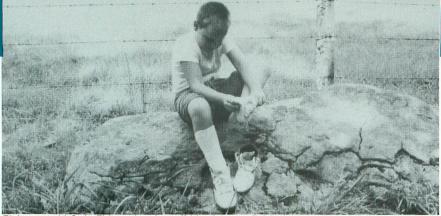

Eight-year-old Gale Eidson Jr. takes off his shoes to finish the 10-mile trek for the Tennessee Walk-a-thon for missions. Gale was saved in March and wanted to do his part to help the missionaries.

Even the children took part in some areas. Eight-year-old Gale Eidson Jr. of the Shady Grove Free Will Baptist Church in Whitesburg, Tenn., walked

every step of the way. When offered a ride, he replied, "That's cheating. I can't quit nor ride. This is just one day. Them missionaries has it harder than this every day, and I'm going to help them."