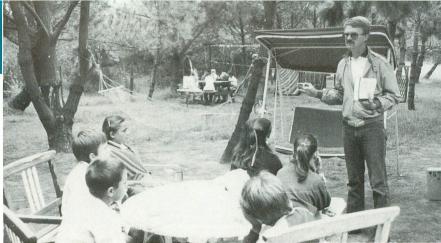

Cathy Crawford

Minford, Ohio—Miss Cathy Crawford, missionary to France, has been home for a short furlough since May. She is scheduled to return to France on

Missionary Jerry Gibbs teaches the children 9 to 12 years of age during a backyard VBS at St. Nazaire, France. Patsy Vanhook is seen in the background teaching children aged 5 to 8.

November 18 to resume her ministry in Nantes. Cathy will be involved in the writing and distribution of tracts, as well as counseling people and conducting Bible studies.

Japan—According to missionary Fred Hersey, the Iriso Free Will Baptist Church in the suburb of Tokyo dedicated its new building on October 10 at 2:00 p.m.