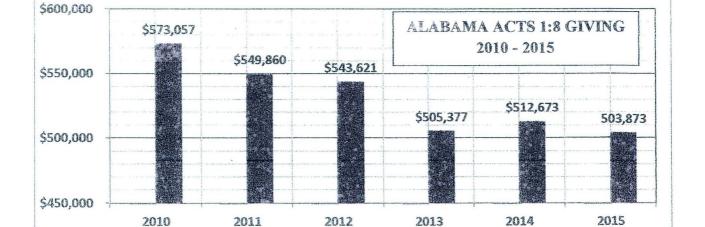

hport        | 17,429.41 | Mt. Zion, Northport     | 400.00    | Union Ridge, Sulligent | 5,588.25   |
| First, Pleasant Grove   | 1,500.00  | Mt. Zion, Pell City     | 44,291.62 | Union, Gordo           | 535.00     |
| First, Reform           | 2,000.00  | Mt. Zion, PC, WAC       | 200.00    | Unity WAC, Sylacauga   | 240.00     |
| First, Russellville     | 3.00      | <b>New Center Point</b> | 2,551.38  | Unity, Sylacauga       | 6,275.57   |
| First, Sulligent        | 4,381.44  | New Hope, Midland       | 1,100.00  | Victory, Columbus      | 6,478.00   |
| First, Sylacauga        | 2,568.00  | New Liberty             | 12,000.00 | Winfield               | 12,500.53  |
|                         |           |                         |           |                        | 454,914.17 |





## ALABAMA ACTS 1:8 PROPOSED 2017 BUDGET

| Alabama Wissions       |                    | 32.54% |         | 185,500 |
|------------------------|--------------------|--------|---------|---------|
|                        | Bay City           | 7.37%  | 42,000  |         |
|                        | Eastside           | 17.89% | 102,000 |         |
|                        | New Project        | 7.28%  | 41,500  |         |
| Acts Administration    |                    | 3.0%   |         | 17,000  |
| International Missions |                    | 42.20% |         | 240,500 |
|                        | Lancaster          | 12.28% | 70,000  |         |
|                        | Turnbough          | 11.23% | 64,000  |         |
|                        | Operating Fund     | 16.06% | 91,5