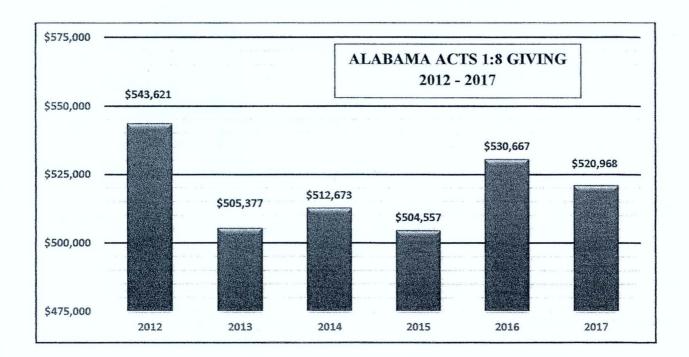

2,555.00           1,000.00         1,000.00         Mt. Moriah Home Mission Bd.         100.00           420.00         350.00         Mt. Olive         21,705.00           731.00         1,049.00         Mt. Pleasant, Centreville         5,100.00           978.02         2,362.30         National Assn. of FWB         570.38           1,676.00         New Hope, Midland City         1,200.00           2,692.02         2,079.99         New Hope, Midland City         1,200.00           2,000         240.00         New Liberty         8,000.00           4,269.02         2,079.99         New Hope, Midland City         1,200.00           9,052.57         10,222.77         New Pape, Midland City         1,200.00           9,052.57         10,222.77         New Papeet         906.27      1 |



## Executive Fund Financial Report

| Beginning Balance 9/ | /1/17                       |             | \$102.25    |
|----------------------|-----------------------------|-------------|-------------|
| Income               |                             |             |             |
|                      | Transfer from Building Fund | \$2,500.00  |             |
|                      | Dues                        | \$20,365.00 |             |
|                      | Other                       | \$1,924.58  |             |
|                      |                             |             | \$24,789.58 |
|                      |                             |             | \$24,891.83 |
|                      |                             |             |             |
| Expences