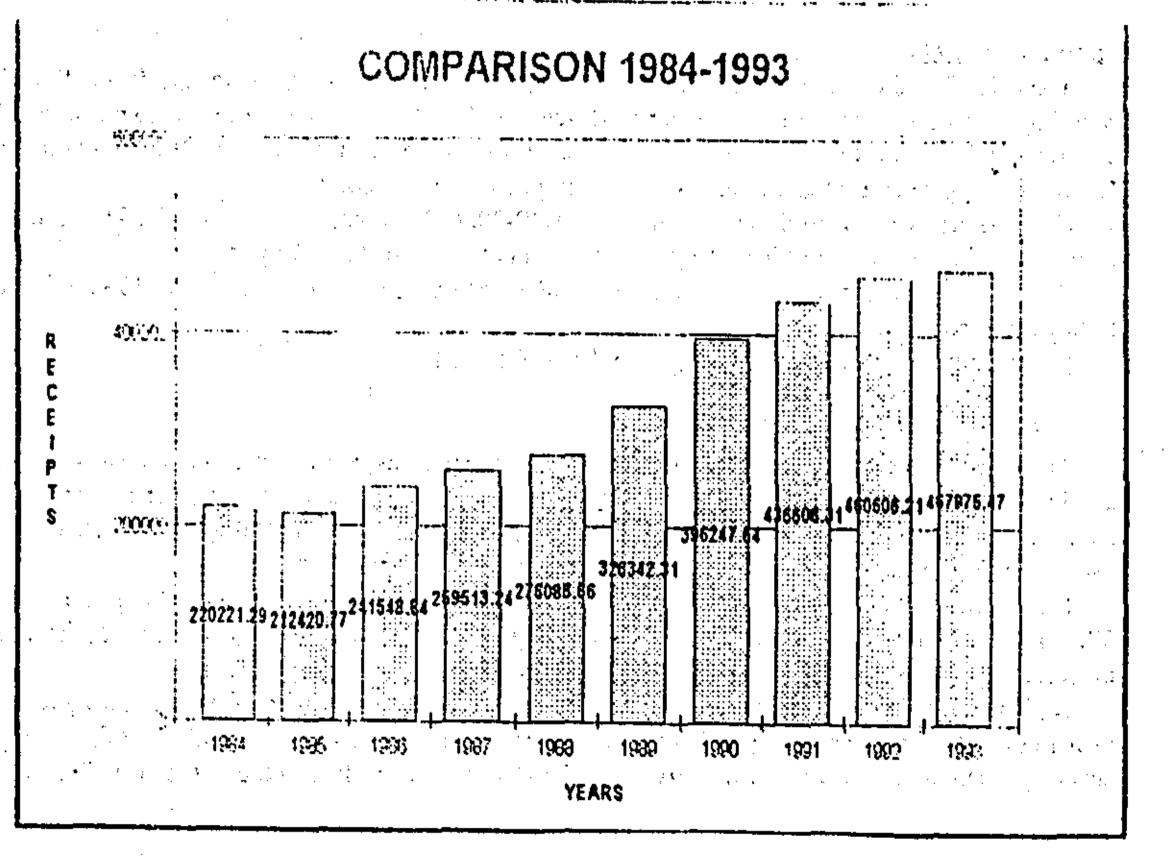

|



### REPORT NO. 6: CTS BOARD

#### STATE CTS BOARD REPORT

The Church Training Service Board met five times during the year as follows: August 9, 1993

Board members Nelson Henderson, Mark Stripling, Brooks Crossno, and Raymond Chronister met during the Youth Conference conducted at Camp Beaverfork.

- (1) Motion passed to give Ken Biley, speaker at the Youth Conference \$300.00 to cover expense and travel.
  - (2) Motion passed to present a plaque to Brooks Crossno for his faithful service on the CTS Board.

#### October 14, 1993

The CTS Board met at the state office in Conway, Arkansas, with all members present: Jackie Brown and David Joslin were also present. The financial report for July-September 1993 was presented by Jackie Brown and approved by the board. The following officers we