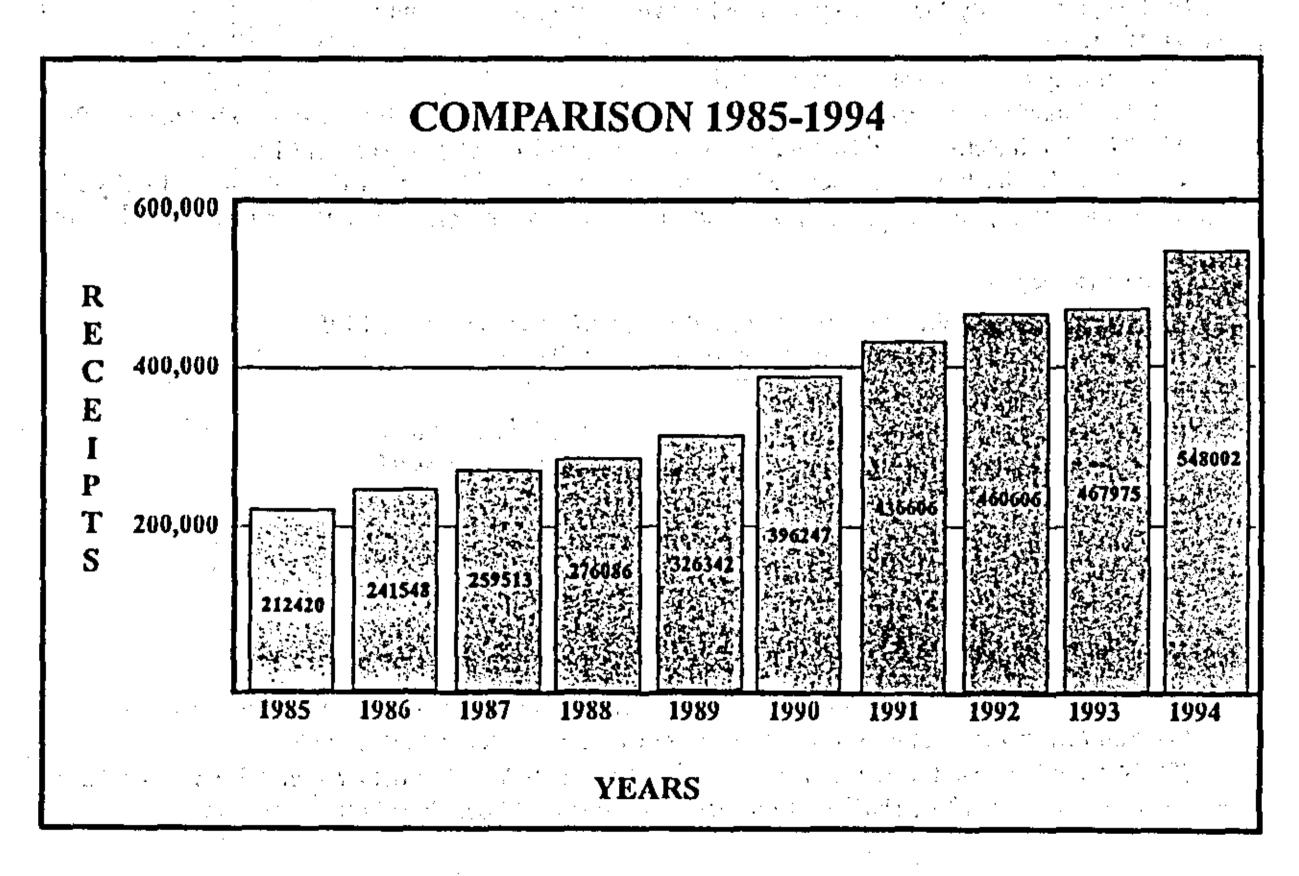

### ARKANSAS FREE WILL BAPTISTS COMPARATIVE RECEIPTS

January - December 1993 - 1994

NOTE 2: Total includes \$34,262.66 for Norman Invasion and \$4,600.00 Transfer. NOTE 3: These totals represent monies receipted through the Arkansas agencies.