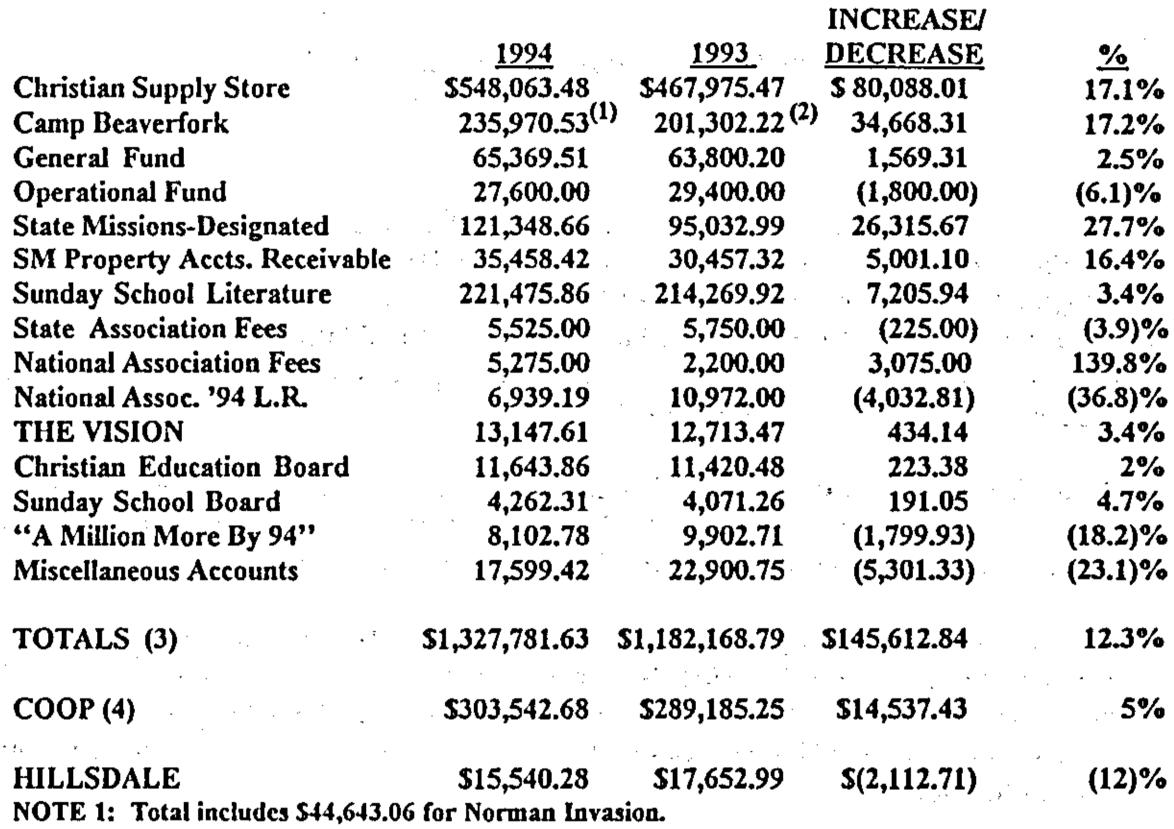

### ARKANSAS FREE WILL BAPTISTS COMPARATIVE RECEIPTS

January - December 1993 - 1994

NOTE 2: Total includes \$34,262.66 for Norman Invasion and \$4,600.00 Transfer. NOTE 3: These totals represent monies receipted through the Arkansas agencies.

NOTE 4: Coop Plan receipts are included in other agencies that receive percentages of Coop.

#### NATIONAL ASSOCIATION

|                                  | . 1.         |                | INCREASE/       |                |
|----------------------------------|--------------|----------------|-----------------|----------------|
|                                  | <u>1994</u>  | <u> 1993</u>   | <b>DECREASE</b> | <u>%</u>       |
| Executive Office                 | \$80,549.95  | \$59,075.08    | \$21,474.87     | 36.4%          |
| Foreign Missions                 | 258,637.18   | 282,138.82     | (23,501.64)     | (8.3)%         |
| National Home Missions           | 149,020.16   | 168,428.53     | (19,408.37)     | 11.3) <b>%</b> |
| FWBBC                            | 44,798.79    | 41,898.59      | 2,900.20        | 6.9%           |
| Pastor's Retirement              | 5,090.83     | 5,950.83       | (860.00)        | (14.5)%        |
| Master's Men                     | 10,281.83    | 10,043.71      | 238.12          | 2.4%           |
| WNAC                             | 6,753.67     | 7,869.06       | (1,115.39)      | (14.2)%        |
| FWB Foundation                   | 2,171.07     | 2,484.08       | (313.01)        | (12.6)%        |
| Theological-Integrity Commission | 180.92       | 207.00         | (26.08)         | (12.6)%        |
| Radio & TV Commission            | 180.92       | 207.00         | (26.08)         | (12.6)%        |
| Music Commission                 | 180.92       | 207.00         | (26.08)         | (12.6)%        |
| Historical Commission            | 180.92       | 207.00         | (26.08)         | (12.6)%        |
| TOTALS                           | \$558,027.16 | \$578,716.70   | \$(20,689.54)   | (3.6)%         |
| GRAND TOTALS \$                  | 1,901,349.07 | \$1,778,538.48 | \$122,810.59    | 6.9%           |
| (STATE, NATIONAL & HILLSD        | ALE)         |                | -               |                |