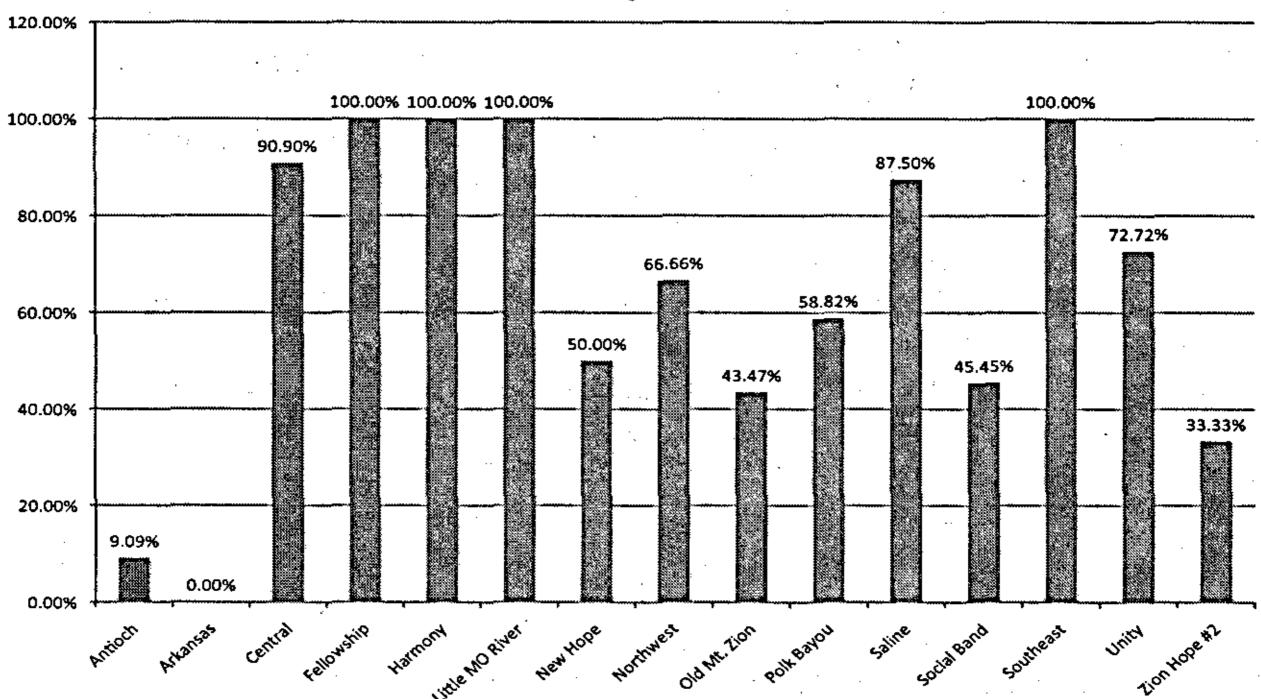

#### REPORT OF THE CREDENTIALS COMMITTEE

The following District Associations have represented by, letter, delegates and fees: Antioch, Arkansas, Central, Fellowship, Harmony, Little Missouri River, New Hope, Old Mt. Zion, Polk Bayou, Saline, Social Band, Southeast.

Northwest Association: One church did not pay: Mt. Olivet. (paid 8/15/2009)

Unity Association: One church did not pay: Vista. (paid 8/24/09)

Zion Hope #2: Five churches did not pay: Barling, Chester, Highway 71,

Kibler, 88 Lone Elm

We recommend those who have sent in letters and fees be received and their delegates be seated.

Respectfully submitted: Credentials Committee
Jared Higginbotham, Jackie Brown, Tim Landers, Gerald Thomas, Ken
Winningham