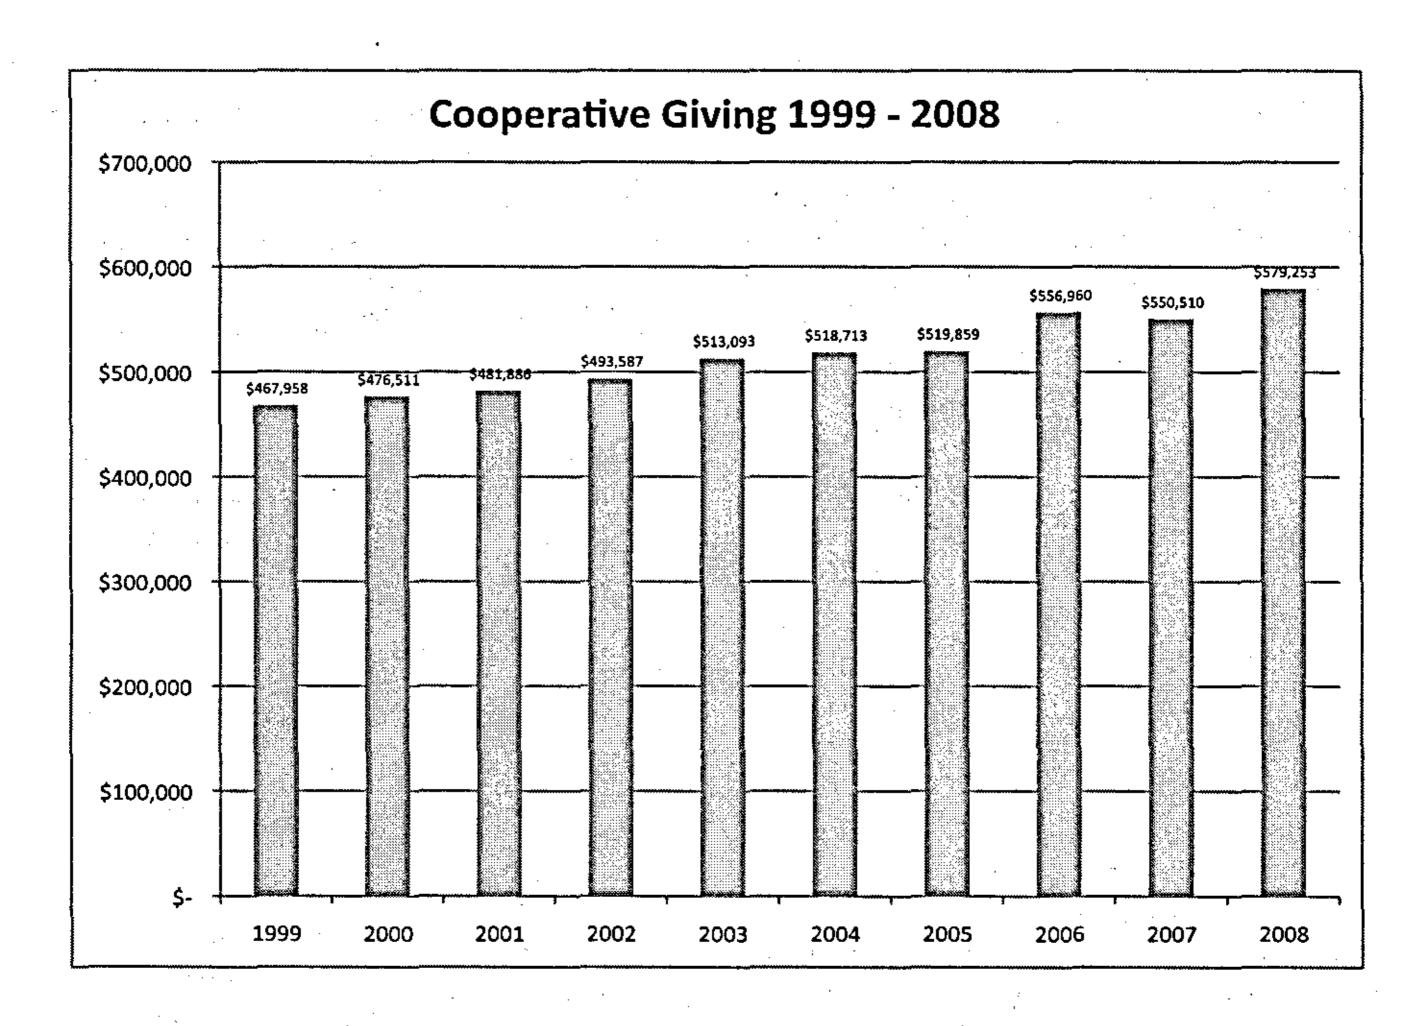

There were 62 churches with parsonages, and a total value of all church property, including parsonages, of \$75,399,253.00.

| 2010 Proposed Cooperative Budget |         |            |         |            |  |  |
|----------------------------------|---------|------------|---------|------------|--|--|
|                                  | Plan    | Α          | Plan B  |            |  |  |
| Agency                           | %       | \$         | %       | \$         |  |  |
| Minister's Retirment             |         | 18,000.00  |         | 18,000.00  |  |  |
| State Office Division            | 25.00%  | 140,500.00 | 25.00%  | 140,500.00 |  |  |
| State Mission Division           | 21.50%  | 120,830.00 | 21.50%  | 120,830.00 |  |  |
| Youth Division                   | 17.50%  | 98,350.00  | 17.50%  | 98,350.00  |  |  |
| Christian Education Division     | 3.00%   | 16,860.00  | 3.00%   | 16,860.00  |  |  |
| In State Total:                  | 67.00%  | 394,540.00 | 62.50%  | 394,540.00 |  |  |
| National Association             | 33.00%  | 185,460.00 |         | 172,477.00 |  |  |
| Hillsdale                        |         |            | 7.00%   | 12,983.00  |  |  |
| Total:                           | 100.00% | 580,000.00 | 100.00% | 580,000.00 |  |  |
| Plan B = 7% of \$185460.00       |         |            |         |            |  |  |

| Arkansas Free Will Baptists         |                |                 |                  |             |  |  |
|-------------------------------------|----------------|-----------------|------------------|-------------|--|--|
| Comparative                         | Receipts (Janu | ary - Decembe   | r 2008)          |             |  |  |
| Arkansas State Association          |                |                 |                  |             |  |  |
|                                     | 2008           | 2007            | \$ + or -        | % + or -    |  |  |
| State Office Division               | 508,170        | 528,578         | (20,408)         | -3.86%      |  |  |
| National Association Fees           | 20,600         | 20,600          | -                | 0.00%       |  |  |
| State Mission Division              | 228,068        | 203,200         | 24,868           | 12.24%      |  |  |
| State Mission Property              | 697,004        | 681,462         | 15,542           | 2.28%       |  |  |
| Christian Education Division        | 24,547         | 24,617          | (70)             | -0.28%      |  |  |
| Youth Division                      | 225,630        | 214,155         | 11,475           | 5.36%       |  |  |
| Christian Supply Store              | -              | 223,955         | (223,955)        | -100.00%    |  |  |
| Minister's Retirement               | 19,921         | 16,150          | 3,771            | 23.35%      |  |  |
| Miscellaneous Accounts              | 64,651         | 54,209          | 10,442           | 19.26%      |  |  |
| Total:                              | 1,788,591      | 1,966,926       | (178,335)        | -9.07%      |  |  |
| A.C.T.S. 1:8 (Note1)                | 528,965        | 529,381         | (416)            | -0.08%      |  |  |
| Coop                                | 575,856        | 550,510         | 25,346           | 4.60%       |  |  |
| Hillsdale Free Will Baptist College | 23,398         | 32,733          | (9,335)          | -28.52%     |  |  |
| Note 1: The A.C.T.S. 1:8 totals are | also included  | in the Internat | ional Missions t | otals below |  |  |
| National Association                |                |                 |                  |             |  |  |
| Executive Office                    | 99,759         | 100,926         | (1,167)          | -1.16%      |  |  |
| International Missions              | 546,818        | 608,499         | (61,681)         | -10.14%     |  |  |
| National Home Missions              | 258,343        | 262,704         | (4,361)          | -1.66%      |  |  |
| Free Will Baptist Bible College     | 65,169         | 63,055          | 2,114            | 3.35%       |  |  |
| Board of Retirement                 | 17,094         | 17,280          | (186)            | -1.08%      |  |  |
| Master's Men                        | 17,071         | 19,104          | (2,033)          | -10.64%     |  |  |
| Women Nationally Active for Chris   | 13,992         | 28,079          | (14,087)         | -50.17%     |  |  |
| Free Will Baptist Foundation        | 6,862          | 7,411           | (549)            | -7.41%      |  |  |
| Theological Integrity Commission    | 610            | 580             | 30               | 5.17%       |  |  |
| Media Commission                    | 609            | 617             | (8)              | -1.22%      |  |  |
| Music Commission                    | 610            | 617             | (7)              | -1.17%      |  |  |
| Historical Commission               | 610            | 617             | (7)              | -1.19%      |  |  |
| Total:                              | 1,027,547      | 1,109,489       | (81,942)         | -7.39%      |  |  |
| Grand Total:                        | 2,839,536      | 3,109,148       | (269,612)        | -8.67%      |  |  |