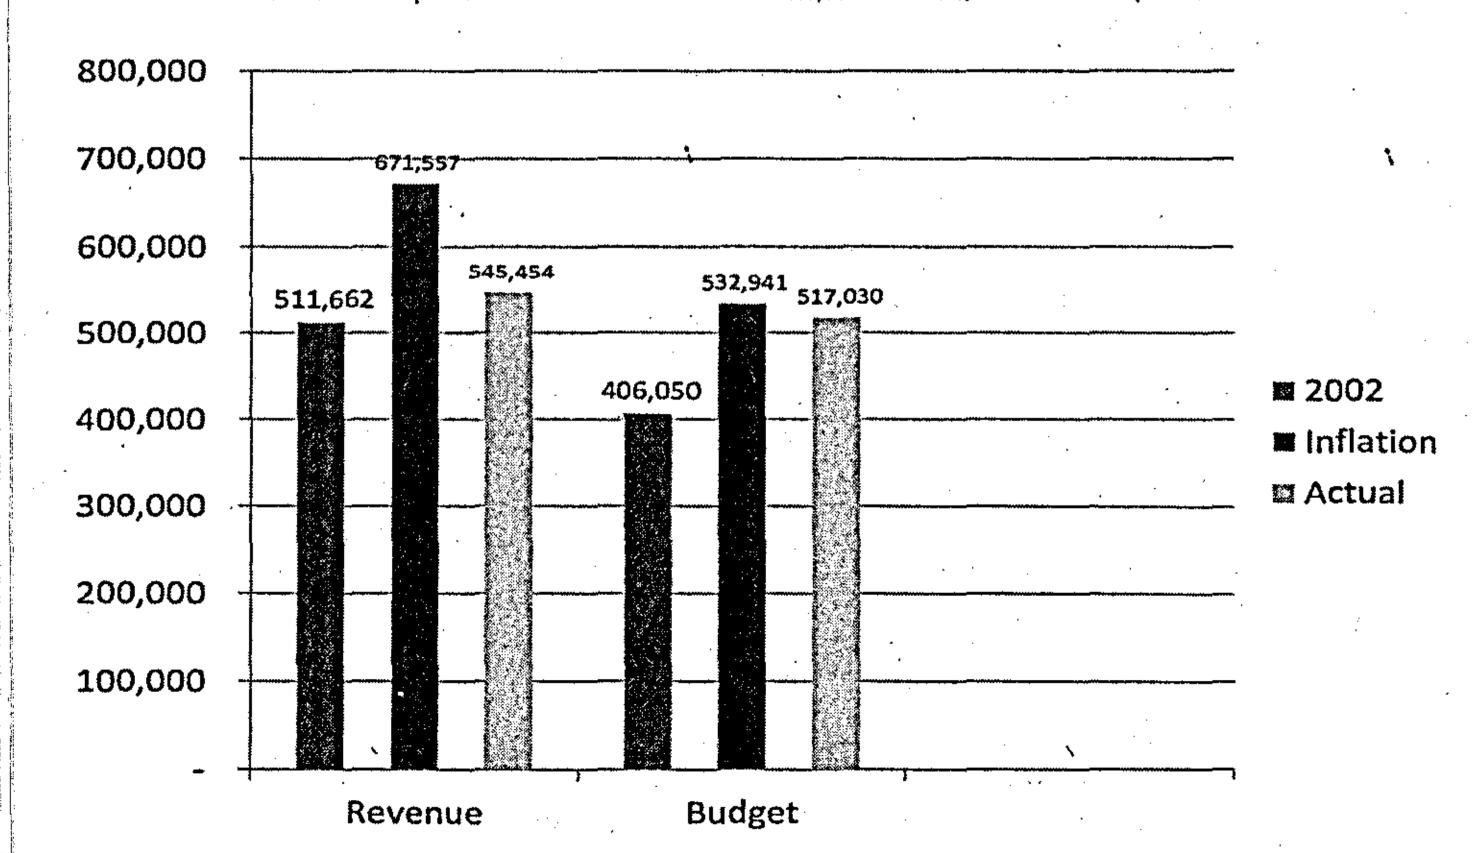

# 2013 Comparative Budget

|                                      | 2013    | 2014      | \$ + or - | % + or - |
|--------------------------------------|---------|-----------|-----------|----------|
| A.C.T.S. 1:8                         | 552,510 | 504,357   | (48,153)  | (8.71%)  |
| Соор                                 | 571,298 | 545,455   | (25,843)  | (4.52%)  |
| Hillsdale College                    | 20,182  | 20,621    | 439       | 2.17%    |
|                                      |         |           |           |          |
| Executive Office                     | 102,368 | 77,708    | (24,660)  | (24.08%) |
| International Missions               | 558,120 | • 554,550 | (3,570)   | 0.63%    |
| National Home Missions               | 160,001 | 156,212   | (3,789)   | (2.36%)  |
| Welch College                        | 48,652  | 56,448    | 7,796     | 16.02%   |
| Board of Retirement                  | 17,648  | 13,906    | (3,742)   | (21.20%) |
| Master's Men                         | 16,285  | , 13,924  | (2,361)   | (14.49%) |
| Women Nationally Active for Christ   | 16,021  | 13,765    | (2,256)   | (14.08%) |
| Free Will Baptist Foundation         | 7,685   | 6,392     | (1,293)   | (16.82%) |
| Commission for Theological Integrity | 627     | 536       | (91)      | (14.51%) |
| Media Commission                     | 625     | 537       | (88)      | (14.08%) |
| Music Commission                     | 625     | 537       | (88)      | (14.08%) |
| Historical Commission                | 624     | 537       | (87)      | (13.94%) |
| Total National Agencies              | 929,280 | 895,052   | (34,228)  | (3.68%)  |