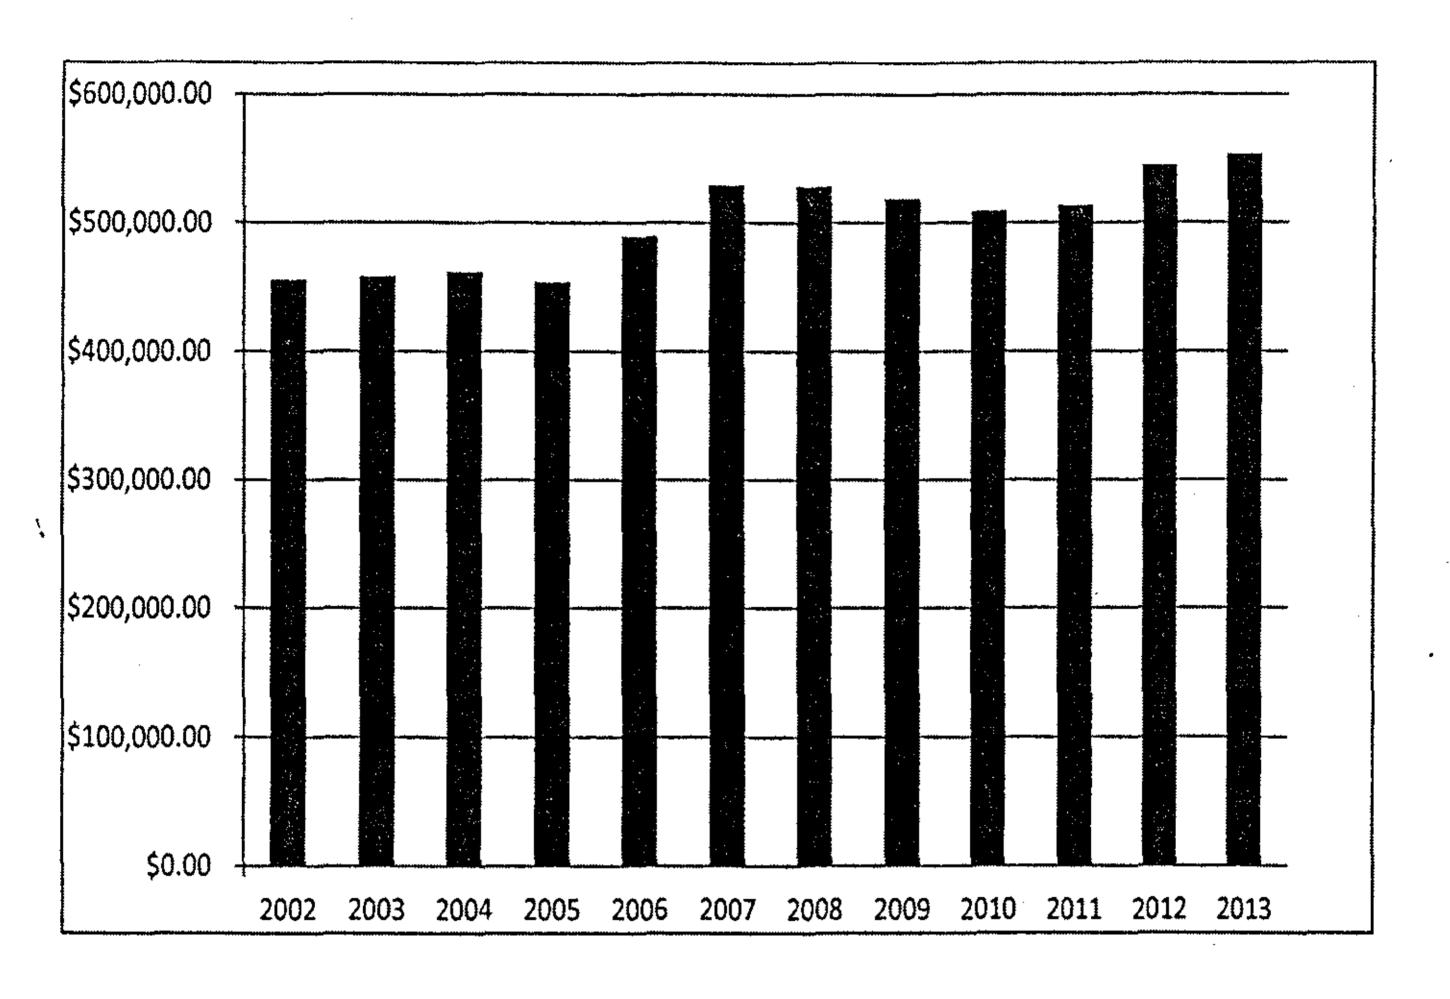

|
| David and Angie Outlaw     | Central Asia |       | \$16,525.00         |
| Heath and Joannie Hubbard  | Spain        |       | \$10,000.00         |
| Global Evangelism Fund     |              |       | \$419,993.75        |
| Home Missions              |              |       |                     |
| Scott and Stacey Warren    |              |       | \$25,000.00         |
| State Missions             |              |       |                     |
|                            |              |       |                     |
| Rolando Delgado            | •            |       | \$45,000.00         |
|                            |              |       | •                   |
|                            |              | Total | \$550,000.00        |

ACTS 1:8 Through the Years



| A.C.T.S. 1:8 Receipts for 2014 |          | Fellowship Association     |              | Old Mt. Zion Association |                                       |
|--------------------------------|----------|----------------------------|--------------|--------------------------|---------------------------------------|
| Arkansas Association           |          | Fellowship District        | 4,880.00     | Bentonville              | 0.00                                  |
| Antioch FWB Church             | 1,200.00 | First, Dardanelle          | 3,300.00     | Calvary                  | 2,400.00                              |
| Baker's Creek                  | 0.00     | Harmony                    | 3,795.71     | Clifty Chapel            | 1,200.00                              |
| Ben Hur