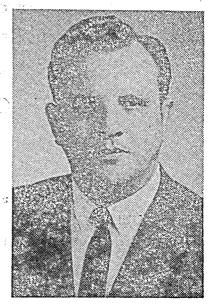

CLARENCE J. LITTLE

J. WILBERT EVERTON

The Rev. Clarence J. Little, age 56, was ordained as a Free Will Baptist minister in July, 1950. He lived in the Ballard's Cross Roads Community in Pitt County, North Carolina, and was a member of the Piney Grove Free Will Baptist Church near Greenville, North Carolina.

In admiration and respect, we pay this small tribute to a real friend whose life on earth has ended, but whose worth will still be measured in the vears to come.

The Rev. I. Wilbert Everton, age 45, at the time of his death was pastor of Daniels Chapel Free Will Baptist Church, Route 3, Wilson, North Carolina.

Mr. Everton had been in declining health for the past few years, following a courageous battle with a malignant brain tumor.

During his twenty years as an ordained minister, Mr. Everton made full proof of his ministry. He was held in high esteem by his fellow ministers and endeared himself to a multitude of friends in all walks of life. The . Free Will Baptist denomination is fortunate indeed to have had one of his calibre to work within its ranks.