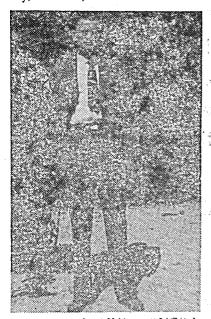

CLARENCE J. LITTLE

J. WILBERT EVERTON

The Rev. Clarence J. Little, age 56, was ordained as a Free Will Baptist minister in July, 1950. He lived in the Ballard's Cross Roads Community in Pitt County, North Carolina, and was a member of the Piney Grove Free Will Baptist Church near Greenville, North Carolina.

In admiration and respect, we pay this small tribute to a real friend whose life on earth has ended, but whose worth will still be measured in the vears to come.

The Rev. I. Wilbert Everton, age 45, at the time of his death was pastor of Daniels Chapel Free Will Baptist Church, Route 3, Wilson, North Carolina.