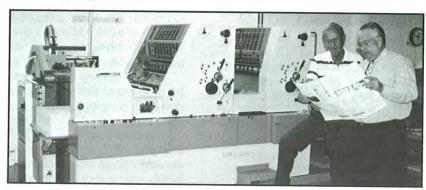

## Randall House Upgrades Equipment

NASHVILLE, TN—After two weeks of intensive staff training and a week-long installation by technicians, Randall House Publications began printing on their new \$180,000 two-color Omni-Adast Perfecto press.

The 10-foot long press weighs eight tons and stands 5 ½ feet tall.

Angela Duke and Alton Loveless approve layout for new cover.

Printing productions manager Delbert Wood (L) and general director Alton Loveless examine Omni-Adast Perfecto press.

"The press will double our impression time," said Delbert Wood, manager of the printing production department.

The press has the ability to print two colors on one side or one color simultaneously on both sides. "This will improve printing productivity and allow us to add additional color to our products," said Alton Loveless, general director.