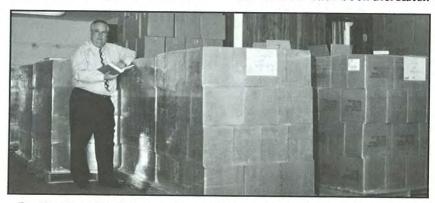

dle and will fit better in pew racks, Loveless said. It is one-quarter inch thinner and weighs less.

The pew edition sells for \$12.98 and is available in sky blue, spring green and cardinal red. All colors are available in round or shape notes. The loose-leaf edition, available in each of the three colors and in round or shape

notes, sells for \$24.98.

Already hundreds of these hymnals have been shipped, and Randall House advises that the interest in this book has been greater than many of the previous books they have sold. The hymnal contains more than 600 songs.

Call or write Randall House at P. O. Box 17306, Nashville, Tennessee 37217, 1-800-877-7030 to place an order. Church names can be imprinted on the hymn book for \$2.50 for first book and .75 cents for each book thereafter.



Dr. Alton Loveless leans on skids of the new Free Will Baptist hymn book.

### Fry Celebrates 40 Years in Ministry



Alton Loveless (L) presents plaque to Dr. Fry.

NASHVILLE, TN—Dr. Malcolm C. Fry, editor-in-chief at Randall House Publications, marked 40 years as an ordained Free Will Baptist minister on July 30. His extensive career includes 22 years of pastoral ministry in five states as well as being an oft-published author, musician and recording artist.

Before the 1978 merger with the Sunday School Department, Dr. Fry served as general director of the Church Training Department. He has given 18 years to the denomination with the Sunday School and Church Training Departments.

He currently pastors Goodlettsville FWB Church near Nashville. Dr. Fry is a veteran who served seven year