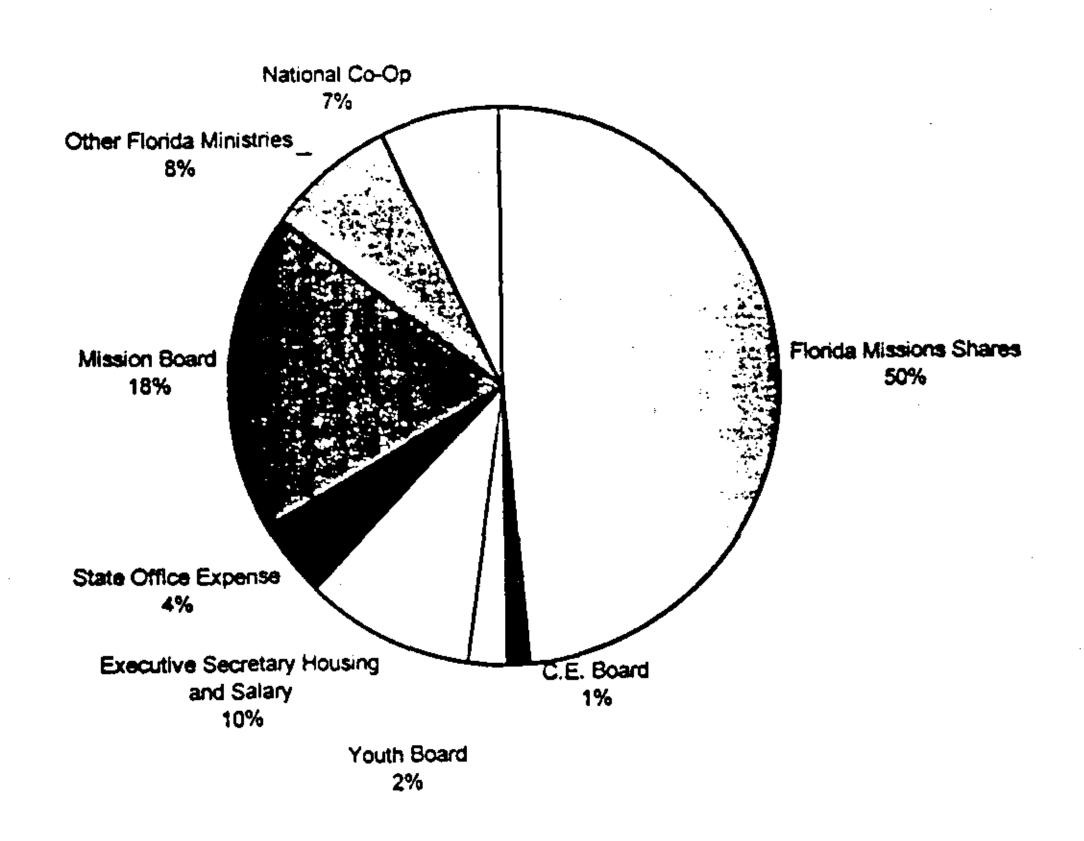

#### Florida State Association of Free Will Baptists General Fund

|            |                                                            | 1999 Original          | 1999 Contingency    | 1998 Actual              |
|------------|------------------------------------------------------------|------------------------|---------------------|--------------------------|
|            | INCOME                                                     |                        |                     |                          |
| 601        | Co-Op Funds Received                                       | \$126,960              | \$97,632            | \$101,016.64             |
| 602        | Executive Board (Designated)                               | \$3,600                | \$3,600             | \$3,048.52               |
| 603        | Association Dues                                           | \$5,250                | <b>\$</b> 5,250     | \$5,100.00               |
| 000        | Church Delegate Dues                                       | 40,200                 | 40,200              | \$20.00                  |
| 615        | Amerivision & Randall House                                | \$3,600                | \$3,600             | \$5,240.92               |
| 640        | Special Offerings                                          | <b>V</b> 0,000         | 45,555              | V-1,2 10.01              |
| 650        | Miscellaneous Income                                       |                        |                     |                          |
| 670        |                                                            |                        |                     |                          |
| 690        | Interest Income                                            | \$120                  | \$120               | \$193.42                 |
| 695        | Budget Surplus                                             |                        |                     | \$7,202.79               |
|            |                                                            |                        |                     | ·                        |
|            | Total Income                                               | <u>\$139.530</u>       | \$110.202           | \$121.822.29             |
|            | Total Expenses                                             | <b>\$</b> 139.530      | \$110.202           | \$122,011.93             |
|            |                                                            |                        | \$29,328 say        | vings                    |
|            | EVDENCEO                                                   |                        |                     |                          |
| 704        | EXPENSES Mission Reard                                     | £24 000                | £46.000             | \$20,000,00              |
| 701<br>705 | Mission Board                                              | \$24,000<br>\$6,720    | \$16,800<br>\$2,712 | \$20,000.00              |
| 705<br>710 | Youth Board<br>CE Board                                    | \$6,720<br>\$3,000     | \$2,712<br>\$2,520  | \$6,540.00<br>\$2,400.00 |
| 715        | Alabama Children's Home                                    | \$2,400                | \$804               | \$1,740.00               |
| 716        | Tennessee Family Ministries                                | Ψ2,700                 |                     | <b>41,740.00</b>         |
| 720        | Historical Committee                                       |                        |                     | \$240.00                 |
| 725        | Minister's Retirement                                      | \$3,600                | \$3,600             | \$3,284.82               |
| 740        | National Co-Op                                             | \$24,000               | \$12,000            | \$19,999.99              |
| 751        | Exec. Sec. Salary                                          | \$16,800               | \$16,800            | \$11,466.71              |
| 752        | Exec. Sec. Retirement Deduction                            | V.0,000                | 713,500             |                          |
| 753        | Exec. Sec. Housing Allowance                               | \$18,000               | \$18,000            | \$16,999.97              |
| 755        | Exec. Sec. Health Insurance                                |                        | •                   | •                        |
| 759        | Exec. Sec. Auto Expense                                    | \$6,000                | \$6,000             | \$5,070.73               |
| 760        | Exec. Sec. Travel Expense                                  | \$2,400                | \$2,400             | \$411.14                 |
| 762        | Exec. Sec. Nat'l Ass'n Exp.                                | \$1,200                | \$1,200             | \$1,001,90               |
| 763        | Exec. Sec. Telephone                                       | \$1,800                | \$1,800             | <b>\$1,475.44</b>        |
| 764        | Office Equipment                                           |                        |                     | \$974.00                 |
| 765        | Exec. Sec. Office Expense                                  | \$1,500                | \$1,500             | \$2,979.08               |
| 766        | Exec. Sec. Misc.                                           | \$300                  | \$300               | \$550.30                 |
| 767        | Exec. Sec. Love Offering                                   |                        |                     | \$750.00                 |
| 770        | Secretary Salary                                           | \$2,400                | \$0                 | ••                       |
| 791        | Coordinator Expenses                                       | \$3,600                | \$3,600             | \$3,107.35               |
| 801        | Accounting Expense - Treas.                                | \$1,200                | \$1,200             | \$900.00                 |
| 802        | Treasurer Travel Expense                                   | \$300                  | \$300               |                          |
| 803        | Treasurer Office Expense                                   | #000                   | 6000                | 6405.50                  |
| 804        | Board Transportation Exp.                                  | \$900<br>\$000         | \$900<br>*000       | \$195.52                 |
| 805<br>806 | Board Travel / Hotel Exp.                                  | \$900<br><b>\$</b> 000 | \$900<br>\$450      | \$791.46<br>\$640.07     |
| 806<br>800 | Leadership Conference                                      | \$900                  | \$456               | \$619.07                 |
| 809<br>810 | Computer (Treasurer) State Meeting Expense                 | <b>₽</b> ∩∩∩           | <b>6000</b>         | \$2,637.99<br>\$943.00   |
| 811        | State Meeting Expense Steering Comm. Transportation        | \$900<br>\$600         | \$900<br>\$600      | \$843.09<br>\$135.67     |
| 812        | Steering Comm. Transportation Steering Comm. Hotel / Meals | \$600<br>\$600         | \$600<br>\$600      | \$135.67<br>\$116.75     |
| 813        | Steering Comm. Other                                       | \$600<br>\$120         | \$600<br>\$120      | \$116.75                 |
| 815        | Plan & Budget Comm. Trans.                                 | \$120<br>\$1,200       | \$120<br>\$600      | \$581.46                 |
| 816        | Plan & Budget Comm. Hotel / Mr                             | \$1,200<br>\$900       | \$900<br>\$900      | \$1,021.81               |
| 817        | Plan & Budget Comm. Travel                                 | \$600<br>\$600         | \$600<br>\$600      | \$1,021.61<br>\$585.50   |
| J.1        | . wit - budget bering, Herei                               | <b>₩</b> 000           | <b>4000</b>         | Ψυσυ.υσ                  |

| 818 | Plan & Budget Comm. Other     |                  |           | \$38.00          |
|-----|-------------------------------|------------------|-----------|------------------|
| 820 | Honorarium - Moderator        | \$300            | \$300     | \$300.00         |
| 821 | Honorarium - Clerk            | \$300            | \$300     | \$300.00         |
| 822 | Honoraruim - Speakers         | \$900            | \$900     | \$975.00         |
| 828 | Flowers                       |                  |           | \$170.00         |
| 830 | Liability Insurance           | \$900            | \$900     | \$567,57         |
| 835 | State Association Expenses    |                  |           | \$284.37         |
| 840 | Miscellaneous                 | \$300            | \$300     | \$556.25         |
| 842 | Missions Support              |                  |           | \$413.07         |
| 843 | Mission Meeting               |                  |           | \$251.36         |
| 851 | Nat'l Ass'n Dues              | \$2,400          | \$2,400   | \$1,700.00       |
| 853 | 2003 Convention               | \$3,150          | \$3,150   | \$3,150.00       |
| 860 | Office Supplies & Expense     | \$600            | 0000      | \$308.87         |
| 862 | Printing Costs                | \$600            | \$600     | \$1,331.36       |
| 863 | Postage                       | \$600            | \$600     | \$596.85         |
| 865 | Promotions                    | \$1,500          | \$1,500   | \$1,800.00       |
| 875 | Staff Gifts (Christmas Bonus) | •                | • • •     | •                |
| 876 | Love Offering                 |                  |           | \$1,200.00       |
| 878 | Supplies - General            | \$240            | \$240     |                  |
| 880 | Educational Materials         | \$600            | \$0       |                  |
| 885 | Telephone                     | \$300            | \$300     | \$649.48         |
|     | Total Expenses                | <u>\$139,530</u> | \$110.202 | \$122.011.93 ··· |