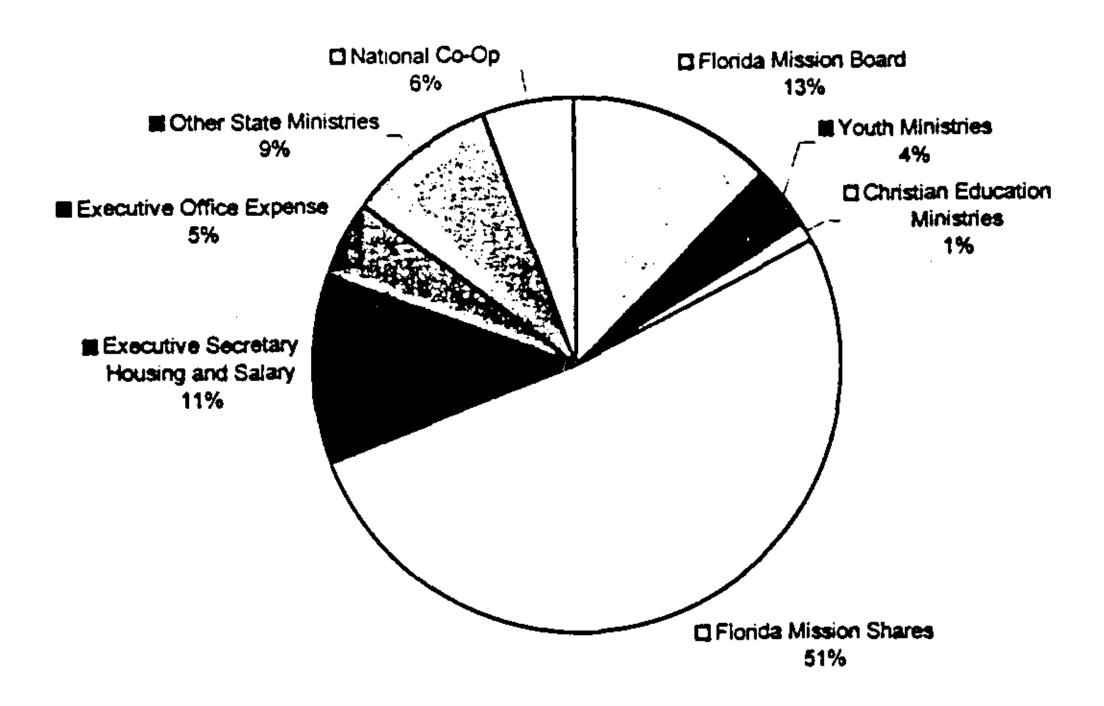

#### Florida State Association of Free Will Baptists General Fund

|            |                                                            | 1999 Original          | 1999 Contingency    | 1998 Actual              |
|------------|------------------------------------------------------------|------------------------|---------------------|--------------------------|
|            | INCOME                                                     |                        |                     |                          |
| 601        | Co-Op Funds Received                                       | \$126,960              | \$97,632            | \$101,016.64             |
| 602        | Executive Board (Designated)                               | \$3,600                | \$3,600             | \$3,048.52               |
| 603        | Association Dues                                           | \$5,250                | <b>\$</b> 5,250     | \$5,100.00               |
| 000        | Church Delegate Dues                                       | 40,200                 | 40,200              | \$20.00                  |
| 615        | Amerivision & Randall House                                | \$3,600                | \$3,600             | \$5,240.92               |
| 640        | Special Offerings                                          | <b>V</b> 0,000         | 45,555              | V-1,2 10.01              |
| 650        | Miscellaneous Income                                       |                        |                     |                          |
| 670        |                                                            |                        |                     |                          |
| 690        | Interest Income                                            | \$120                  | \$120               | \$193.42                 |
| 695        | Budget Surplus                                             |                        |                     | \$7,202.79               |
|            |                                                            |                        |                     | ·                        |
|            | Total Income                                               | <u>\$139.530</u>       | \$110.202           | \$121.822.29             |
|            | Total Expenses                                             | <b>\$</b> 139.530      | \$110.202           | \$122,011.93             |
|            |                                                            |                        | \$29,328 say        | vings                    |
|            | EVDENCEO                                                   |                        |                     |                          |
| 704        | EXPENSES Mission Reard                                     | £24 000                | £46.000             | \$20,000,00              |
| 701<br>705 | Mission Board                                              | \$24,000<br>\$6,720    | \$16,800<br>\$2,712 | \$20,000.00              |
| 705<br>710 | Youth Board<br>CE Board                                    | \$6,720<br>\$3,000     | \$2,712<br>\$2,520  | \$6,540.00<br>\$2,400.00 |
| 715        | Alabama Children's Home                                    | \$2,400                | \$804               | \$1,740.00               |
| 716        | Tennessee Family Ministries                                | Ψ2,700                 |                     | <b>41,740.00</b>         |
| 720        | Historical Committee                                       |                        |                     | \$240.00                 |
| 725        | Minister's Retirement                                      | \$3,600                | \$3,600             | \$3,284.82               |
| 740        | National Co-Op                                             | \$24,000               | \$12,000            | \$19,999.99              |
| 751        | Exec. Sec. Salary                                          | \$16,800               | \$16,800            | \$11,466.71              |
| 752        | Exec. Sec. Retirement Deduction                            | V.0,000                | 713,500             |                          |
| 753        | Exec. Sec. Housing Allowance                               | \$18,000               | \$18,000            | \$16,999.97              |
| 755        | Exec. Sec. Health Insurance                                |                        | •                   | •                        |
| 759        | Exec. Sec. Auto Expense                                    | \$6,000                | \$6,000             | \$5,070.73               |
| 760        | Exec. Sec. Travel Expense                                  | \$2,400                | \$2,400             | \$411.14                 |
| 762        | Exec. Sec. Nat'l Ass'n Exp.                                | \$1,200                | \$1,200             | \$1,001,90               |
| 763        | Exec. Sec. Telephone                                       | \$1,800                | \$1,800             | <b>\$1,475.44</b>        |
| 764        | Office Equipment                                           |                        |                     | \$974.00                 |
| 765        | Exec. Sec. Office Expense                                  | \$1,500                | \$1,500             | \$2,979.08               |
| 766        | Exec. Sec. Misc.                                           | \$300                  | \$300               | \$550.30                 |
| 767        | Exec. Sec. Love Offering                                   |                        |                     | \$750.00                 |
| 770        | Secretary Salary                                           | \$2,400                | \$0                 | ••                       |
| 791        | Coordinator Expenses                                       | \$3,600                | \$3,600             | \$3,107.35               |
| 801        | Accounting Expense - Treas.                                | \$1,200                | \$1,200             | \$900.00                 |
| 802        | Treasurer Travel Expense                                   | \$300                  | \$300               |                          |
| 803        | Treasurer Office Expense                                   | #000                   | 6000                | 6405.50                  |
| 804        | Board Transportation Exp.                                  | \$900<br>\$000         | \$900<br>*000       | \$195.52                 |
| 805<br>806 | Board Travel / Hotel Exp.                                  | \$900<br><b>\$</b> 000 | \$900<br>\$450      | \$791.46<br>\$640.07     |
| 806<br>800 | Leadership Conference                                      | \$900                  | \$456               | \$619.07                 |
| 809<br>810 | Computer (Treasurer) State Meeting Expense                 | <b>₽</b> ∩∩∩           | <b>6000</b>         | \$2,637.99<br>\$943.00   |
| 811        | State Meeting Expense Steering Comm. Transportation        | \$900<br>\$600         | \$900<br>\$600      | \$843.09<br>\$135.67     |
| 812        | Steering Comm. Transportation Steering Comm. Hotel / Meals | \$600<br>\$600         | \$600<br>\$600      | \$135.67<br>\$116.75     |
| 813        | Steering Comm. Other                                       | \$600<br>\$120         | \$600<br>\$120      | \$116.75                 |
| 815        | Plan & Budget Comm. Trans.                                 | \$120<br>\$1,200       | \$120<br>\$600      | \$581.46                 |
| 816        | Plan & Budget Comm. Hotel / Mr                             | \$1,200<br>\$900       | \$900<br>\$900      | \$1,021.81               |
| 817        | Plan & Budget Comm. Travel                                 | \$600<br>\$600         | \$600<br>\$600      | \$1,021.61<br>\$585.50   |
| J.1        | . wit - budget bering, Herei                               | <b>₩</b> 000           | <b>4000</b>         | Ψυσυ.υσ                  |

| 818 | Plan & Budget Comm. Other     |                  |           | \$38.00          |
|-----|-------------------------------|------------------|-----------|------------------|
| 820 | Honorarium - Moderator        | \$300            | \$300     | \$300.00         |
| 821 | Honorarium - Clerk            | \$300            | \$300     | \$300.00         |
| 822 | Honoraruim - Speakers         | \$900            | \$900     | \$975.00         |
| 828 | Flowers                       |                  |           | \$170.00         |
| 830 | Liability Insurance           | \$900            | \$900     | \$567,57         |
| 835 | State Association Expenses    |                  |           | \$284.37         |
| 840 | Miscellaneous                 | \$300            | \$300     | \$556.25         |
| 842 | Missions Support              |                  |           | \$413.07         |
| 843 | Mission Meeting               |                  |           | \$251.36         |
| 851 | Nat'l Ass'n Dues              | \$2,400          | \$2,400   | \$1,700.00       |
| 853 | 2003 Convention               | \$3,150          | \$3,150   | \$3,150.00       |
| 860 | Office Supplies & Expense     | \$600            | 0000      | \$308.87         |
| 862 | Printing Costs                | \$600            | \$600     | \$1,331.36       |
| 863 | Postage                       | \$600            | \$600     | \$596.85         |
| 865 | Promotions                    | \$1,500          | \$1,500   | \$1,800.00       |
| 875 | Staff Gifts (Christmas Bonus) | •                | • • •     | •                |
| 876 | Love Offering                 |                  |           | \$1,200.00       |
| 878 | Supplies - General            | \$240            | \$240     |                  |
| 880 | Educational Materials         | \$600            | \$0       |                  |
| 885 | Telephone                     | \$300            | \$300     | \$649.48         |
|     | Total Expenses                | <u>\$139,530</u> | \$110.202 | \$122.011.93 ··· |