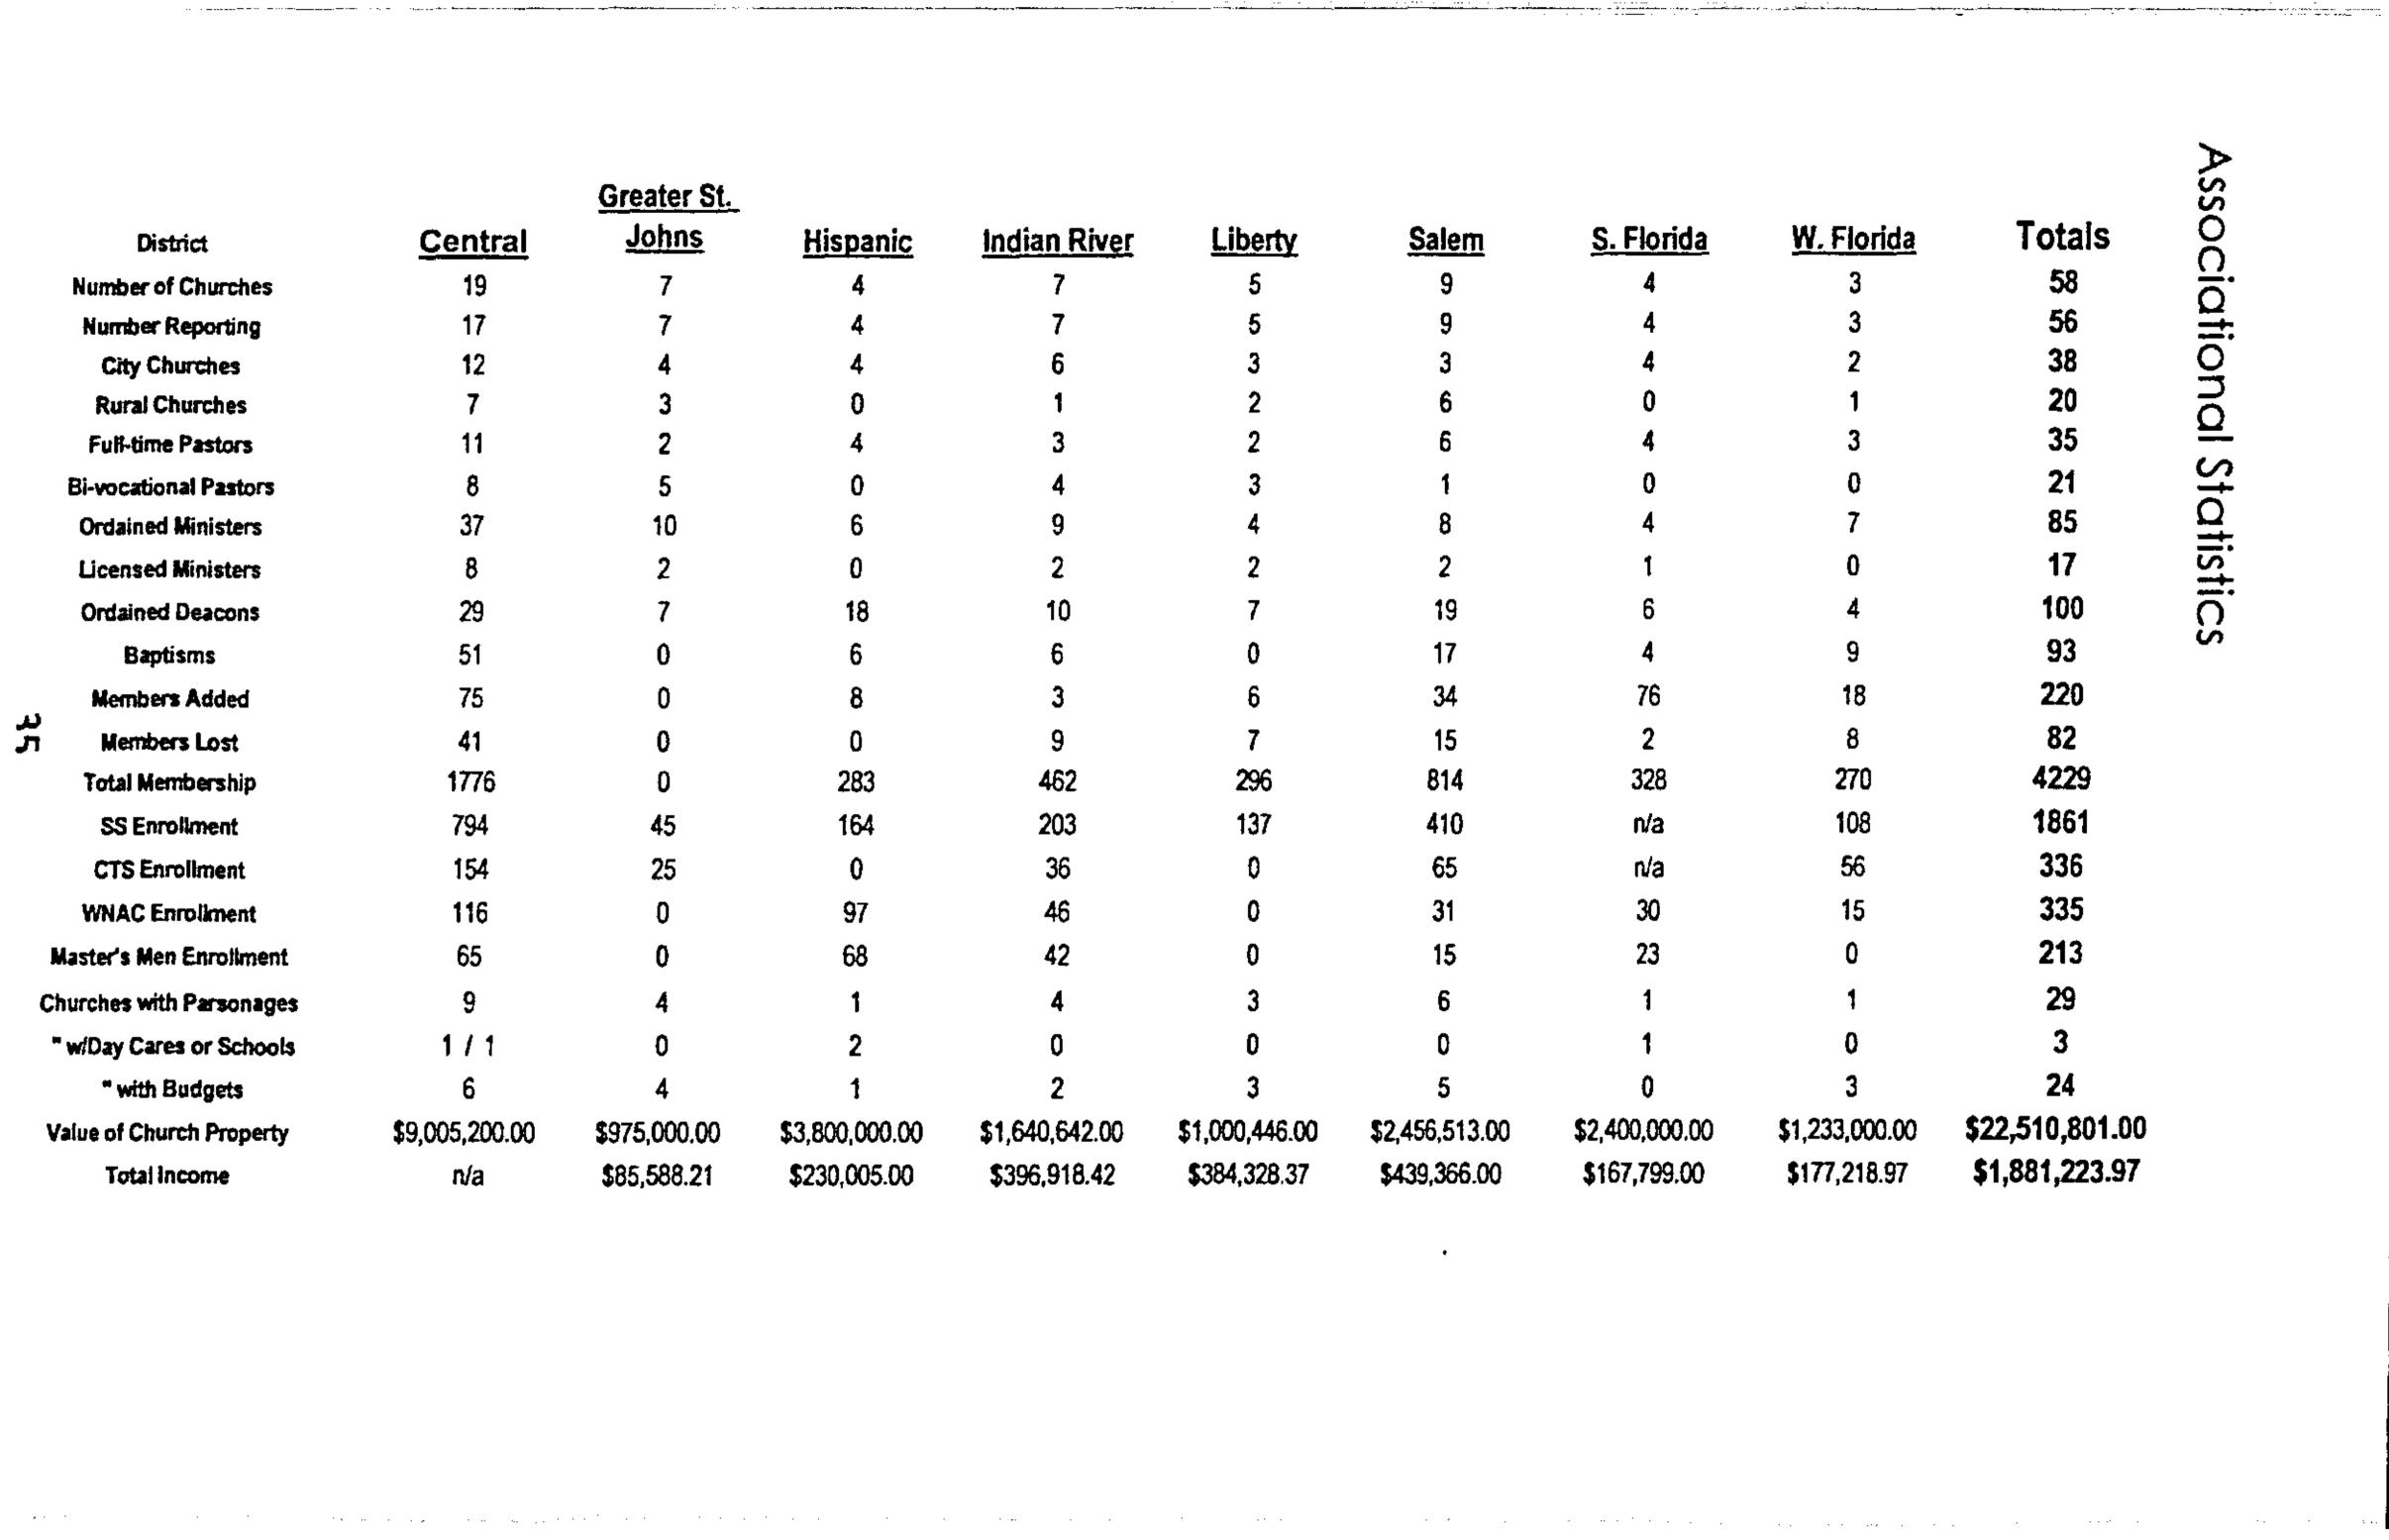

|

•



# Constitution and By-laws of the Florida State Association of Free Will Baptists

Article 1 – Name of Assembly

Section 1: This assembly shall be known as "The Florida State Association of Free Will Baptists.

# Article II – Association

<u>Section 1:</u> This Association shall be affiliated with the National Association of Free Will Baptists, Inc.

<u>Section 2:</u> The Executive Director shall serve as the official representative on the General Board of the National Association of Free Will Baptists, Inc. If, for any reason, the Executive Director is unable to fulfill this responsibility, the order of appointment to this position from among the current General Officers shall be Moderator, Assistant Moderator, Clerk. In the event a representative is still needed, one may be elected fro