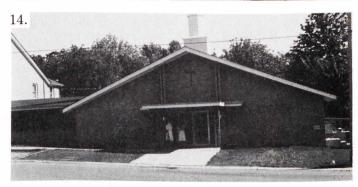

#### Grand Opening of the Central Church

The Central Free Will Baptist Church located at 3200 Blue Ridge Extension had its Grand Opening Sunday, April 11, 1981. The morning service began at 10:00 a.m. and the afternoon service began at 2:00. Dinner was served at the church for friends and visitors.

The new facilities accommodate an auditorium that will seat approximately 350. Inasmuch as the auditorium has movable seating, it can be used as a multi-purpose building. The building also has seventeen classroom areas and two offices. It is located on seventeen and one-half acres near Grandview and Blue Ridge Boulevard. The church was formerly located in Kansas City, Missouri. The pastor is Reverend Howard Gwartney.