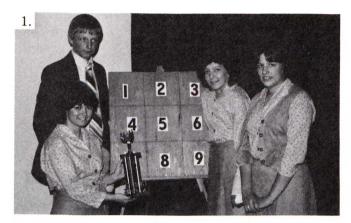

### WINNERS—MISSOURI STATE COMPETITIVE ACTIVITIES

- 1. Tic-Tac-Toe-Willow Springs, Mtn. Grove
- 2. Bible Bowl—Pleasant Grove, Anderson
- 3. Sword Drill—Judith Smith, Rock Chapel, Norwood
- 4. Bible Memorization
  - 4a. 1st Grade—Nikki Williams, Beacon, Raytown 4b. 2nd Grade—Debbie Virtue, Rock Chapel, Norwood
- 4c. 3rd Grade—Jon Ray Smith, Rock Chapel, Norwood
- 5. Oral Communication—Lisa Thomas, Crusader, First, Monett
- 6. Arts & Crafts—Calvin Virtue, Crusader, Rock Chapel, Norwood
- 7. Vocal Solo
- 7a. Nikki Williams, Learner, Beacon, Raytown
- 7c. Michelle Brown, Herald, Grant Ave., Springfield
- 7d. David Brawley, Crusader, First, Lebanon
- 7e. Lisa B. Wallace, Ambassador, First, Berkeley
- 8. Vocal Ensemble
- 8a. Duet—Martha & Gina Wilbanks, Grant Ave., Springfield
- 8b. Trio-Grant Ave., Springfield
- 8c. Sextet-First, Farmington
- 8d. Girls' Ensemble-Grant Ave., Springfield
- 9. Chorale—Central, Grandview
- 10. Choir-First, Farmington
- 11. Instrumental Solo
  - 11a. Learner
  - 11b. Lori McQuarter, First, Lebanon
  - 11c. Michelle Brown, Grant Ave., Springfield
- 12. Instrumental Duet
  - 12a. David & Diane Walls, First, Berkeley
- 13. Sunday School & C.T.S. Board Members
- 14. First FWB. Church, Monett