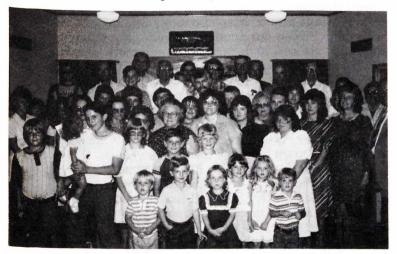

Editor's note: I was with Brother Gene Terry, his wife Donna, and the folks at the Liberty Free Will Baptist Church for a Sunday evening service. I had my camera with me and took this photo of these friendly folks. (There were some visitors in the service not included in this picture.)