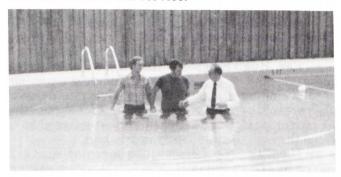

#### Baptismal Service at Youth Camp

Reverend Jack Day, pastor of the Black Oak Free Will Baptist Church, baptized Keith Cantrell and Tony Medlock in the new swimming pool at Free Will Baptist Youth Camp on Sunday, September 3, 1983. This was the first Baptismal Service held at the new pool. A large number from the Black Oak Church attended the service.

Rev. Jack Day, Keith Cantrell, and Tony Medlock