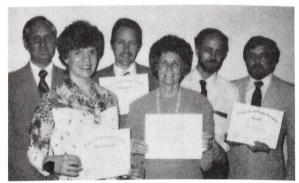

#### Calvary Bible Institute Graduates

Calvary Bible Institute, the training arm of the Calvary Fellowship Free Will Baptist Church graduated four this year. Each received the Advanced Teacher Training Certificate which is made available through the Evangelical Teacher Training Association.

Left to right: Jerry Norris, teacher; Mary Ann Buchanan; Cliff Buchanan; Erma Hogan; Don Love; and Don Moiser, teacher.