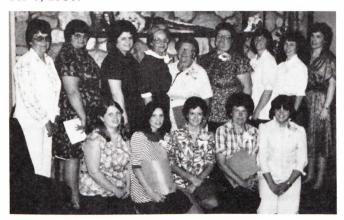

#### Rock Chapel W.A. Adopts New Project

The Woman's Auxiliary of the Rock Chapel Free Will Baptist Church, Norwood, Missouri, has adopted a new project. The project consists of installing new cabinets in the lower level of the church. The auxiliary presented a program "Down By The Riverside" recently and raised \$85.00. The organization recently initiated a library project which now has 120 books and 10 sermons on cassette.

The group is actively involved in the work of the church, and each member is quite active in the auxiliary. The woman's group was organized November 6, 1980.

From left to right-

Top Row—Lola Dennis; Phyllis Virtue; Sharon Renfro; Lois McNutt—Pres.; Florence Housley—V. Pres; Lugene Dobson—Mission Study Chairman; Debbie Berry; Tammi Housley; Carla Osborn; Bottom Row—Beverly Helsley; Hope Mowry—Historian; Patti Housley—Mission Action Chairman; Virginia Housley—Sec.-Treas.; Robin Virtue—Mission Prayer Chairman