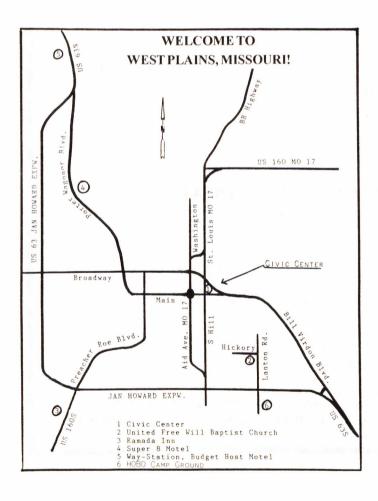

#### **Hobo Camp Ground**

Lanton Rd. (see map)
Phone 417/256-5154
\$8 per night
Electric & Water Hookup
Dump Station

#### Way-Station Motel

P.O. Box 278 • Highway 63 West Plains, Missouri 65775 417-256-4135

|                  | <b>Upstairs</b>  | <b>Downstairs</b> |
|------------------|------------------|-------------------|
| 1 Bed 2 persons  | \$40.00 + tax    |                   |
| 2 Beds 2 persons | 41.00 + tax      | \$43.00 + tax     |
| 2 Beds 3 persons | 44.00 + tax      | 46.00 + tax       |
| 2 Beds 4 persons | $47.00 + \tan x$ | 49.00 + tax       |

#### SUPER 8 MOTEL - WEST PLAINS

1210 Porter Wagoner Blvd. • West Plains, MO 65775 • 417-256-8088

| 1 Bed 1 person               | \$32.29 + tax |  |
|------------------------------|---------------|--|
| 1 Bed 2 persons              | 37.69 + tax   |  |
| 2 Beds 2 persons             | 39.49 + tax   |  |
| 2 Beds 3 persons             | 42.19 + tax   |  |
| 2 Beds 4 persons             | 44.89 + tax   |  |
| Children under 12 stay free. |               |  |

## RAMADA' INN

P.O. Box 6 - By-Pass 63 & 160 South - West Plains, Mo. 65775 - (417) 256-8191

| Single | $36.00 + \tan x$ |
|--------|------------------|
| Double | 47.00 + tax      |
| Triple | 54.00 + tax      |
| Quad   | 61.00 + tax      |

#### Motel Information For Missouri State Convention, June 6 - 9

You will need to make your reservations as early as possible for the state convention.