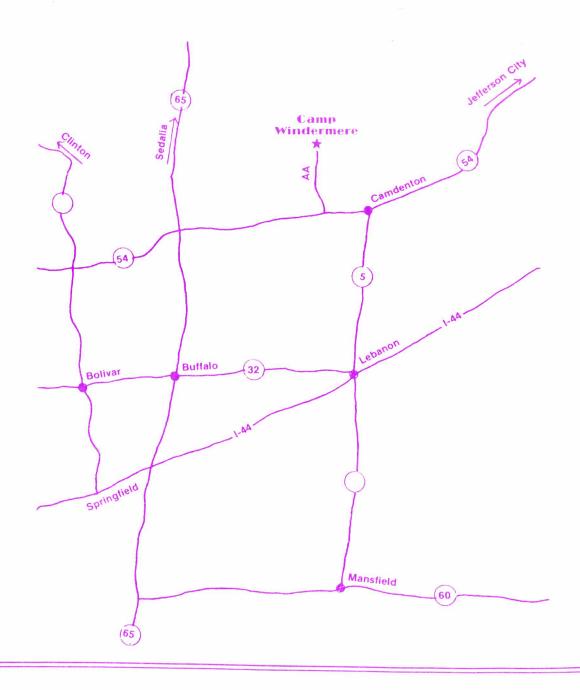

## All Boards Meeting - Preacher/Layman's Retreat

September 19 & 20, 1994 Youth Camp, Niangua

| Monday, September 19, 1994             |                                                                       |
|----------------------------------------|-----------------------------------------------------------------------|
| 1:00 p.m 4:30 p.m.                     | Fun and Fellowship                                                    |
|                                        | t - Golf Course in Marshfield<br>gg, Horse Shoe Pitching - Youth Camp |
| 5:00 p.m                               |                                                                       |
| 6:00 p.m                               |                                                                       |
|                                        | Rev. Gary Fry                                                         |
|                                        |                                                                       |
|                                        | ev. Don Walker                                                        |
|                                        | Boards Meet                                                           |
|                                        |                                                                       |
| Tuesday, September 20, 1994            |                                                                       |
|                                        | Breakfast                                                             |
| 9:00 - 9:30 a.m.                       |                                                                       |
|                                        | ev. Ken Dodson                                                        |
| 9:30 - 10:30 a.m                       |                                                                       |
| Break                                  | CV. Don Warker                                                        |
|                                        |                                                                       |
| Dismiss                                | Summary and Coordinating State Activities                             |
|                                        | Lunch                                                                 |
|                                        | s and comments on the subjects that are presented.                    |
| There will be time given for questions | s and comments on the subjects that are presented.                    |
| GUIDELINES EO                          | OR GOLF TOURNAMENT                                                    |
|                                        | R GOLF TOURNAMENT                                                     |
| 2 Man Scramble                         |                                                                       |
| 3 Trophies will be awarded f           |                                                                       |
| A trophy each to first pla             |                                                                       |
| A trophy each to second                |                                                                       |
| A trophy for the ball clos             | est to the hole off the tee on #7, par 3                              |
|                                        |                                                                       |
|                                        |                                                                       |
| Registration                           | For Golf Tournament                                                   |
| NAME                                   |                                                                       |
| ADDRESS                                |                                                                       |
| PHONE                                  |                                                                       |

Each participant will pay his own green fee.

Dale Skiles will be in charge of the Golf Tournament.

Mail the registration form to:

Dale Skiles, 4534 McCullough, Springfield, MO 65804

The other activities -- miniature golf, horse shoes, pingpong -- will not be organized.