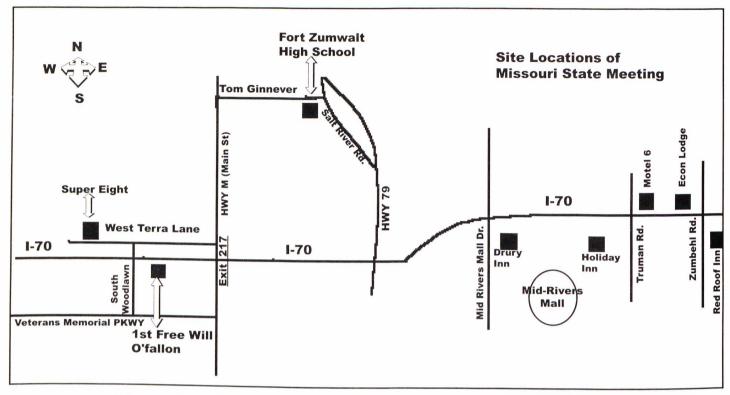

# **Motel Information - State Meeting 2000**

#### Days Inn

2560 South Outer Road

Denny's is next door

Lake St. Louis, MO (636) 625 1711

Two Beds \$60.00

One Bed \$44.00

Make reservations as soon as possible-mention FWB convention Continental Breakfast

#### Drury Inn

# 80 Mid Rivers Drive - St. Peters - @Mid Rivers Mall (800) 325-8300 ask to be connected to this Motel

Two double Beds \$72.95

One King size \$72.95

Serving-Bagles, Donuts, Crumb Cake Muffins, Apple &Orange Juice, Skim Milk 2% Milk, Dry Cereal,

#### Super Eight

987 West Terra Lane O'Fallon, MO 63366 Phone (636)272-7272

> Two Queen Beds \$50,88 + tax

One Bed \$46.88 +tax

Continental Breakfast includes Doughnuts juice & coffee

#### Motel Six

3800 Harry S. Truman Blvd St. Charles, MO. (636) 925-2020 One Bed \$41.99 Two Beds \$47.99

#### Ramada Limited

1400 Continental Drive

Wentzville, MO

(636) 327-5515

Continental Breakfast Toast, Doughnuts, three kinds of juice & coffee

One Bed \$49.95

Two Beds \$69.95

\$10.00 off each room if ten rooms are reserved.

#### Holiday Inn

900 Corporate Pkwy.

Wentzville, MO

(636)327-7001

One Bed \$79.00 —\$73.95 Corporate rate

Two Beds\$79.00 - \$73.00 Corp. Rate Manager may give further discount if several rooms are reserved.

#### Holiday Inn

4221 South Outer Road

St. Peters, MO

(636)928-1500

One Bed \$64.00

Two Beds \$64.00

Breakfast Buffett \$5.50

#### Red Roof Inn

1-70 & Zumbehl Road

St. Charles

(636)947-7770

One Bed \$45.99 one person (two people \$50.99) Two Beds \$50.99 + tax

Bob Evans next door

Camp Fees: \$50.00 per camper