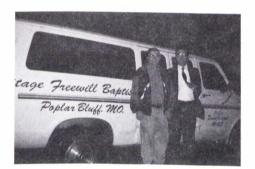

# A Double Blessing

The first Free Will Baptist Church in Ozark believes in sharing God's blessings. The church recently received the gift of a new van. They then decided to give their old fifteen passenger van to the mission church in Poplar Bluff, Missouri. In fact they went one step further, they had the name of the Heritage Free Will Baptist Church painted on the van before driving it to Poplar Bluff to surprise missionary Don Richmann. Shown in the photo is Ozark pastor Gary Mitchener presenting the keys of the van to Heritage pastor Don Richmann. Brother Don said that the van was in great shape and has been a great blessing to the mission church.