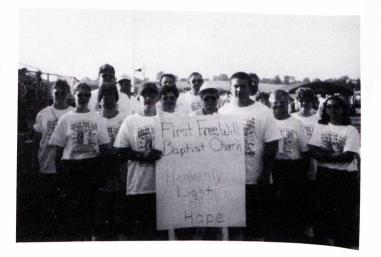

# The Heavenly Light of Hope

The youth group of the First Free Will Baptist Church in Fredericktown are called the Heavenly Light of Hope. The group recently let their light shine as they participated in the American Cancer Society's all-night "Relay for Life Walk-athon." They also sponsored a community yard sale. Altogether they raised \$2,700.00.