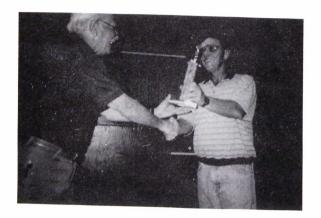

#### **And the Winners Are!**

veryone who participated in the annual Missouri Association Golf Tournament enjoyed the game and the fellowship. The winners are all smiles.

Winners: Ken Haney with trophies and Don Walker

Jerry Norris' team tied for first but received second place trophies

Rick Dablemont receives a trophy from Dale Skiles for being the closest to the pin