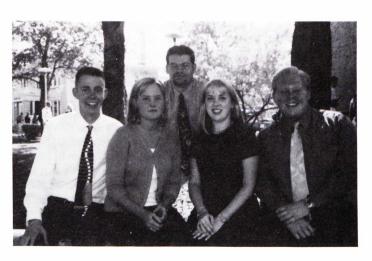

# FWBBC Freshman Class Officers

ree Will Baptist Bible College freshmen elected class officers early in the school year and chose a Pastoral Training major from Florida to serve as president. Paul Bryant is the son of FWBBC alumni and is from Vero Beach.

Nicole Crowe, an Elementary Education major from Nashville, will serve as vice president. Cori Justice, who is also studying Elementary Education, was elected secretary-treasurer and is from Clarksville, Tennessee.

Devin Lee, chaplain, is a Youth Ministry major and comes from Fredericktown, Missouri. Assisting him as worship leader is Joshua Riggs, a Missions student from Joelton, Tennessee.

Please pray for these and other student leaders as they serve this year.

(L-R) Joshua Riggs, Nicole Crowe, Devin Lee, Cori Justice, Paul Bryant

BE A

PRAYER

Patsy Turnbaugh

God hears every prayer we pray Things may not always go our way But God knows what's best for everyone So always pray for His will to be done