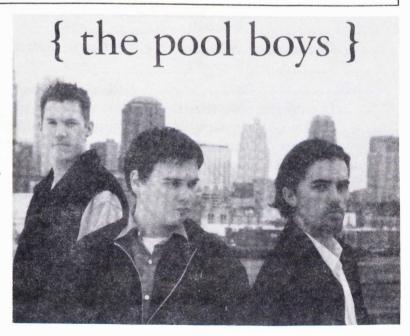

#### **About the Pool Boys:**

The pool boys are Chris DeTray, Tyler Clement, & Rob Hockney. All these guys have in depth instrumental and vocal training and talent. By combining they're individual musical experience with the conviction to do the Lords work, the pool boys appeal to all ages, as does the message they will share with you.

\*Youth Workers Only! Presentation of mission opportunities & trips with Mark Braisher

2:00 p.m. - Break

3:15 p.m. - Closing Rally with Jeff & Matt and The Pool Boys

\*Praise & Worship will be led by The Pool Boys during each session.