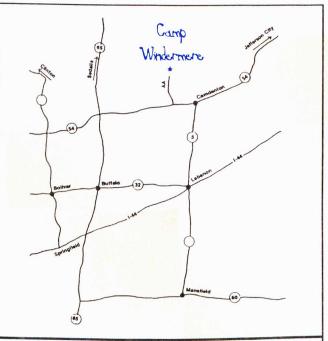

# MISSOURI STATE YOUTH CONFERENCE NOVEMBER 16-17, 2001 AT WINDERMERE BAPTIST ASSEMBLY

## Camper Medical Release Form Windermere Baptist Assembly Roach, MO

| Camper's Name                               | Sex                                             | Age                       |
|---------------------------------------------|-------------------------------------------------|---------------------------|
| Parent or Legal Guardian                    |                                                 |                           |
| Home Address                                |                                                 |                           |
| (Bireet)                                    | (City)                                          | (Zip Code)                |
| Residence Phone ()                          | Business Phone()                                |                           |
| Which Church did you come with?_            |                                                 |                           |
| Allergic to any medication?If               | yes, what?                                      |                           |
| If not available in an emergency, not       | ify?                                            |                           |
| 1                                           |                                                 |                           |
| 2                                           | Phone ()                                        |                           |
|                                             |                                                 |                           |
| I,, havin (Parent or Guardian)              | g legal custody of                              |                           |
|                                             | (172111072)                                     |                           |
| who resides with me at the above add        | dress, am entrusting the care of hin            | o/her to the adults       |
| responsible for the camp program in         | which the shill has been empelled               | during the dates of       |
| responsible for the camp program in         | which the child has been enrolled               | during the dates of       |
| November 16th, 2001 through Novem           | iber 17 <sup>th</sup> , 2001 at Windermere Bapt | ist Assembly, located     |
| at Roach, Missouri.                         |                                                 |                           |
|                                             |                                                 |                           |
| Conference: Missouri Free Will Bap          | otist State Youth Conference                    |                           |
| A                                           |                                                 |                           |
| Authori                                     | zation For Emergency Care                       |                           |
| I hereby give permission to the physician   | selected by the camp personnel entrust          | ed with the care of my    |
| child to x-rays, routine test and treatment | for the health of my child, in the event        | I cannot be reached in ar |
| emergency. I hereby give permission to t    | the said physician to hospitalize, secure       | proper treatment for, and |
| to order injection and/or anesthesia and/o  | or surgery for my child as named above.         | I also authorize said     |
| physician or any physician or hospital wh   | no has previously treated my child, to di       | sclose any information    |
| thus acquired, if requested, to the camp's  | insurance carrier.                              |                           |
|                                             |                                                 |                           |
| (Signature of Parent or Guardian)           | (Date)                                          |                           |