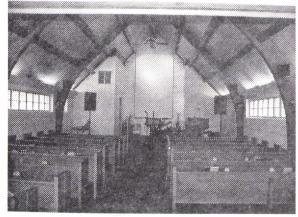

# Liberty Free Will Baptist Church Dedicates New Building

The Liberty Free Will Baptist Church, located in Nevada, Missouri, celebrated its new beginning by dedicating their new building. God has graciously provided the new mission church with a beautiful building which is located on three acres of land. The small mission congregation and volunteers from the Verdella Free Will Baptist Church had painted and spruced up the former Lutheran church building in the days before the dedication service.

The worship services sanctified the sanctuary with songs of praise and gospel preaching. The Graves Family from Oklahoma provided the special music for the morning and afternoon services. Rev. Dale Skiles, Director of Missouri State Home Missions, delivered the message during the eleven o'clock service, and Rev. Nathan Ruble, Missouri Executive Secretary, preached during the afternoon service. Following the morning service, the congregation enjoyed barbequed brisket, turkey, ham, and wild bore with all the trimmings. Missionary Pastor Robby Rutledge did a fine job of leading the congregational singing and presiding over the events of the day.

The Liberty Free Will Baptist Church is located at 1030 S. Clay in Nevada. If you know anyone who is living in the Nevada area who may be a prospect for the church, you may contact Bro. Rutledge at (417) 549-6219.