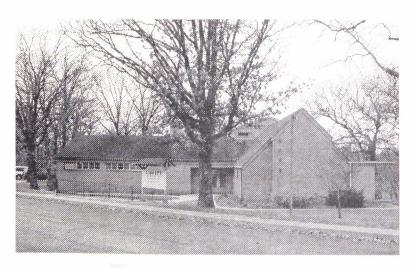

# Liberty Free Will Baptist Church Dedicates New Building

The Liberty Free Will Baptist Church, located in Nevada, Missouri, celebrated its new beginning by dedicating their new building. God has graciously provided the new mission church with a beautiful building which is located on three acres of land. The small mission congregation and volunteers from the Verdella Free Will Baptist Church had painted and spruced up the former Lutheran church building in the days before the dedication service.

The worship services sanctified the sanctuary with songs of praise and gospel preaching. The Graves Family from Oklahoma provided the special music for the morning and afternoon services. Rev. Dale Skiles, Director of Missouri State Home Missions, delivered the message during the eleven o'clock service, and Rev. Nathan Ruble, Missouri Executive Secretary, preached during the afternoon service. Following the morning service, the congregation enjoyed barbequed brisket, turkey, ham, and wild bore with all the trimmings. Missionary Pastor Robby Rutledge did a fine job of leading the congregational singing and presiding over the events of the day.

The Liberty Free Will Baptist Church is located at 1030 S. Clay in Nevada. If you know anyone who is living in the Nevada area who may be a prospect for the church, you may contact Bro. Rutledge at (417) 549-6219.