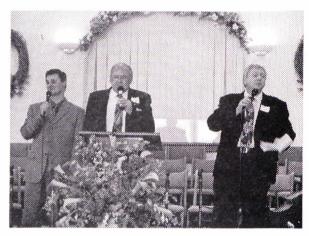

Mayor McQuay

gathered to hear pastor Gary Mitchener expound the Word of God and to witness six people follow the Lord in baptism.

The afternoon service featured several singing groups from the church, Pastor Mitchener's mother

Pastor and Mrs. Gary Mitchener

and great congregational singing led by Greg Smith. Greetings were given by Missouri Executive Secretary Nathan Ruble, State Missions Director Dale Skiles, Greater Springfield Association Moderator Kieth Garrison, and Ozark Mayor Donna McQuay. Pastor Mitchener recognized and commended the church's ministries directors, deacons, and teachers.