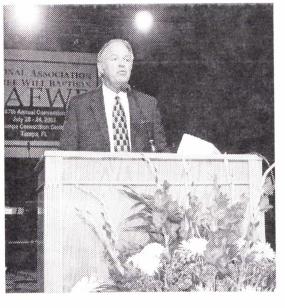

### Tim York Elected National Association Moderator

TAMPA, FL—Kentucky pastor Tim York was elected moderator of the National Association of Free Will Baptists during the 67th annual convention which met in Tampa, July 20-24. York (42) served six years (1997-2003) as assistant moderator. He succeeds Carl Cheshier, president of Hillsdale Free Will Baptist College, who moderated the convention since 1997.

Rev. Tim York

Dr. York's election came

Thursday morning in Tampa Convention Center as the Association concluded its business session. He has pastored Heritage Temple FWB Church in Ashland since 1993. He began preaching at age 12, started a radio ministry at 13 and conducted his first revival meeting at age 13.