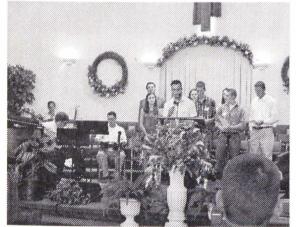

Mayor McQuay

gathered to hear pastor Gary Mitchener expound the Word of God and to witness six people follow the Lord in baptism.

The afternoon service featured several singing groups from the church, Pastor Mitchener's mother

churches, women's auxiliaries, and individuals. The Lord

Men's Trio

Youth Choir

has confirmed His blessing on the work by sending faithful, dedicated people who have been with the Church from the start, and others who have joined later. Many precious souls have been saved, needs met, and prayers answered.