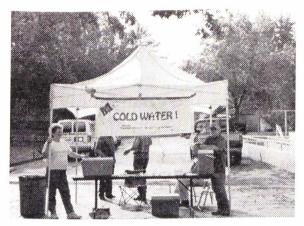

#### Free Cold Water

The Ladies United with a Vision (LUV) chapter, which meets monthly, recently sponsored an evangelistic outreach in Desloge on Saturday August 30, and Monday September 1.

This group from Parkview Free Will Baptist Church distributed gospel tracts and free water to passers-by attending the annual Labor Day Picnic. This event is held in the Desloge City Park which is adjacent to the church property.

Their theme was taken from John 7:37, "If any man thirst let him come to me and drink."

Other men, women, and children from the Parkview Church helped with this endeavor. The gospel message on the printed page was presented to a host of people in our area.

The LUV chapter plans to make this an annual event.