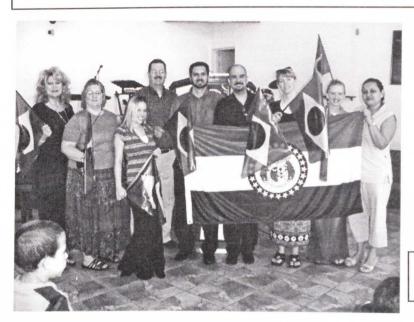

### Brazil Adventure

On June 2, 2006 a team of seven volunteer missionaries departed from Kansas City International Airport on a journey of a lifetime. Their destination was Araras, Sao Paulo, Brazil and the Lar Nova Vida children's home. Lar Nova Vida is operated as an independent outreach by retired Free Will Baptist missionary, Shirley Combs, with the assistance of her husband, retired Free Will Baptist missionary Jim Combs. The mission of these volunteer missionaries was simple; encourage the children, workers and volunteers at Lar Nova Vida, encourage the Combs, and encourage the Free Will Baptist churches in Araras. The volunteer missionaries were Pastor Alan Kinder, Sharon Kinder, Amy Smith, Mikayla Smith, Luis Guzman, Jackie Burns, and Pam Wilson. Six of the seven call Central Free Will Baptist Church home. Pam Wilson, the one missionary who attends church elsewhere, has a strong tie to Central. Pam's grandparents, Lee and Cledith Sherrell, founded Central in their living room in 1963.

Pamela Wilson, Sharon Kinder, Jackie Burns, Pastor Alan Kinder, Pastor Martin, Luis Guzman, Amy Smith, Mikayla Smith and pastor Martin's wife, Marilene.

many trips to local hardware stores for supplies were made. By the end of the day most supplies had been accumulated and the painting project was well underway. In the evening the children of Lar Nova Vida were treated to a McDonald's dinner (some for the first time in their lives) while the adult workers were treated to dinner.