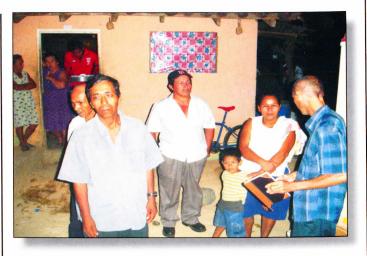

# Good News from Good News Church

On March 16-18 the Good News FWB Church in Chitre, Panama held an evangelistic outreach in the mountain town of El Barrero. There is no evangelical work in this area and there has never been an outreach attempted. Most of the people have been exposed to the gospel through Christian family members or radio and television outreaches. Several of the new converts in the Good News Church have family ties in El Barrero, which opened doors for us to hold the campaign in the front yard of the Mendoza family. There was an average attendance of approximately 60 people nightly.

There were 15 (according to the count the counselors gave me) professions of faith in Christ as saviour. Among them was Mr. Mendoza, an 82 year old man. Junior Ureña and his wife. A son of Mr. Mendoza, whom we have known for several years and other neighbors and children.

Mr & Mrs Mendoza....they hosted the campaign and Mr. Mendoza was saved as well as one son.

Junior Ureña.... a young man and his wife who were both saved