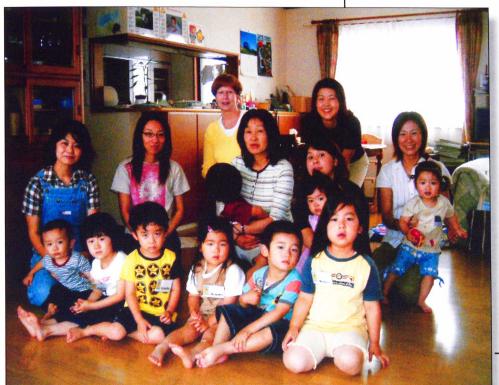

# **Trinity Juniors Rock**

On Feburary 16, 2007, the Junior Sunday School Class at Trinity Free Will Baptist Church in Bridgeton, MO held a Rock-A- Thon. Everyone ate lots of snacks, watched family videos and played games to pass the time. The kids rocked all night and raised \$300.00 for Kidz2Camp. This was enough to send 10 kids to camp in Central Asia this summer. The kids pictured are from left to right, Austin Snider, Bryan Hajek, Christine Hamil, Courtney Scott and Kaitlyn Snider

Their teacher is Phyllis Maple.