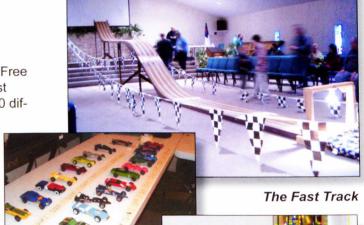

# A Derby for the Derbys

The excitement was palpable in the auditorium of Central Free Will Baptist Church on Saturday, March 17, 2007. The first annual "Derby for the Derby's" attracted 58 entries from 10 different churches in the Greater Kansas City District, and by 10:00am every eye was focused on the giant race track, waiting for the first green flag.

The charity derby was a benefit for Micah and Becky Derby, Free Will Baptist missionaries to France. Over \$1,300.00 was raised, and the bond of fellowship was strengthened between the participants. Friendly competition and comradery punctuated the festivities of the day. Below are the final results of the 126 races held: