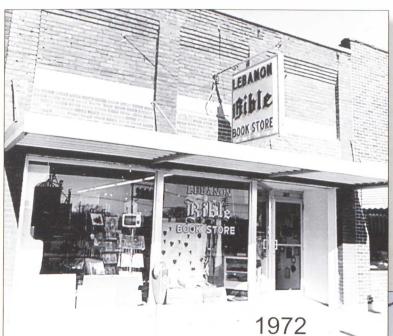

# **Bookstore Celebrates** 35 Years

The Lebanon Bible and Book Store of Lebanon, MO. celebrated 35 years of service to the community and the entire state of Missouri on February 22-24th.

In 1972, the Missouri State Association of Free Will Baptist established the Bookstore at 303 W. Commercial Street in downtown Lebanon, along with an office for the Executive Secretary. We were there approximately 18 years before moving to our new building on the comer of Commercial and Madison Street.

When the doors opened on Feb. 22, 1972, the first sale of the day was a greeting card for 15 cents. It's ironic that 35 years later on our anniversary the first sale of the day was boxed cards for \$4.99.