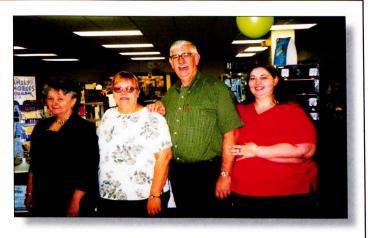

Customers and guests were served refreshments throughout the day on the 24th with door prizes given every two hours. The grand prize of over \$300 was won by a customer from Phillipsburg.

A special surprise from Grandview MO. was when former manager, Edwin Bowden and his wife, Shirley, who worked along beside him, came by to share in this time of reminicing, picture taking, laughter and fellowship.

Manager, Dennis Jones presented a plague to each of the former and current employees for their dedication to the ministry of the Book Store. A plague of appreciation and a gift was given to Dennis Jones by his staff for his leadership, commitment and dedication to the ministry.

Edwin and Shirley Bowden

Current Staff: Judy Pierce, Lillian Jones, Manager Dennis Jones, Kathy Jones