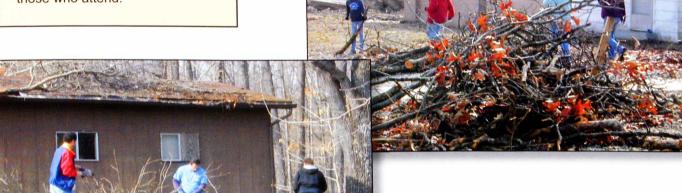

# News from Camp Niangua

### -Bruce Moore Camp Superintendent

We wish to thank the 85 people who showed up here at camp on March 10th to help with the clean up of limbs and debris as a result of the ice storm. Without their help it would have been an overwhelming task, if not impossible, to have it done by camp time.