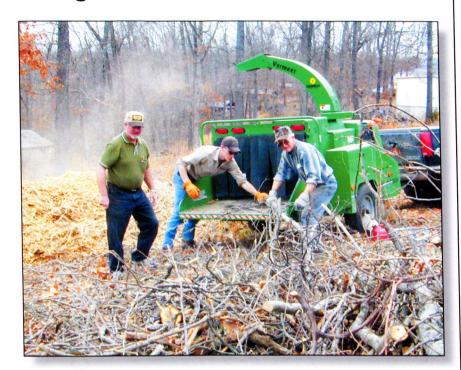

### -Bruce Moore Camp Superintendent

We wish to thank the 85 people who showed up here at camp on March 10th to help with the clean up of limbs and debris as a result of the ice storm. Without their help it would have been an overwhelming task, if not impossible, to have it done by camp time.