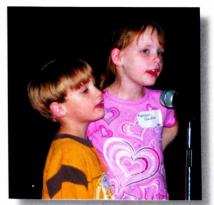

Katelynn and Ethan Chandler, winners of the Children's Church Idol Competition

He loves to talk about serving as a "tail gunner" aboard a B-26 bomber. When he was 20 years old he enlisted in the Army Air Corp (now Air Force). He wanted to become a tail gunner, he explained. And that was the job he was assigned and trained for. He must have done his job well, he and his crew returned to their home base in England from 65 missions over the European theater of war.