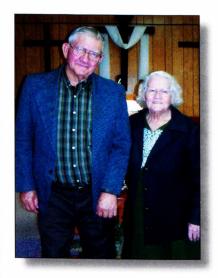

A highlight of the evening was honoring Bro. Frandell and Sis. Ethel (Granny) Risner (pictured right) for their 67 years of marriage. These very special "Living Valentines" were presented with flowers and a framed photograph.