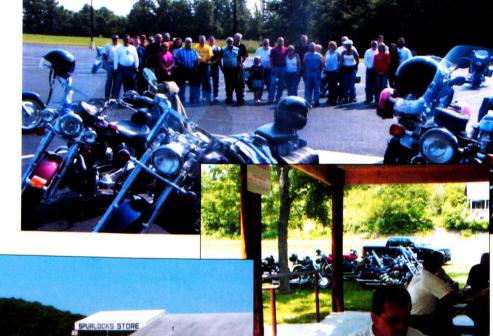

Send your items for Missouri Life to info@mofwb.org or Gem, P.O. Box 991, Lebanon, MO 65536 Motorcycles for Ministry

The Hartville FWB Church would like to invite everyone to join us for our second annual "Motorcycles for Missions" ride. This year's ride is scheduled for Saturday, June 21. We will leave at 9:30 a.m. from the Hartville Church, located at 5658 Highway Z, just north of Hartville 1/4 mile off of Hwy 5. Sign-in is at 9:00 a.m. The ride will last about 7 hours. The cost is \$20 per bike and \$10 for an extra rider. This price includes a sack lunch.

In order to provide lunch, we would encourage everyone to RSVP. Please leave a message at the church, 417-741-6157, or for Curtis Dowden, 471-926-5943.

Last year twenty-seven bikers on nineteen bikes had a great time riding. The ride consisted of several stops in order to fellowship and enjoy the scenery. The lunch stop was at a park in Protem, MO.

Our desire is to have a good time and raise money to provide sup-

port for our missions work throughout the world. Last year the money raised went to help out with the great work that is going on in Chitre, Panama. This year, we are planning for all proceeds to go directly to help fund construction at the Seminary in Panama. For more information or to ride, contact: