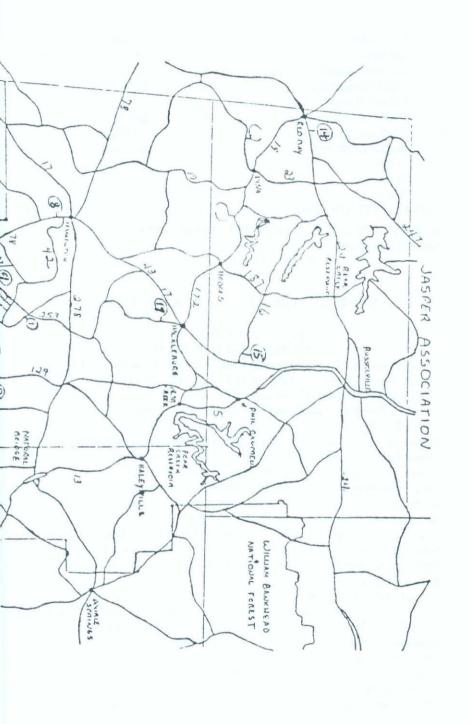

# JASPER ASSOCIATION OF FREE WILL BAPTISTS

When Convened at:

**CEDROM GROVE FWB CHURCH** 

And

GUIN FIRST FWB CHURCH OCTOBER 7 & 8, 1994