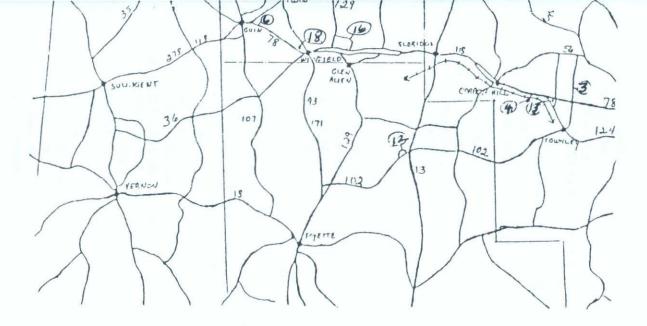

# JASPER ASSOCIATION OF FREE WILL BAPTISTS

When Convened at:

**CEDROM GROVE FWB CHURCH** 

And

GUIN FIRST FWB CHURCH OCTOBER 7 & 8, 1994

#### THE FIRST QUARTERLY MEETING

The First Quarterly Meeting of the Jasper Association of Free Will Baptists met at Free Water Free Will Baptist Church, RR # 2, Box 295, Guin, AL, on 22 January, 1994.

Service opened with singing of "I'd rather be an old time Christian", directed by Bro. Mark Walker from the Red Bay FWB Church. Prayer led by Rev. Malone Cobb.

#### SECOND QUARTERLY MEETING

The Second Quarterly Meeting of the Jasper Association of Free Will Baptists met at the New Liberty FWB Church, RR # 1, Box 104, Bankston, Alabama 35542 on 19 March, 1994.

#### THIRD QUARTERLY MEETING

The Third Quarterly Meeting of the Jasper Association of Free Will Baptists met at Pocahontas FWB Church, RR #1, Box 88, Carbon Hill, Alabama 35549 on 25 June 1994.

Service opened with singing of "Heavens Jubilee" directed by Bro. Mark Walker from the Red Bay FWB Church, followed by Prayer by Rev. Phil Kimbrough, Pastor Hamilton FWB Church.

#### FIRST DAY OF ANNUAL MEETING

The Annual Meeting of the Jasper Association of Free Will Baptists met at the Cedrom Grove FWB Church, RR # 2, Carbon Hill, Alabama. Bro. Mark Walker led congregation in singing "Stand Up for Jesus", followed by Rev. James Bradley, Pastor New Liberty FWB Church.

#### SECOND DAY OF ANNUAL MEETING

The second day of the annual meeting of the Jasper Association met at the First Free Will Baptist Church, Guin, Alabama on 8 October 94. Meeting was opened by congregation singing "Power in the Blood" led by Bro. Mark Walker from the Red Bay FWB Church, followed by prayer by Rev. Greg Rucker, Pastor of Liberty FWB Church, RR # 2, Guin, Alabama.