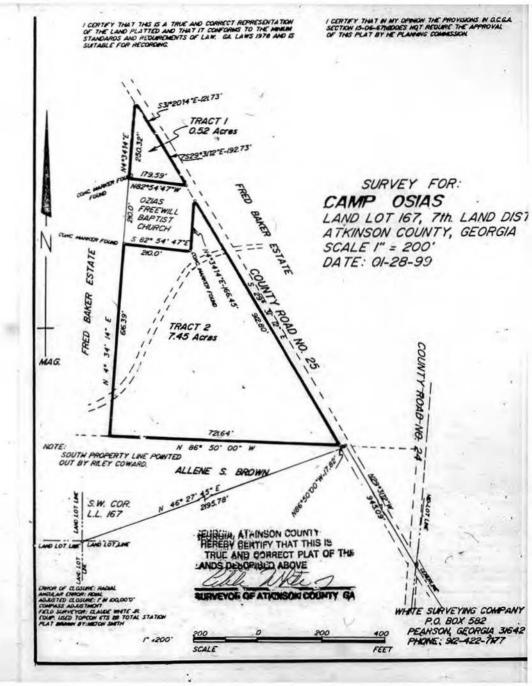

# Reports and Actions of Boards and Committees:

## LRA Camp Board:

- \* The Camp Board Treasurer, Bro. John Schofill reported that the Camp presently had \$14,865.21 in it's account. His report was received as given.
- Moderator Rowan Sirmans presented the deeds to all the Camp Ozias property (approximately 9 acres) to the Little River Association. A motion was made to give the Clerk authority to rent a safety deposit box in which to store the deeds. Seconded and carried.
- Moderator Rowan Sirmans informed the Association of the proposal and decision that had been reached by the special meeting of the Camp Board, association pastors, and deacons. The proposal is to borrow \$50,000, combined with the money that is presently in the Camp Fund account, to begin construction of a new building which will consist of dormitories, restroom and shower facilities, and a multi-purpose center. Additional finish work to proposed building will be completed as funding allows. A motion and second was made to give a rising vote of confidence to the afore-mentioned proposal. It was carried unanimously.
- Next Camp Board meeting will be on Saturday, May 1, at 9:00 am at Camp Ozias. Each church is asked to appoint one representative to serve on the Camp Board.
- \* Dates for Camp Ozias this year will be June 13-18. Rev. Mitch Griffin will be the Camp Director.