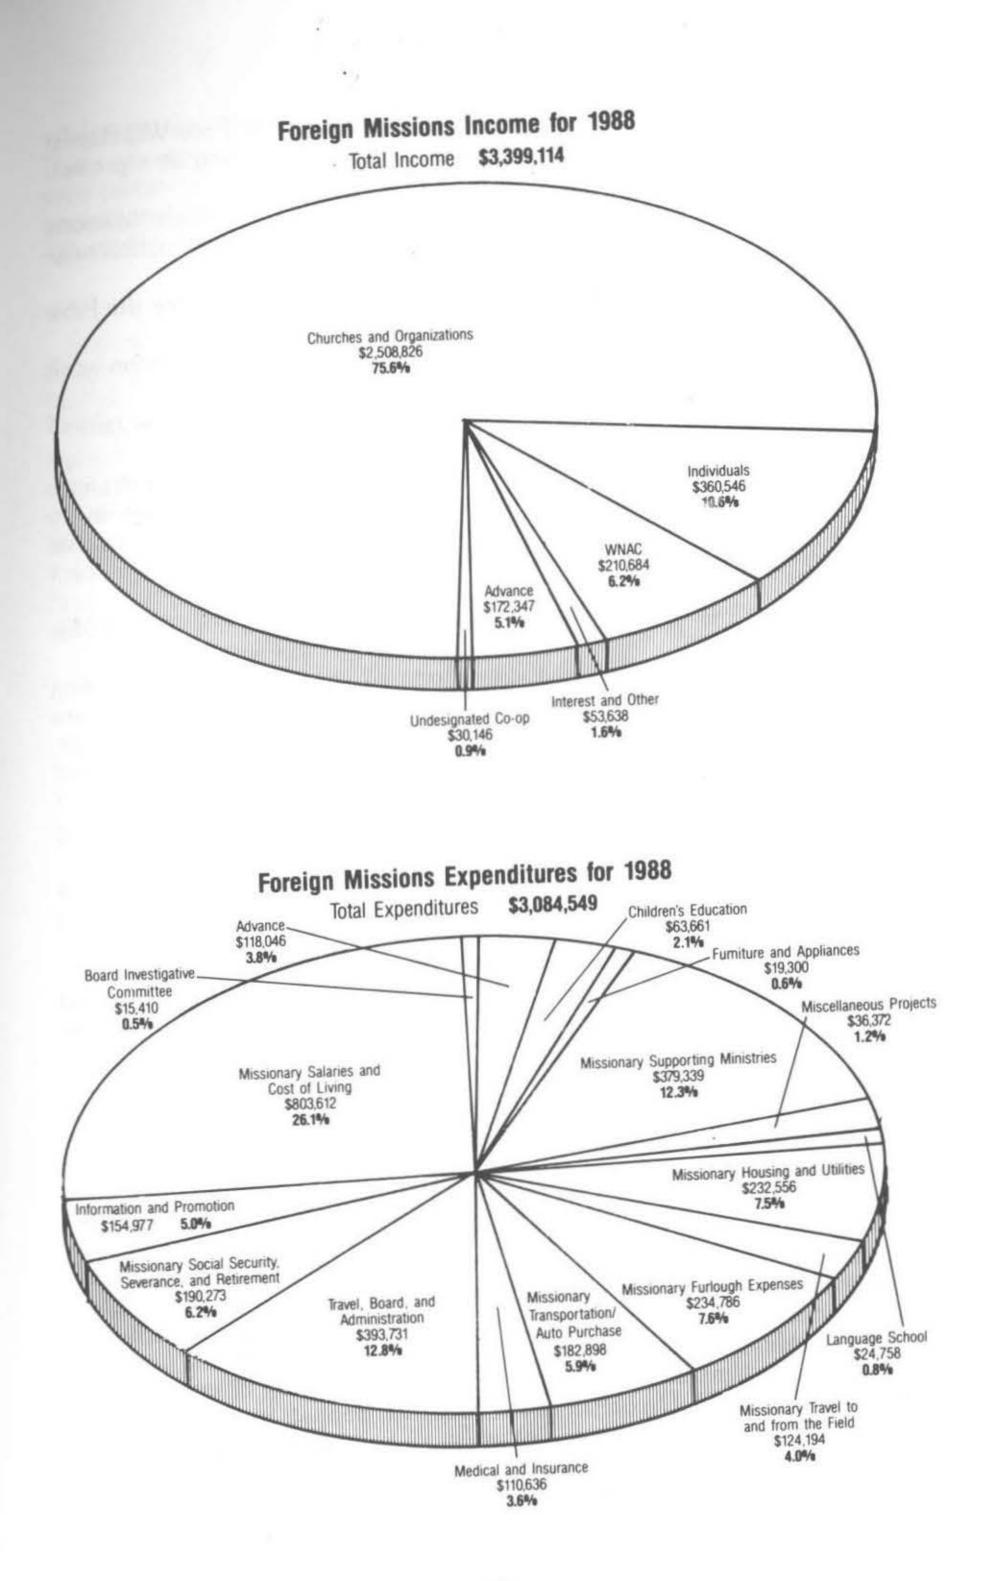

Executive Secretary Melvin Worthington gave the report of the Executive Office. A motion carried to receive the report and adopt the budget.

Director R. Eugene Waddell gave the report of the Foreign Missions Department. A motion carried to receive the report and adopt the budget.

# FOREIGN MISSIONS

|      | Designated   | Coop                    | Total        |
|------|--------------|-------------------------|--------------|
| 1979 | \$ 44,414.83 | <pre>\$ 13,257.51</pre> | \$ 57,672.34 |
| 1980 | 61,804.75    | 20,148.48               | 81,953.23    |
| 1981 | 164,680.31   | 26,592.81               | 191,273.12   |
| 1982 | 325,948.34   | 39,351.22               | 365,299.56   |
| 1983 | 344,625.52   | 42,196.29               | 386,821.81   |
| 1984 | 394,245.60   | 51,900.33               | 446,145.93   |
| 1985 | 404,689.59   | 47,985.31               | 452,674.90   |
| 1986 | 537,641.06   | 46,141.70               | 583,782.76   |
| 1987 | 592,450.15   | 23,352.50               | 615,802.65   |
| 1988 | 661,447.78   | 29,944.15               | 691,391.93   |