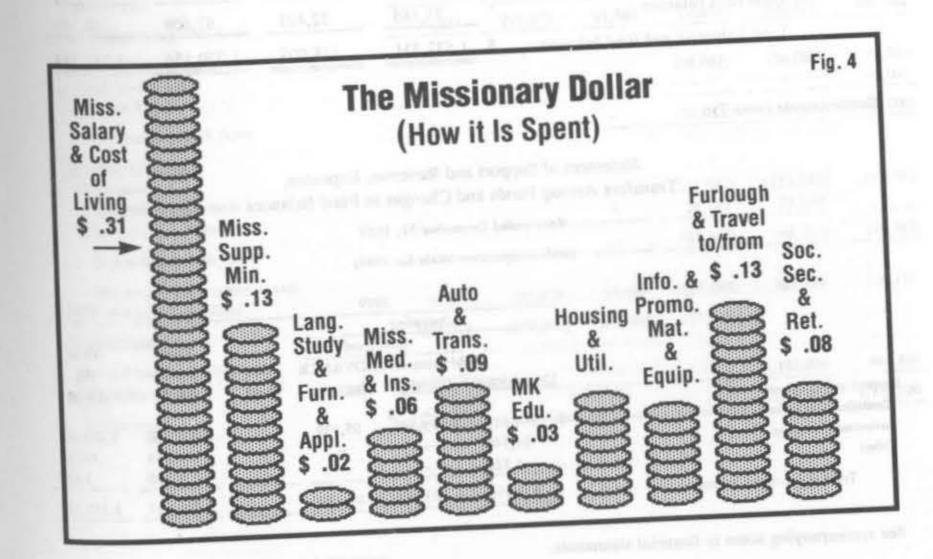

t commission churches.

The rapidly maturing Free Will Baptist churches abroad will soon be seeking our partnership in sending out their own "foreign missionaries." We must join hands in a united witness that the world may believe in Christ.

In view of these challenges we appeal to you to pray the Lord of the harvest to send laborers into His harvest.

Many people have contributed to bring the ministry of Free Will Baptist Foreign Missions to its present position. We honor the pioneers and those who laid the foundation for our present outreach.

We are depending on the Lord to build a great ministry for His glory. If any of our dedicated staff members can help you teach and promote missions in your church, please contact us.

Respectfully submitted,

R. Eugene Waddell General Director





#### BOARD OF FOREIGN MISSIONS OF THE NATIONAL ASSOCIATION OF FREE WILL BAPTISTS

#### Balance Sheet

December 31, 1989

(with comparative totals for 1988)

|                                                                  | 1989                                                                                       |