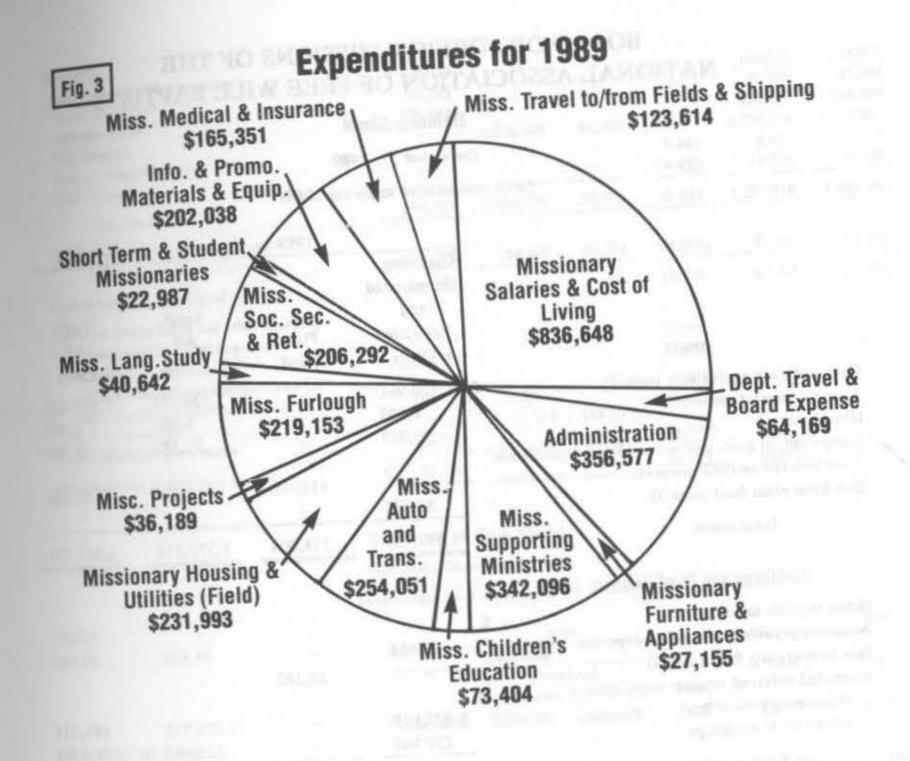

eat commission churches.

The rapidly maturing Free Will Baptist churches abroad will soon be seeking our partnership in sending out their own "foreign missionaries." We must join hands in a united witness that the world may believe in Christ.

In view of these challenges we appeal to you to pray the Lord of the harvest to send laborers into His harvest.

Many people have contributed to bring the ministry of Free Will Baptist Foreign Missions to its present position. We honor the pioneers and those who laid the foundation for our present outreach.

We are depending on the Lord to build a great ministry for His glory. If any of our dedicated staff members can help you teach and promote missions in your church, please contact us.

Respectfully submitted,

R. Eugene Waddell General Director





#### BOARD OF FOREIGN MISSIONS OF THE NATIONAL ASSOCIATION OF FREE WILL BAPTISTS

#### Balance Sheet

December 31, 1989

(with comparative totals for 1988)

|                                                                  | 1989                                                                                       |