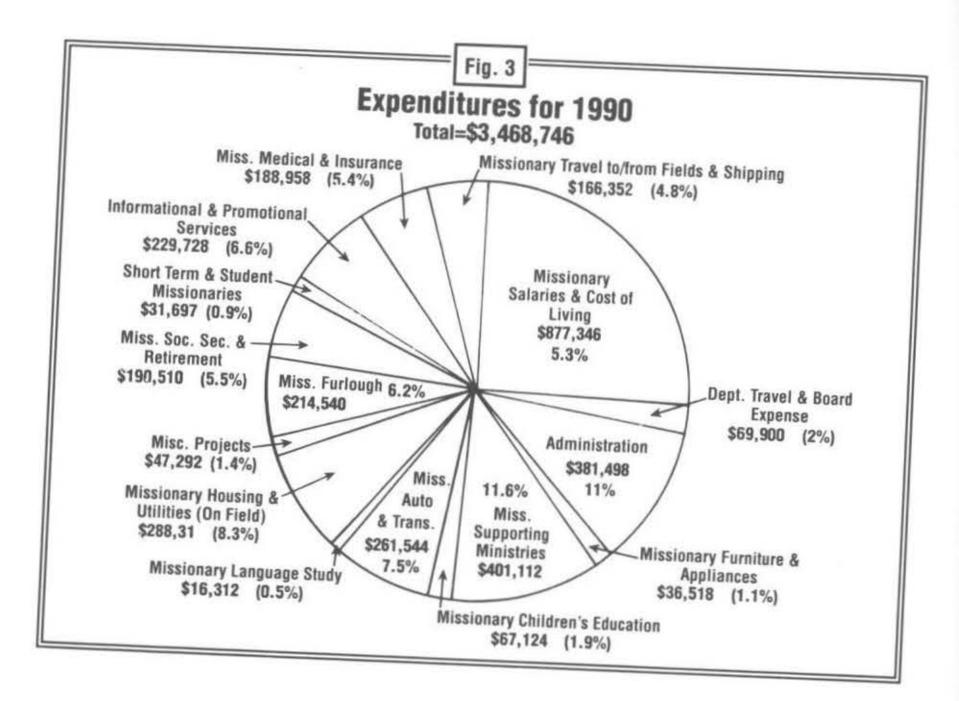

|

A complete list of those churches which contributed more than \$5,000 is on display at the foreign missions booth.

We also wish to honor those churches which distinguished themselves through their per capita gifts. The following list is based upon the average Sunday school attendance for August, September, and October as reported to the foreign missions department:



| Field        | Missionarie:<br>Assigned to<br>Each Field | Ordaine<br>Pastors | Licensed<br>d and Law | As of . | Students | Organize<br>Churches | d Miss |           |                   | Av. Sunda  |
|--------------|-------------------------------------------|--------------------|-----------------------|---------|----------|----------------------|--------|-----------|-------------------|------------|
| Brazil       | 24                                        | 4                  | 17                    | 4       | 52       | 9                    |        | rks Conve | rts Baptisn<br>55 | Attendance |
| Cuba         |                                           | 8                  | 58                    | 1       | 27*      | 15                   | 14     |           | 59