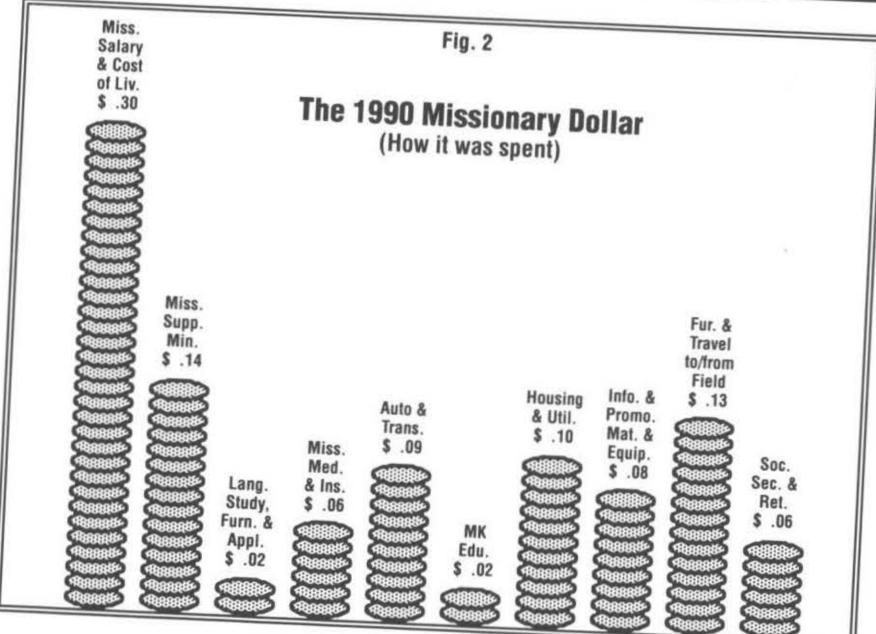

the Dave Franks Jrs. to serve in Uruguay and the Curt Hollands to serve in Brazil. The Jim Cowarts were reinstated to serve in Brazil also.

Thirteen student missionaries will be serving in seven countries this summer. This is the largest number of student missionaries we have sent in seven years.

The Dennis Owen family transferred from Spain to Uruguay.

We regret that we lost some of our missionaries since our last convention. The Larry Inscoes, the Rick Bowlings, and Dawn Sweeney have resigned.

### **Financial Information**

We praise the Lord for another record-breaking year in support for our regular missionary program—\$3,609,827. This is an increase of \$93,237 over 1989. Thank you for helping us reach our budget again last year.

Our expenditures in 1990 totaled \$3,468,746.





We commend the 15 states and regional associations which met or exceeded their faith goals last year:

| Tennessee-\$584,493.95      | Northwest Assn.—\$6,277.50 |
|-----------------------------|----------------------------|
| North Carolina—\$475,069.02 | Colorado—\$5,687.38        |
| Missouri—\$263,572.37       | Hawaii—\$4,509.00          |
| South Carolina—\$217,750.13 | Iowa—\$2,114.30            |
| Arkansas—\$196,824.92       | Nebraska—\$1,234.00        |
| Texas—\$125,022.01          | Montana—\$1,136.00         |
| West Virginia—\$79,290.30   | New Mexico—\$883.81        |
| California—\$77,539.47      |                            |

Four additional states gave at least 95 percent of their quotas:

| Georgia—\$155,259.56  | Michigan—\$135,761.81 |
|-----------------------|----