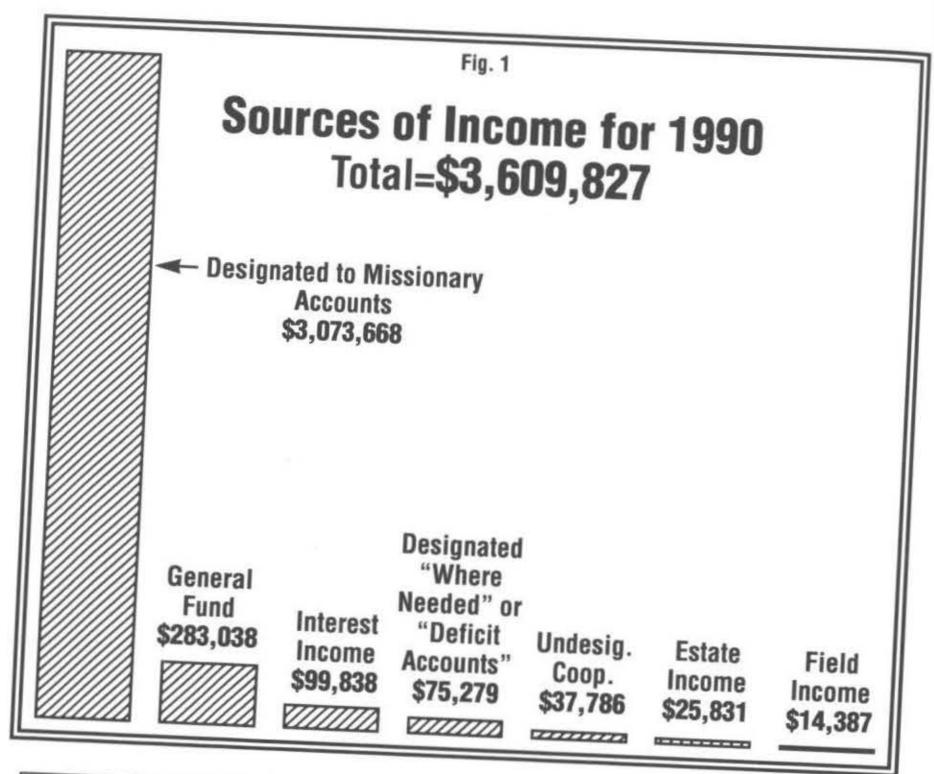

ed the Dave Franks Jrs. to serve in Uruguay and the Curt Hollands to serve in Brazil. The Jim Cowarts were reinstated to serve in Brazil also.

Thirteen student missionaries will be serving in seven countries this summer. This is the largest number of student missionaries we have sent in seven years.

The Dennis Owen family transferred from Spain to Uruguay.

We regret that we lost some of our missionaries since our last convention. The Larry Inscoes, the Rick Bowlings, and Dawn Sweeney have resigned.

### **Financial Information**

We praise the Lord for another record-breaking year in support for our regular missionary program—\$3,609,827. This is an increase of \$93,237 over 1989. Thank you for helping us reach our budget again last year.

Our expenditures in 1990 totaled \$3,468,746.





We commend the 15 states and regional associations which met or exceeded their faith goals last year:

| Tennessee-\$584,493.95      | Northwest Assn.—\$6,277.50 |
|-----------------------------|----------------------------|
| North Carolina—\$475,069.02 | Colorado—\$5,687.38        |
| Missouri—\$263,572.37       | Hawaii—\$4,509.00          |
| South Carolina—\$217,750.13 | Iowa—\$2,114.30            |
| Arkansas—\$196,824.92       | Nebraska—\$1,234.00        |
| Texas—\$125,022.01          | Montana—\$1,136.00         |
| West Virginia—\$79,290.30   | New Mexico—\$883.81        |
| California—\$77,539.47      |                            |

Four additional states gave at least 95 percent of their quotas:

| Georgia—\$155,259.56  | Michigan—\$135,761.81 |
|-----------------------|--