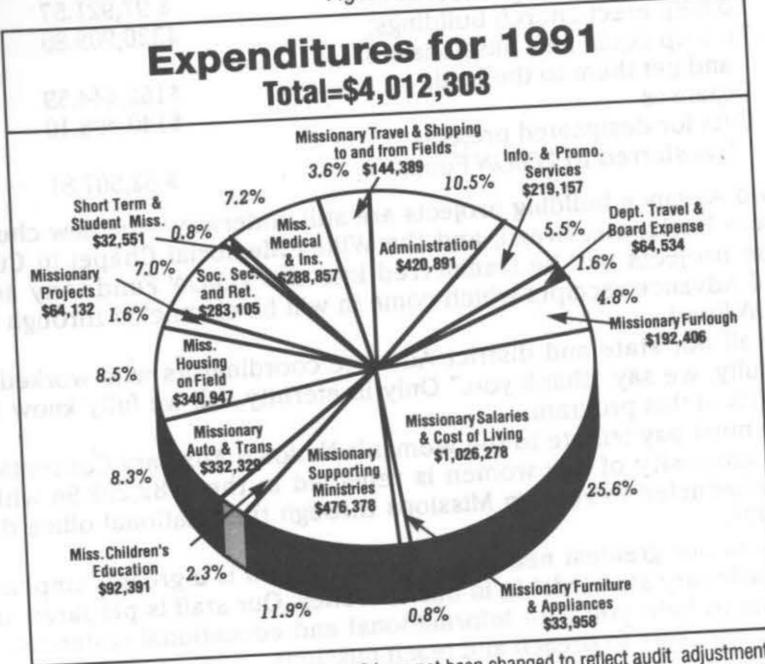

). Several factors contributed to cause our expenses to be greater than our income:

- 1. A weakened U.S. dollar in many places around the world.
- 2. Runaway inflation in several fields.
- Growing ministries overseas which demand greater support from home.

Figure 2

| D EXPENSES<br>28,573                |
|-------------------------------------|
| 35.694<br>\$7,121>                  |
| CEMBER 31, 1991                     |
| 280,199<br>51,349                   |
| 201,503 \$1,533,051                 |
| \$51,349<br>97,962<br><149,311>     |
| \$1,383,740                         |
| 4.000004                            |
| \$1,310,864<br>72.876               |
| \$1,383,740                         |
| ted financial statements following. |
|                                     |

Figure 3



Note: Total expenditures shown in Figure 3 have not been changed to reflect audit adjustments.

- 4. Well-deserved increases in salary and benefits to our missionar-
- 5. A drop in support from several states.

We commend the following states for exceeding their suggested quotas during 1991: Colorado, Iowa, Idaho, Illinois, Indiana, Kansas. Missouri, Montana, New Mexico, and Tennessee.

We appreciate every one of the 1,715 churches which made contributions to Foreign Missions in 1991. We especially honor the 37 churches which gave more than \$10,000 last year. Another 77 churches gave between \$5,000 and \$10,000 during 1991. You can see the list on display at our booth. Our records show that 109 fewer churches supported our ministry in 1991 than 1990. Since we receive some support from