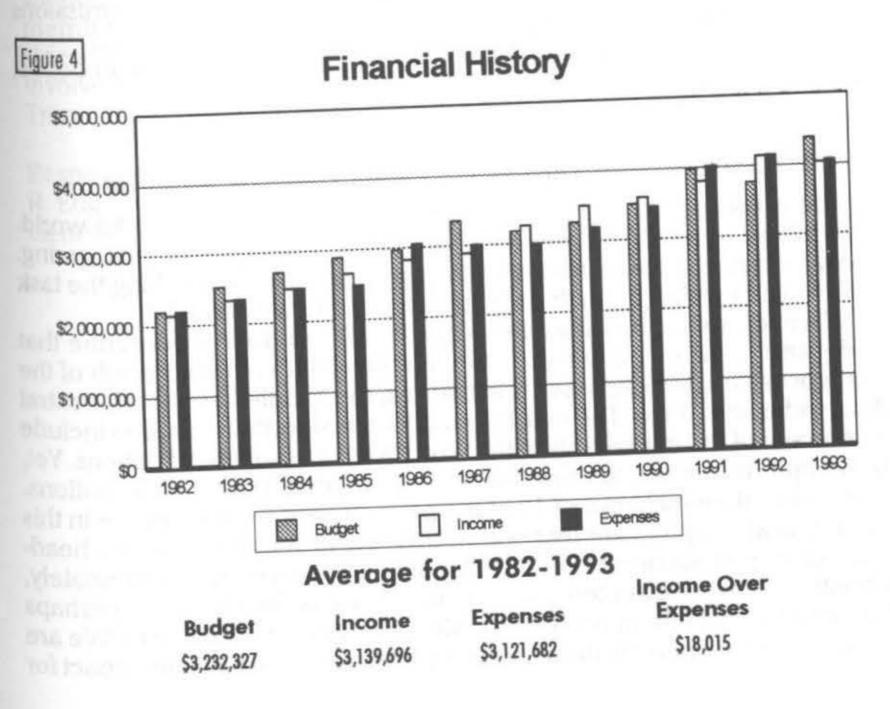

ches gave  | between \$  | 5,000  | and  | \$ 7 | ,500. |
| 26 churches gave  | between \$  | 7,500  | and  | \$10 | ,000. |
| 22 churches gave  | between \$  | 10,000 | and  | \$15 | ,000. |
| 7 churches gave   | between \$  | 15,000 | and  | \$20 | ,000. |
| 5 churches gave   | between \$2 | 20,000 | and  | \$30 | ,000. |
| 3 churches gave   |             |        |      |      | •     |
|                   | 1 church    | gave   | over | \$70 | ,000. |

| Year | <b>Churches Giving</b> | Amount      |
|------|------------------------|-------------|
| 1989 | 1,688                  | \$2,473,791 |
| 1990 | 1,824                  | \$2,615,108 |
| 1991 | 1,715                  | \$2,589,138 |
| 1992 | 1,785                  | \$2,868,982 |
| 1993 | 1,714                  | \$2,857,173 |





- \*bring to the attention of the board any issues that I believe will have an adverse effect on the mission's program or those we serve.
- \*refer complaints to the proper level on the administrative chain of command.
- \*recognize that my job is to ensure that the mission's program is wellmanaged, not to manage the mission's program.

\*represent all Free Will Baptist constituency and not a particular geographic area or interest group.

\*consider myself a "trustee" of the mission's program and do my best to ensure that it is well-maintained, financially secure, growing and always operating in the best interests of those we serve.

\*always work to learn how to do my job better.

\*support our mission's program financially and with what influence I can exert.

### As a member of the bo