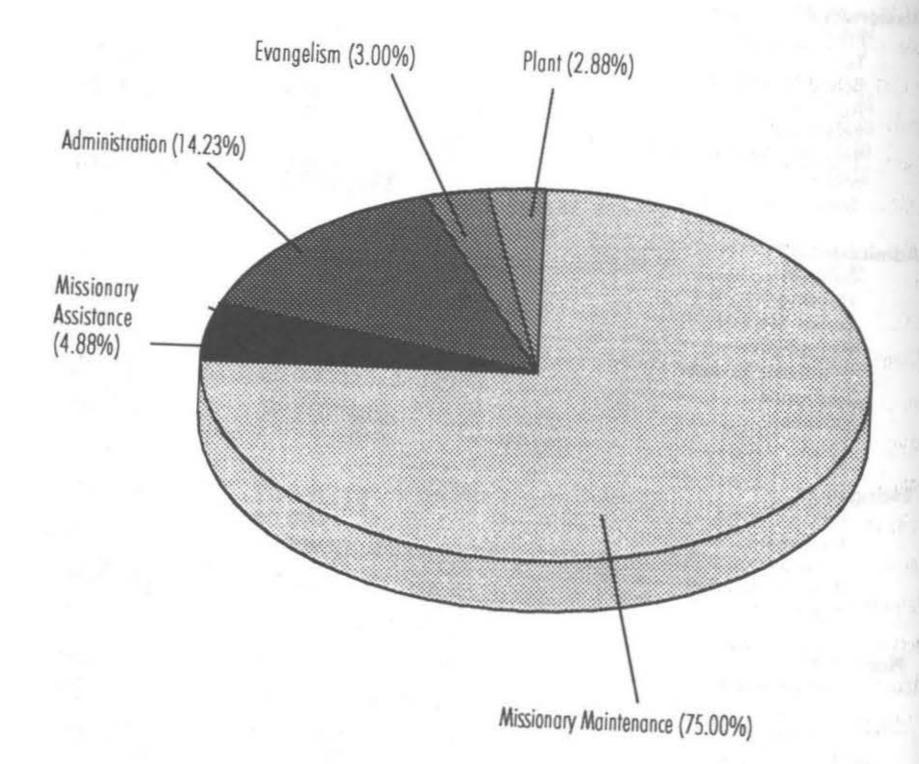

| 642,000,00               | \$48,000.00    |
| Office Space               | \$63,000.00<br>10,000.00 | 15,000.00      |
| Equipment & Supplies       | 10,000.00                | 99             |
| Interest                   | 10,000.00                | 12,000.00      |
| Depreciation               | \$83,000.00              | \$75,000.00    |
| Total                      | 500,000.00               |                |
|                            | \$150,000.00             | \$100,000.00   |
| Build My Church Campaign   |                          | \$2,700,000.00 |
| Total Faith Budget         | \$2,600,000.00           | \$2,700,000.00 |
|                            |                          |                |

### Home Missions Department Proposed Faith Budget for 1995



### Proposed State Goals for 1995 Home Missions Department

| State