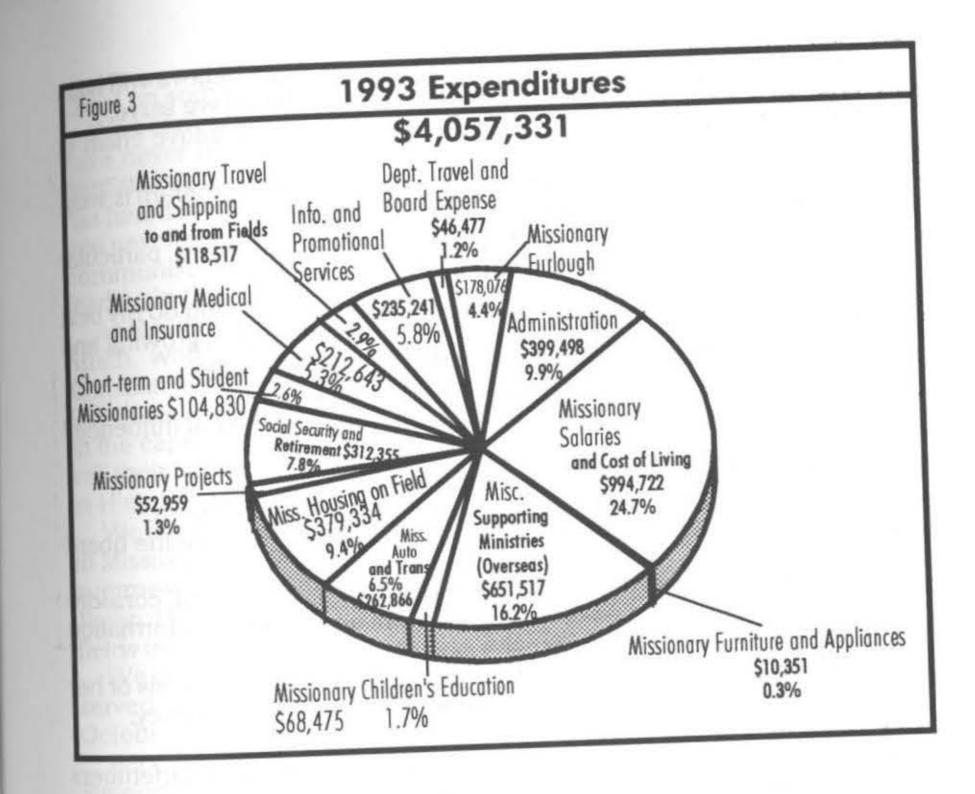

urches gave  | between \$  | 5,000  | and  | \$ 7 | ,500. |
| 26 churches gave  | between \$  | 7,500  | and  | \$10 | ,000. |
| 22 churches gave  | between \$  | 10,000 | and  | \$15 | ,000. |
| 7 churches gave   | between \$  | 15,000 | and  | \$20 | ,000. |
| 5 churches gave   | between \$2 | 20,000 | and  | \$30 | ,000. |
| 3 churches gave   |             |        |      |      | •     |
|                   | 1 church    | gave   | over | \$70 | ,000. |

| Year | <b>Churches Giving</b> | Amount      |
|------|------------------------|-------------|
| 1989 | 1,688                  | \$2,473,791 |
| 1990 | 1,824                  | \$2,615,108 |
| 1991 | 1,715                  | \$2,589,138 |
| 1992 | 1,785                  | \$2,868,982 |
| 1993 | 1,714                  | \$2,857,173 |





- \*bring to the attention of the board any issues that I believe will have an adverse effect on the mission's program or those we serve.
- \*refer complaints to the proper level on the administrative chain of command.
- \*recognize that my job is to ensure that the mission's program is wellmanaged, not to manage the mission's program.

\*represent all Free Will Baptist constituency and not a particular geographic area or interest group.

\*consider myself a "trustee" of the mission's program and do my best to ensure that it is well-maintained, financially secure, growing and always operating in the best interests of those we serve.

\*always work to learn how to do my job better.

\*support our mission's program financially and with what influence I can exert.

### As a member of the