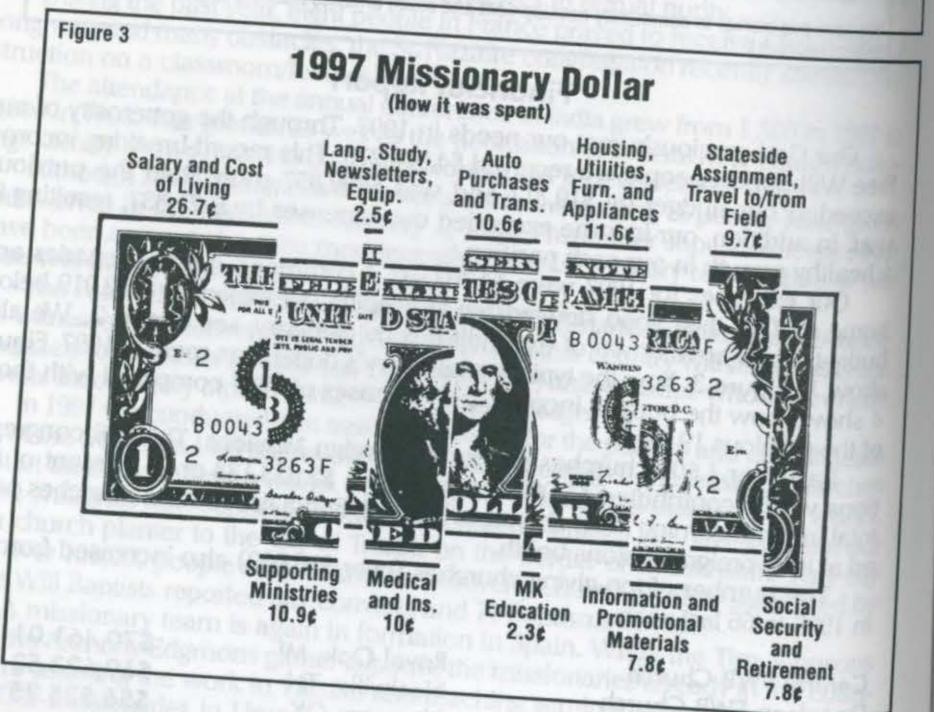

#### **Foreign Missions**

|      | Designated    | Со-ор        | Total         |
|------|---------------|--------------|---------------|
| 1988 | \$ 661,447.78 | \$ 29,944.15 | \$ 691,391.93 |
| 1989 | 701,975.57    | 27,407.66    | 729,383.23    |
| 1990 | 691,133.71    | 37,786.32    | 728,920.03    |
| 1991 | 712,661.39    | 31,649.40    | 744,310.79    |
| 1992 | 850,776.88    | 14,375.28    | 865,152.16    |
| 1993 | 1,053,812.57  | 23,882.82    | 1,077,695.39  |
| 1994 | 1,179,663.50  | 22,626.46    | 1,202,289.96  |
| 1995 | 1,219,696.08  | 33,367.82    | 1,253,063.90  |
| 1996 | 1,164,284.76  | 38,891.12    | 1,203,175.88  |
| 1997 | 1,652,641.05  | 50,882.05    | 1,703,523.10  |
|      |               |              |               |