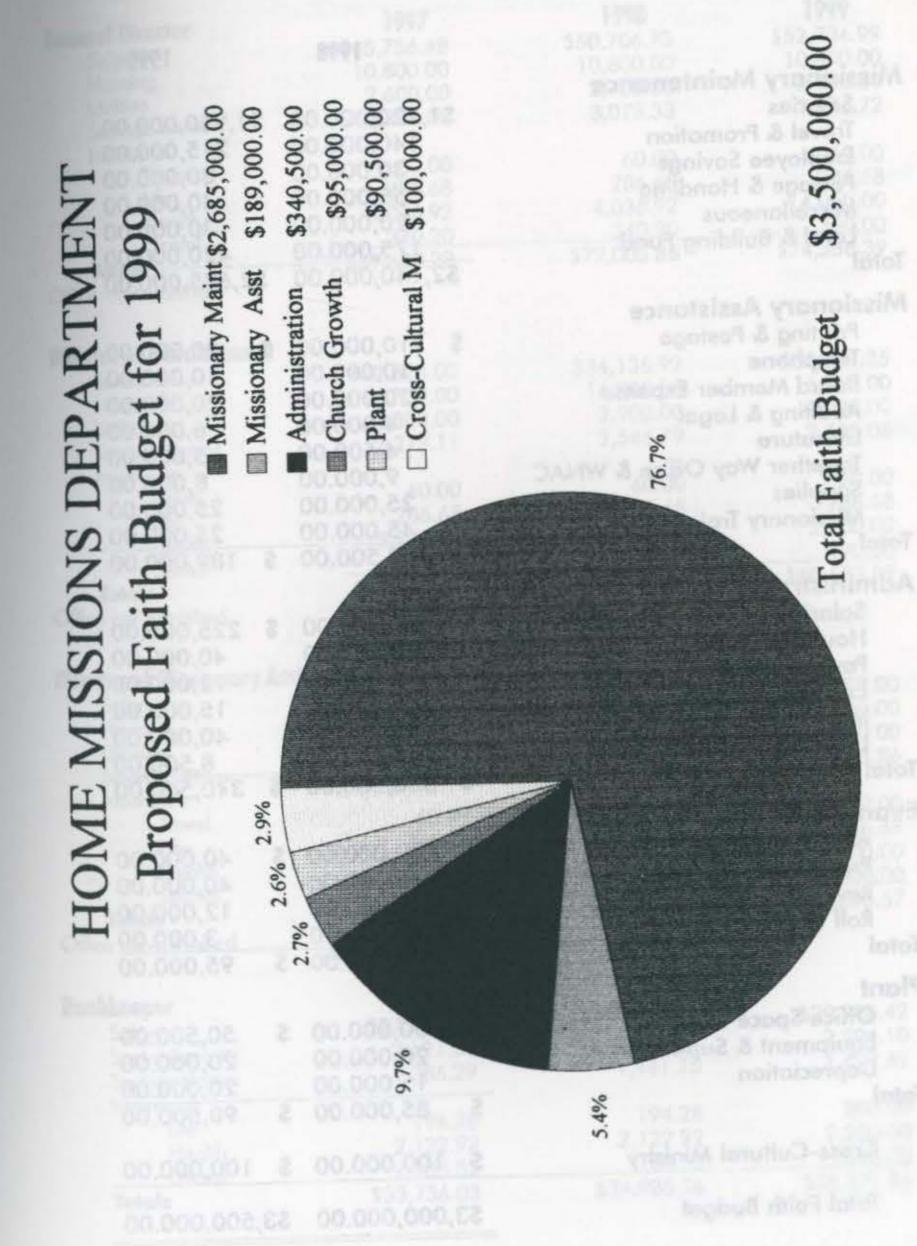

ildings                   | 63,219                       | 55,868      |
| Designated contributions                      | 365,243                      | 78,041      |
| Miscellaneous other expense                   | 87,565                       | 112,061     |
| concr expense                                 | 30,026                       | 59,805      |
| Total missionary expenses                     | 21                           | 37,003      |
| , angenaes                                    | 2,660,677                    | 2,266,307   |
| Total expenses                                |                              | 2/200/30/   |
|                                               | \$3,383,135                  | \$2,974,197 |

See accountants' report on supplementary information.

-12-



## Home Missions Department Proposed Faith Budget for 1999

|                              |     | 1998         |     | 1999         |
|------------------------------|-----|--------------|-----|--------------|
| Missionary Maintenance       |     |              |     |              |
| Salaries                     | \$1 | ,720,000.00  | \$1 | ,950,000.00  |
| Travel & Promotion           |     | 140,000.00   | 0   | 215,000.00   |
| Employee Savings             |     | 30,000.00    |     | 30,000.00    |
| Postage & Handling           |     | 55,000.00    |     | 40,000.00    |
| Miscellaneous                |     | 20,000.00    |     | 30,000.00    |
|                              |     |              |     |              |
| Land & Building Fund         | *   | 175,000.00   | *   | 420