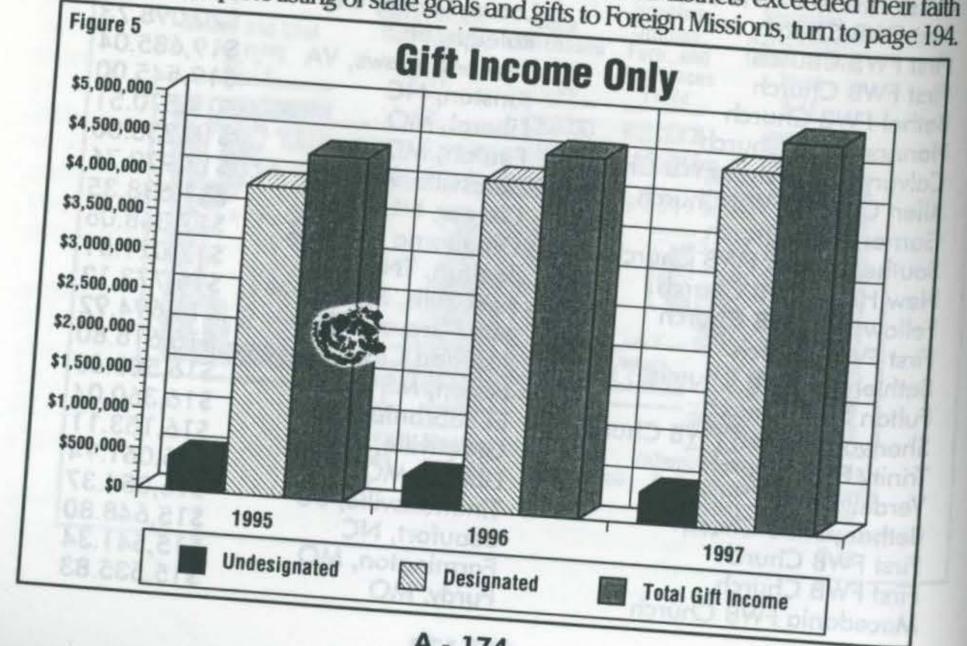

erously in this offering.

Gifts for national ministries in 1997 totaled \$10,020,229.65. Together Way Plan gifts totaled \$3,217,745.48. Of this amount, \$442,453.17 was cooperative and \$2,775,292.31 designated. Per capita giving was \$49.72; our goal was \$45 per member. We appreciate the support you gave to national ministries in 1997. The Together Way Plan stewardship notebook and brochure, Stewards on Task, may be ordered at no charge from the Executive Office.