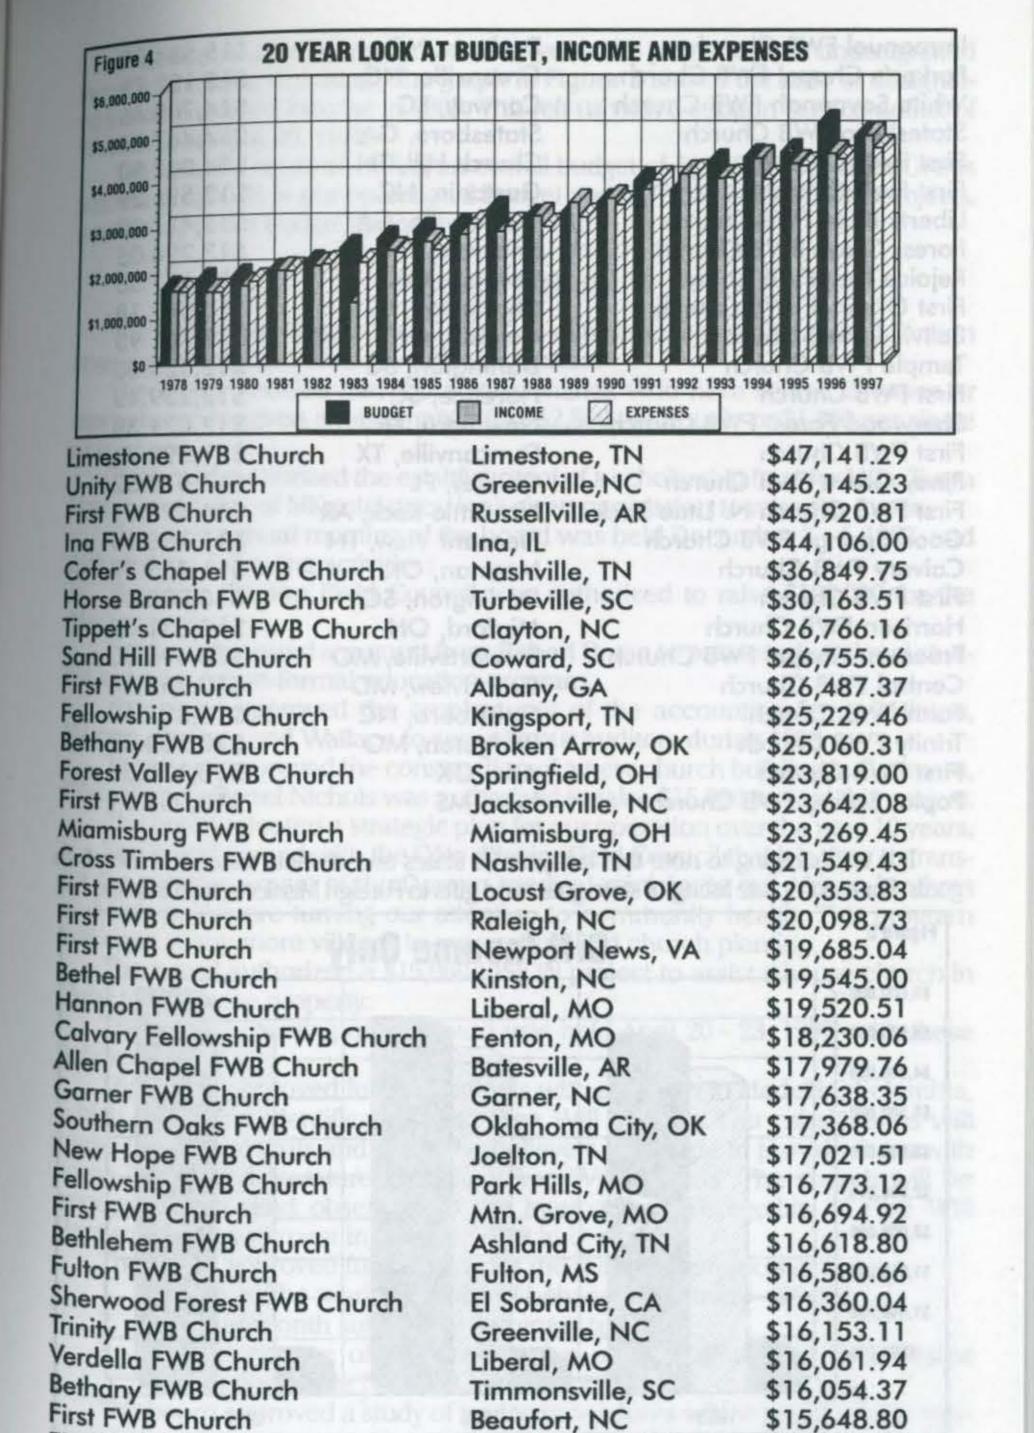

#### The Together Way Totals

| 1988<br>1989 | \$6,428,621.22 | 1993 | \$7,864,572.01  |
|--------------|----------------|------|-----------------|
| 1990         | \$6,489,728.33 | 1994 | \$8,750,648.37  |
|              | \$6,933,944.49 | 1995 | \$8,777,067.71  |
| 1991         | \$7,848,694.01 | 1996 | \$9,687,919.11  |
| 1992         | \$7,832,441.46 | 1997 | \$10,020,229.65 |