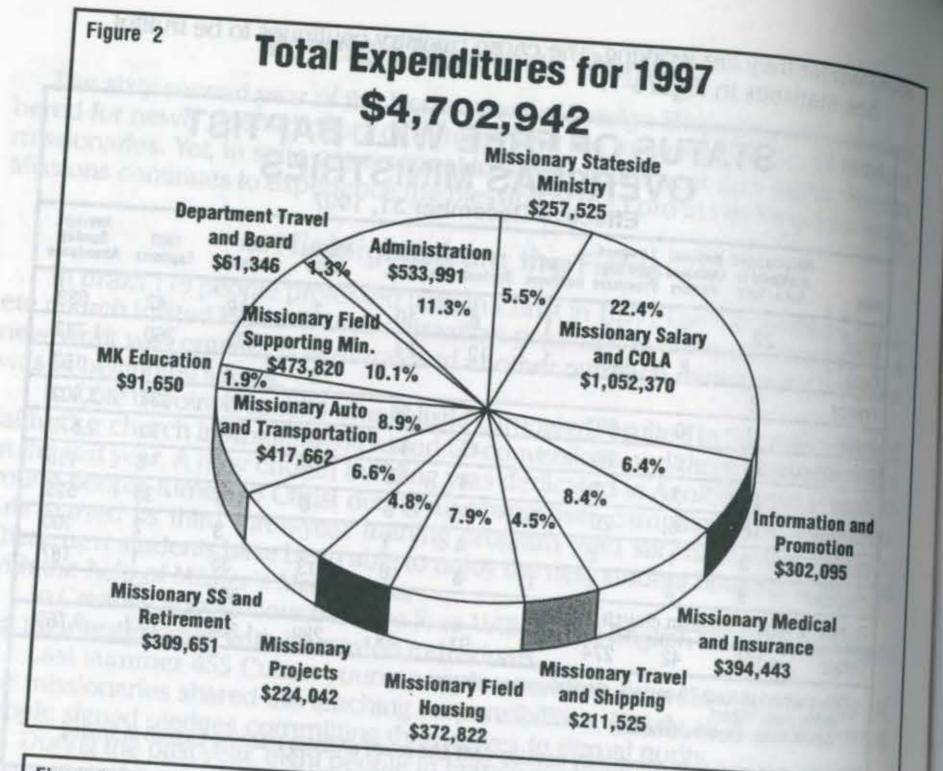

#### **Foreign Missions**

|      | Designated    | Со-ор        | Total         |
|------|---------------|--------------|---------------|
| 1988 | \$ 661,447.78 | \$ 29,944.15 | \$ 691,391.93 |
| 1989 | 701,975.57    | 27,407.66    | 729,383.23    |
| 1990 | 691,133.71    | 37,786.32    | 728,920.03    |
| 1991 | 712,661.39    | 31,649.40    | 744,310.79    |
| 1992 | 850,776.88    | 14,375.28    | 865,152.16    |
| 1993 | 1,053,812.57  | 23,882.82    | 1,077,695.39  |
| 1994 | 1,179,663.50  | 22,626.46    | 1,202,289.96  |
| 1995 | 1,219,696.08  | 33,367.82    | 1,253,063.90  |
| 1996 | 1,164,284.76  | 38,891.12    | 1,203,175.88  |
| 1997 | 1,652,641.05  | 50,882.05    | 1,703,523.10  |
|      |               |              |               |