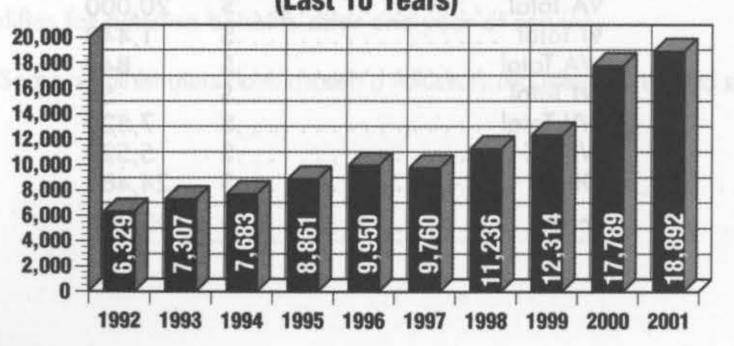

#### **Together Way Totals** 1992 - 2001

| Year         | Total                            | <u>Year</u>  | Total                              |
|--------------|----------------------------------|--------------|------------------------------------|
| 1992         | \$7,832,441.46                   | 1997<br>1998 | \$10,020,229.65<br>\$11,279,076.53 |
| 1993<br>1994 | \$7,864,572.01<br>\$8,750,648.37 | 1999         | \$11,474,176.13<br>\$12,166,581.11 |
| 1995<br>1996 | \$8,777,067.71<br>\$9,687,919.11 | 2000         | \$12,545,809.99                    |