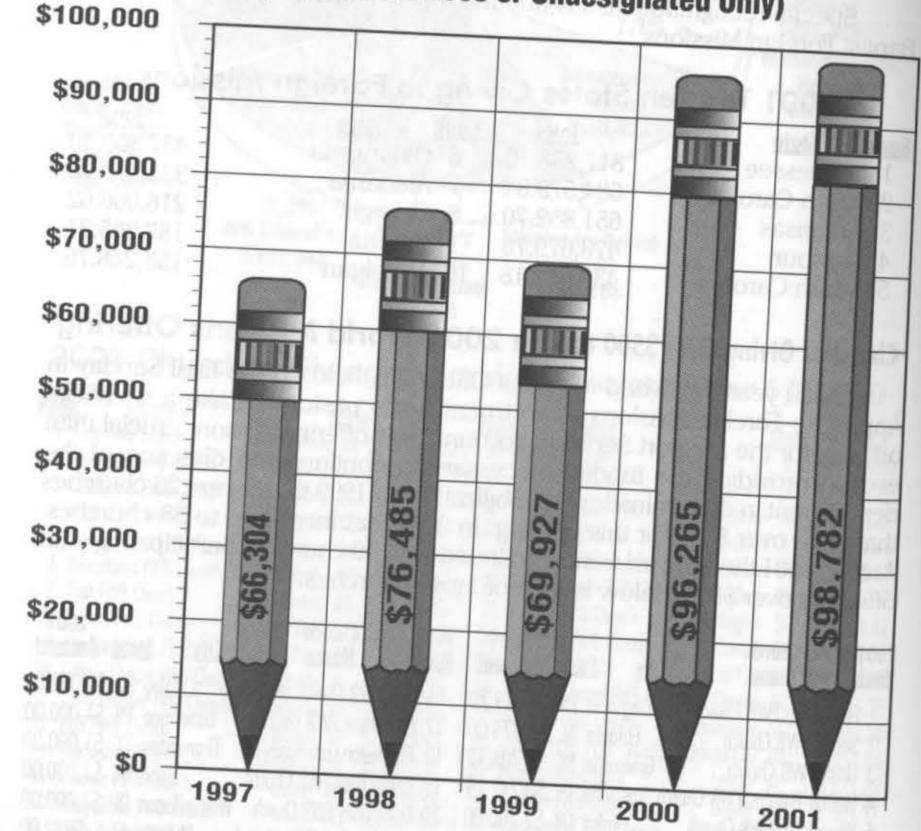

#### **Together Way Totals** 1992 - 2001

| Year         | Total                            | <u>Year</u>  | Total                              |
|--------------|----------------------------------|--------------|------------------------------------|
| 1992         | \$7,832,441.46                   | 1997<br>1998 | \$10,020,229.65<br>\$11,279,076.53 |
| 1993<br>1994 | \$7,864,572.01<br>\$8,750,648.37 | 1999         | \$11,474,176.13<br>\$12,166,581.11 |
| 1995<br>1996 | \$8,777,067.71<br>\$9,687,919.11 | 2000         | \$12,545,809.99                    |