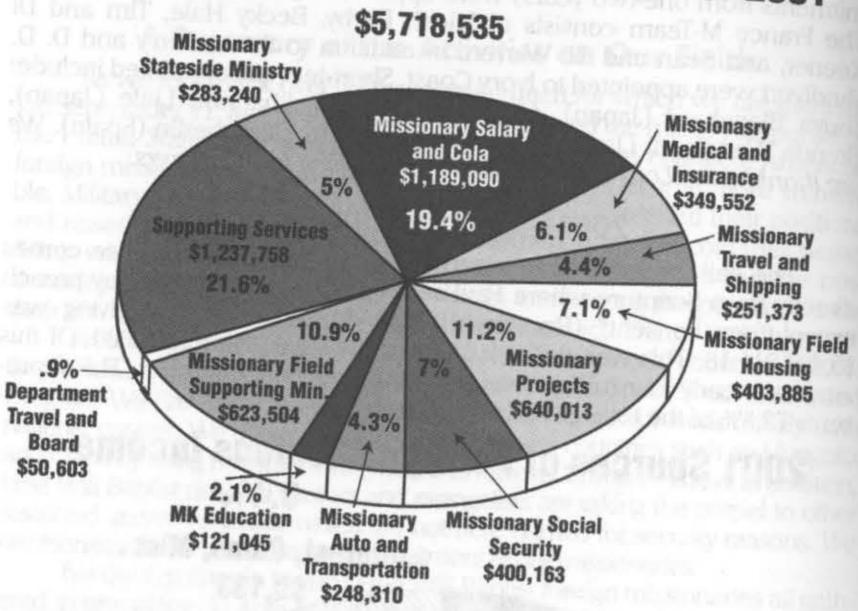

Gifts for national ministries in 2001 totaled \$12,545,809.99. Per capita giving was \$63.39. Together Way Plan gifts through the Executive Office totaled \$3,906,123.29. Of this amount \$736,040.45 was Cooperative and \$3,170,082.84 Designated. We appreciate your sacrificial and systematic support of national ministries through The Together Way Plan in 2001.