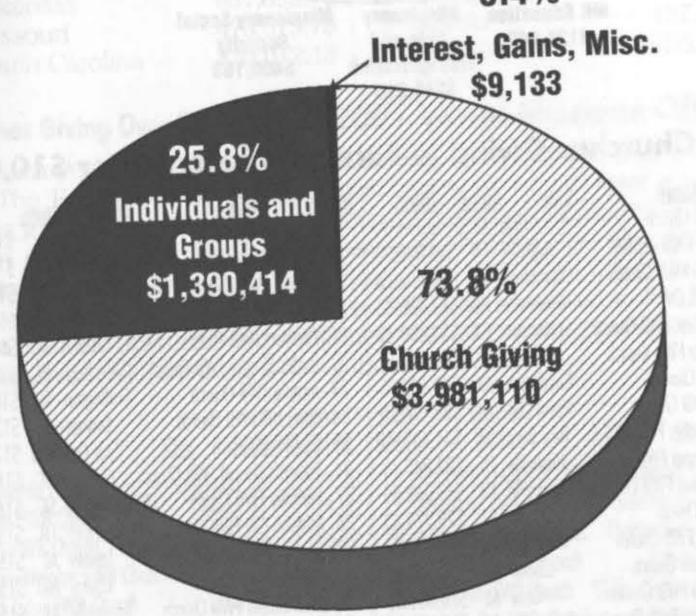

Gifts for the Executive Office totaled \$354,421.10 in 2001. Of this amount, \$331,218.37 was Cooperative and \$23,202.73 was Designated. The Executive Office 2000 budget called for \$390,000, thus leaving a 2001 budget shortfall of \$35,579.

Gifts for national ministries in 2001 totaled \$12,545,809.99. Per capita giving was \$63.39. Together Way Plan gifts through the Executive Office totaled \$3,906,123.29. Of this amount \$736,040.45 was Cooperative and \$3,170,082.84 Designated. We appreciate your sacrificial and systematic support of national ministries through The Together Way Plan in 2001.