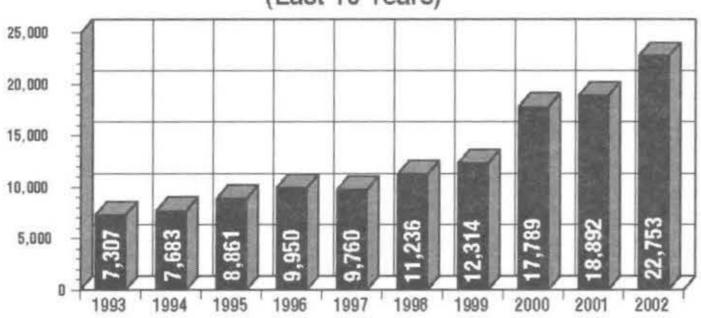

h is continually evident through the efforts of Free Will Baptists internationally. In our year-end reporting we discovered that there were 320 organized churches and 366 mission works in the fields in which we work (as compared with 289 and 335 respectively last year). See the chart below:

### 10-Year Increase of Overseas Churches



There were 87 ordained national pastors and 344 licensed and lay preachers (as compared with 66 and 304 respectively last year). Students in our Bible institutes numbered 205. This is a growth of 29 over the 176 reported last year. The total average Sunday attendance continues to see rapid growth. In 2002 that number swelled to 22,753. We continue to praise the Lord for this harvest time. See the chart below:

### Overseas Attendance Growth (Last 10 Years)



Six career and 10 short-term missionaries received approval from the board in 2002. The career missionaries include: K.C. and Liz Kohn (France), Matthew and Cristina Price (France), and Darren and Dana Portell (France – M-Team). Short-termers appointed include: Ben Bailey (Japan), Natalie Crowson (France), Joshua and Christi Smith (Spain), Jonathan and Teresa Snow (Japan), Chuck Stewart (Spain), Joni Thomas (Japan), and Matthew and Brooke Turnbough (Spain).

Having 16 missionaries approved in one year is one of the highest totals in the history of the Mission. We praise the Lord. As these begin their missionary careers, we mourn the loss in 2002 of one of our pioneer missionaries, Dan Merkh. He and Margaret served as missionaries in opening the works in Ivory Coast and France. We thank t