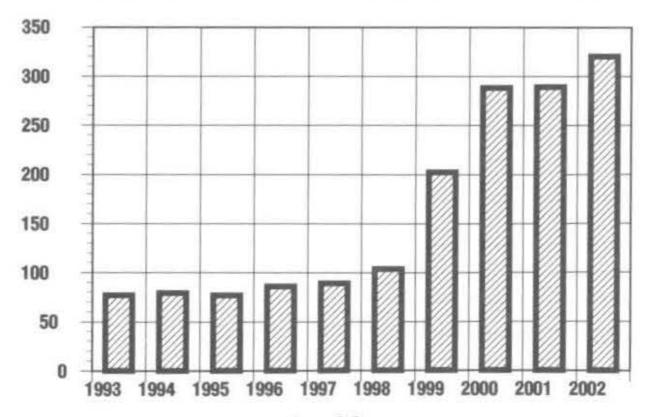

buildup to the war in Iraq. We do not know how these developments will affect missionaries' personal safety. In spite of this God has called us to take His Truth to the ends of the earth. When the Great Commission was originally given, it was not in an atmosphere of safety and security. Throughout church history men and women have paid the price to accomplish His purpose. We cannot expect to be called upon to do less.

The promise of Christ to build His Church is continually evident through the efforts of Free Will Baptists internationally. In our year-end reporting we discovered that there were 320 organized churches and 366 mission works in the fields in which we work (as compared with 289 and 335 respectively last year). See the chart below:

### 10-Year Increase of Overseas Churches



There were 87 ordained national pastors and 344 licensed and lay preachers (as compared with 66 and 304 respectively last year). Students in our Bible institutes numbered 205. This is a growth of 29 over the 176 reported last year. The total average Sunday attendance continues to see rapid growth. In 2002 that number swelled to 22,753. We continue to praise the Lord for this harvest time. See the chart below:

### Overseas Attendance Growth (Last 10 Years)



Six career and 10 short-term missionaries received approval from the board in 2002. The career missionaries include: K.C. and Liz Kohn (France), Matthew and Cristina Price (France), and Darren and Dana Portell (France – M-Team). Short-termers appointed include: Ben Bailey (Japan), Natalie Crowson (France), Joshua and Christi Smith (