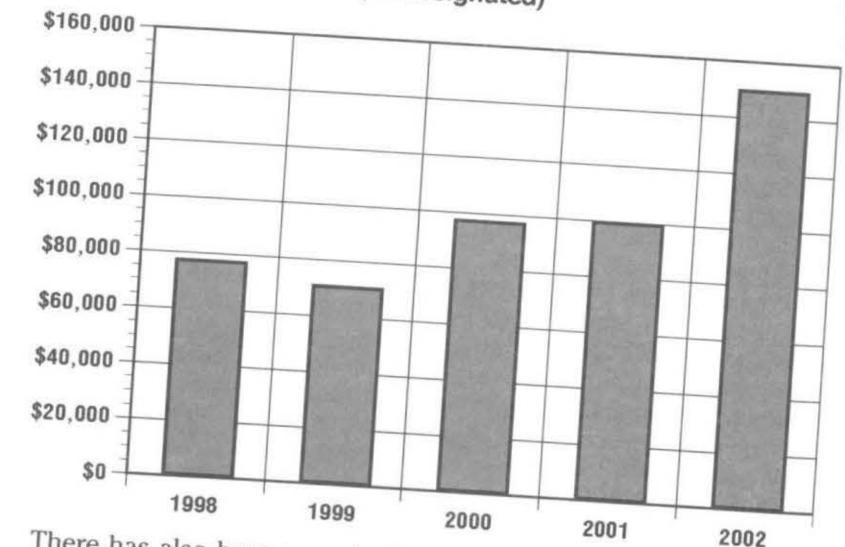

| Missouri       | 497,468.64 | 9 Illinois       | 194,441.16 |
| 5  | Oklahoma       | 470,283.13 | 10 Ohio          | 175,965.45 |

# Churches Giving Over \$500 to the 2002 World Missions Offering

Each year the World Missions Offering is held on the final Sunday in April. This offering plays a crucial role in enabling the Mission to continue its efforts at denominational mobilization. We want to give special recognition to WNAC and their chapters who have given to this offering. In 2002 the women gave \$20,145.52. "Thank you," ladies. The graph below shows the growth of the World Missions Offering over the last five years. Continued growth will accelerate denominational mobilization and enhance our effectiveness around the world.

## Five-Year World Missions Offering

(Undesignated)



There has also been a marked increase in the participation of our churches in this offering. In 1999 only 23 churches gave over \$500. In 2000 that increased to 38. 2001 showed another increase to 40 churches. And in 2002 there was a jump to 62 churches that gave over \$500. Below is a list of those churches:

# Churches Giving to WMO 2002 Foreign Missions WMO Church Giving including designated

| 1 Prospect FWR Church City State 2002 Amount