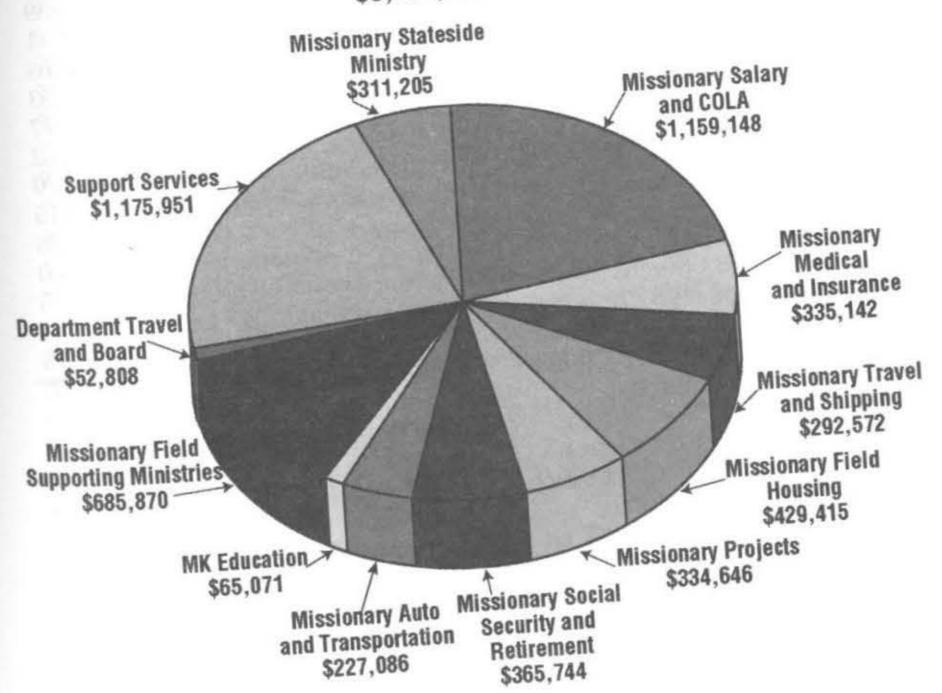

a 3.4% gain over 2001 and was a record for giving to the Mission. Of this amount, over four million dollars were given through churches. See chart at the top of page 47.

Even as the giving was up 3.4%, our expenses were down 4.1%. Missionaries and staff personnel worked together to decrease expenses by \$283,876 over 2001. Put together, these totaled almost a half-million-dollar turnaround for 2002. For that we praise the Lord. To see how these expenses were categorized *look at the table at the bottom of page 47*.

In 2002, 1,422 churches and hundreds of individuals supported missions efforts through Free Will Baptist Foreign Missions. The contributions from each church have allowed us to continue the advance

### 2002 Sources of Income



## Total Expenditures for 2002

\$5,434,659.29



around the world. We would like to give special recognition to those churches that gave over \$10,000. In 2002 there were 80 churches in this

# Foreign Missions Church Giving 2002 over \$10,000

| Rank Name                                                          | urch Giving             | 2002 -  |              |
|--------------------------------------------------------------------|-------------------------|---------|--------------|
| INUITE                                                             | C                       | 2002 0  | ver \$10,000 |
| Concison FWR Church                                                | City                    | Sto     |              |
| ~ Cility FWB Church                                                | Nashville               | е т     | IOIUI A