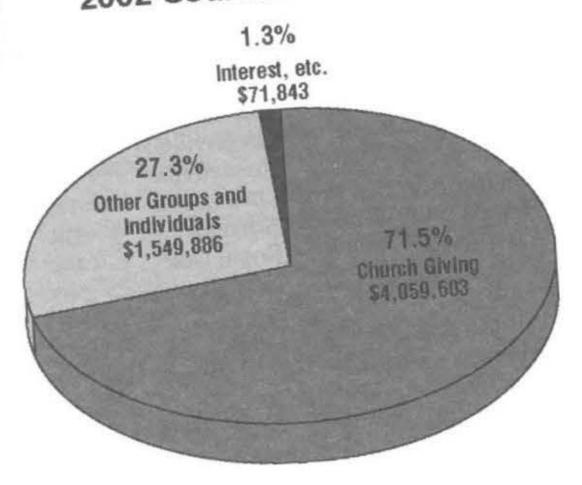

# **Tracking The Together Way Totals**

|      | Design              | ated   | Co                | о-ор   | т            | otal   |
|------|---------------------|--------|-------------------|--------|--------------|--------|
| 1993 | 1,786,527.81<br>86% | 20.64% | 278,925.67<br>14% | 14.69% | 2,065,453.48 | 19.80% |
| 1994 | 2,071,808.59<br>87% | 15.97% | 313,198.40<br>13% | 12.29% | 2,385,006.99 | 15.47% |
| 1995 | 2,128,315.33<br>85% | 2.73%  | 362,694.52<br>15% | 15.80% | 2,491,009.85 | 4.44%  |
| 1996 | 2,110,182.97<br>85% | -0.85% | 375,760.11<br>15% | 3.60%  | 2,485,943.08 | -0.20% |
| 1997 | 2,775,292.31<br>86% | 31.52% | 442,453.17<br>14% | 17.75% | 3,217,745.48 | 29.44% |
| 1998 | 3,004,636.43<br>83% | 8.26%  | 608,297.49<br>17% | 37.48% | 3,612,933.92 | 12.28% |
| 1999 | 3,066,552.21<br>82% | 2.06%  | 676,020.36<br>18% | 11.13% | 3,742,572.57 | 3.59%  |
| 2000 | 3,289,076.32<br>82% | 7.26%  | 708,470.54<br>18% | 4.80%  | 3,997,546.86 | 6.81%  |
| 2001 | 3,170,082.84<br>81% | -3.62% | 736,040.45<br>19% | 3.89%  | 3,906,123.29 | -2.29% |
| 2002 | 3,253,772.40<br>81% | 2.64%  | 738,744.13<br>19% | 0.37%  | 3,992,516.53 | 2.21%  |

The Together Way Totals Increase from 1993-2002
Designated 82.13%

Со-ор 164.85%