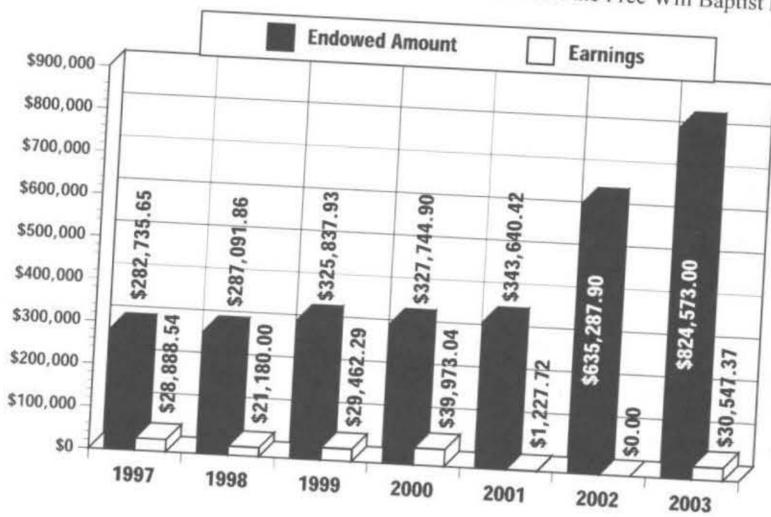

|
| Thomaston Community FWB | Thomaston    | TX | 1,000.00 |

One of the mobilization targets of the Foreign Missions Department is to increase the financial underpinning of the Mission to provide a bold 21<sup>st</sup> century thrust. Potential in this area is incredible. Free Will Baptist men and women are increasingly interested in how they can be good stewards of the resources God has given them. Some have experienced unexpected financial blessings and want to make sure to use their resources in a way that will death. Estate planning promises to be a fertile field for financial planning. Free Will Baptist Foreign Missions is determined to continue our concerted effort toward this goal. The table below shows the continued growth of the endowment with the Free Will Baptist Foundation.



## Tribute to our Missionaries and Staff

Our missionaries serve in many complicated situations throughout the world. Many throughout the world have negative feelings toward the United States. This has heightened the awareness of risk in the global evangelism enterprise. Unfortunately, terrorism will probably be a front-burner issue for years to come. In the midst of all the challenges, our missionaries serve the Lord with gladness. They are right where they want to be.

Working and pleasant people with whom I have had the privilege to work. The past year has been very transitional. Three new employees have been hired: Doug Little began working on August 1, 2003 as the Director of Stateside Development. April Bybee was hired as his assistant. Tracy Jennette is the Administrative Assistan