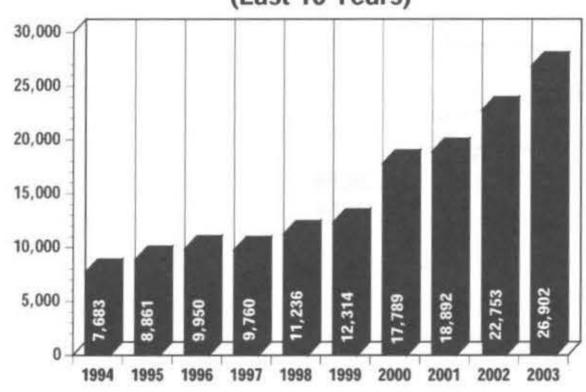

al pastors in Cuba, Nepal, and China. Partnerships with two non-governmental organizations (NGOs), one of which is Free Will Baptist, enable Free Will Baptist people to minister in seven additional countries. Each of these restricts the access of traditional missionaries.

Our international efforts are experiencing the blessings of God as we see significant and sustained growth. Ten years ago, in 1993, we had 290 organized churches and mission works with a combined attendance of 7,397. Through God's power and provision, and the faithful proclamation of our missionaries and national pastors, we now have 690 organized churches and mission works with a combined attendance of 26,902. In 2003 overseas ministries recorded 2,153 salvation decisions.

# Overseas Attendance Growth (Last 10 Years)



Nearly 300 students are enrolled in Bible institutes and seminaries. This promises to accelerate the efforts of church planting. Many of these students will join over 400 licensed, ordained, and lay preachers with whom we work.

Eleven new missionaries went to the field in 2003. They include: Micah and Becky Derby (M-Team in France); Tim and Di Keener (M-Team in France); Darren and Dana Portell

(M-Team in France); Joni Thomas (Japan); Matthew and Brooke Turnbough (Spain); and, Sean and Jill Warren (M-Team in France). In addition, nine career and three short-term missionaries received preliminary or final approval.

As these begin their missionary service we mourn the loss of two former foreign missionaries. Marvis Eagleton passed away on February 21, 2003. She and her husband, Ken, serv