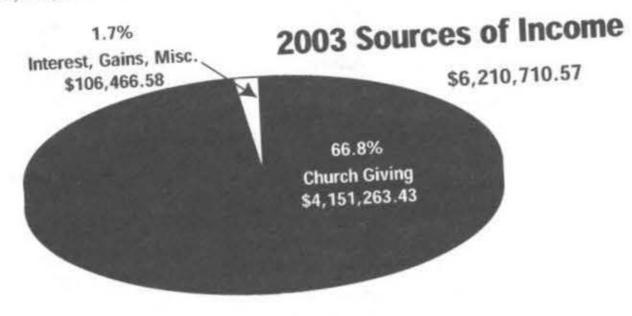

as dedicated on the campus of Free Will Baptist Bible College in Nashville, Tennessee. It was named the Laura Belle Barnard House in memory of the first missionary of the reorganized denomination in 1935. Over 100 men and women donated their skills to completely remodel the house. Special thanks goes to Women Nationally Active for Christ and Master's Men for their sacrificial help.

## 2003 - Financial Summary

The economy here in the States continued to be sluggish throughout 2003. For the last two years many missions agencies have seen a decrease in giving. That has not been the case with Free Will Baptist Foreign Missions. In 2002 income gained 3.4% over 2001. In 2003 with grew substantially to a 9.3% gain over 2002. This was a record year in giving as income surged to \$6,210,710.57.



Q.

Expenses for 2003 were \$5,691,518.79. Whereas income grew by 9.3%, expenses only grew by 4.5%. This combination allowed the Mission to end in the black by \$519,191.78.

## Total Expenditures for 2003 \$5,691,518.79



In 2003, 1,522 churches and hundreds of individuals supported missions efforts through Free Will Baptist Foreign Missions (up from 1,422 last year). Each gift enabled us to extend the witness of Christ around the world. We would like to give special recognition to those churches that gave over \$10,000. In 2003 we recorded 90 churches in this category (up from 80 last year).

| 1<br>2<br>3<br>4<br>5<br>6<br>7<br>8<br>9<br>10<br>11<br>12<br>13<br>14<br>15<br>16<br>17<br>18<br>19 | Donelson FWB Church Unity FWB Church Victory FWB Church Limestone FWB Church First FWB Ch