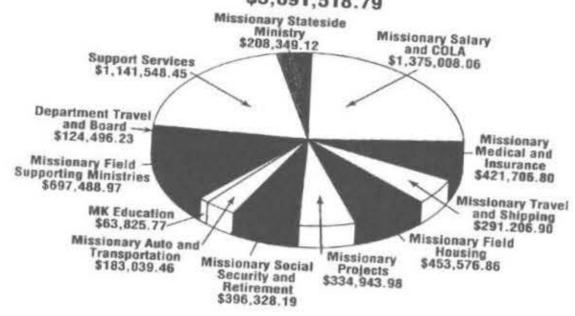

men donated their skills to completely remodel the house. Special thanks goes to Women Nationally Active for Christ and Master's Men for their sacrificial help.

## 2003 - Financial Summary

The economy here in the States continued to be sluggish throughout 2003. For the last two years many missions agencies have seen a decrease in giving. That has not been the case with Free Will Baptist Foreign Missions. In 2002 income gained 3.4% over 2001. In 2003 with grew substantially to a 9.3% gain over 2002. This was a record year in giving as income surged to \$6,210,710.57.



Q.

Expenses for 2003 were \$5,691,518.79. Whereas income grew by 9.3%, expenses only grew by 4.5%. This combination allowed the Mission to end in the black by \$519,191.78.

## Total Expenditures for 2003 \$5,691,518.79



In 2003, 1,522 churches and hundreds of individuals supported missions efforts through Free Will Baptist Foreign Missions (up from 1,422 last year). Each gift enabled us to extend the witness of Christ around the world. We would like to give special recognition to those churches that gave over \$10,000. In 2003 we recorded 90 churches in this category (up from 80 last year).

| 1<br>2<br>3<br>4<br>5<br>6<br>7<br>8<br>9<br>10<br>11<br>12<br>13<br>14<br>15<br>16<br>17<br>18<br>19 | Donelson FWB Church Unity FWB Church Victory FWB Church Limestone FWB Church First FWB Church Norman First FWB Church Central FWB Church Macedonia FWB Church First FWB Church Kirby FWB Church Pleasant Acres FWB Church Pleasant Acres FWB Church Horse Branch FWB Church Cross Timbers FWB Church Fellowship FWB Churc