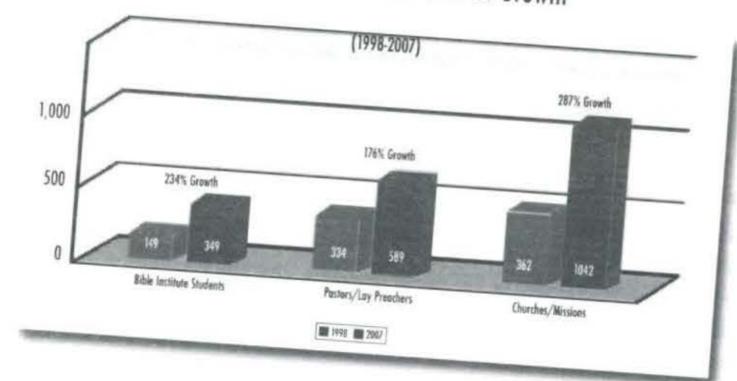

d to experience an increase in national churches and mission works, conversions, and pastors and lay preachers. An exciting future is unfolding right before us as we watch God move in the hearts of people, both in North America and abroad, to find their roles in fulfilling the Great Commission and to go forth as laborers for His harvest. Missionaries and national workers report much fruit for their labors in 2007. Join me in praising God for the following

1,042 churches and mission works 36,457 total average church attendance 589 pastors and lay preachers 349 Bible institute students 2,252 conversions

Once again, new annual milestones were reached and the growth rate of the last 10 years continues to increase as detailed in the following chart:

# Key Activities: 10-Year Rate of Growth



In 2006, our overseas church attendance totals saw an incredible increase. Numbers climbed even higher in 2007. The following chart illustrates the sustained growth in overseas attendance.



In the last few years, Free Will Baptists have felt a renewed urgency to not only send others to take the gospel to the unreached, but also to answer the call to go themselves. International Missions is experiencing a wave of new candidates who continues to move closer to career missionary service. In 2007, five new career missionaries were appointed, along with three short-term personnel. Two couples were approved for career service in Japan: Rusty and Brenda Carney and Josh and Alicia Crowe. Kimberly Johnson was approved for career service in Brazil. Cindy Hall and Paige Autry were appointed to a