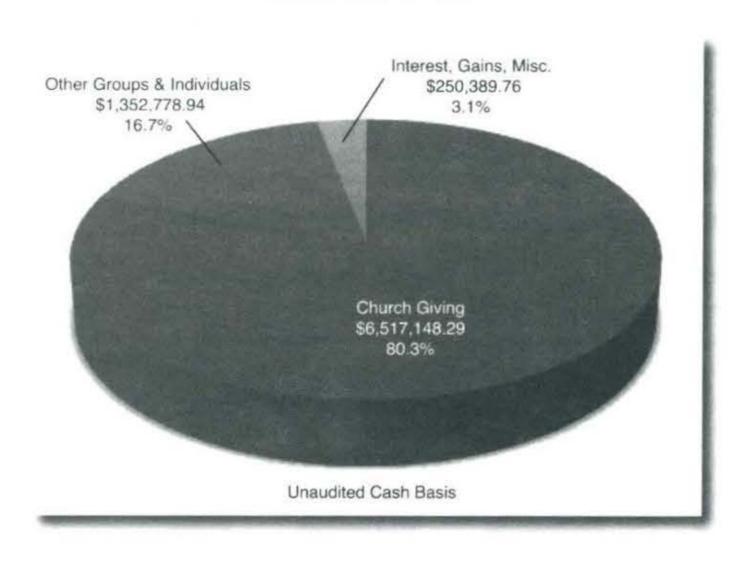

experience cross-cultural ministry in six locations.

#### FINANCIAL SUMMARY

Free Will Baptist International Missions experienced historic financial milestones in 2007. Our denomination has responded faithfully to the financial needs of taking the gospel to the ends of the earth. *Total income continued to increase in 2007—from \$7.3 million to just over \$8 million (per the audit) an increase of 9.5%.* Also, as in 2006, the 2007 World Missions Offering was a huge success. Not only did we meet our \$500,000 goal, we surpassed it. Again we completely funded four Bible institutes in Cuba, Côte d'Ivoire, Russia, and India. In addition, *the 2007 WMO put \$2000 in every missionary account.* We rejoice in the Lord's provision for our denominational church-planting efforts around the world.





We are thankful for the 107 churches who gave \$10,000 or more, an increase of 10 churches from 2006.

| hes from 2006.                     |                   | TN S | 131,187.96                              |
|------------------------------------|-------------------|------|-----------------------------------------|
| Donelson FWB                       | Nashville         | NC.  | \$77,248.16                             |
| Unity FWB                          | Greenville        | AR   | \$58,923.27                             |
| First FWB                          | Russellville      | MO   | \$52,053.20                             |
| Macedonia FWB                      | Purdy             | TN   | \$51,954.13                             |
| Cofer's Chapel FWB                 | Nashvill