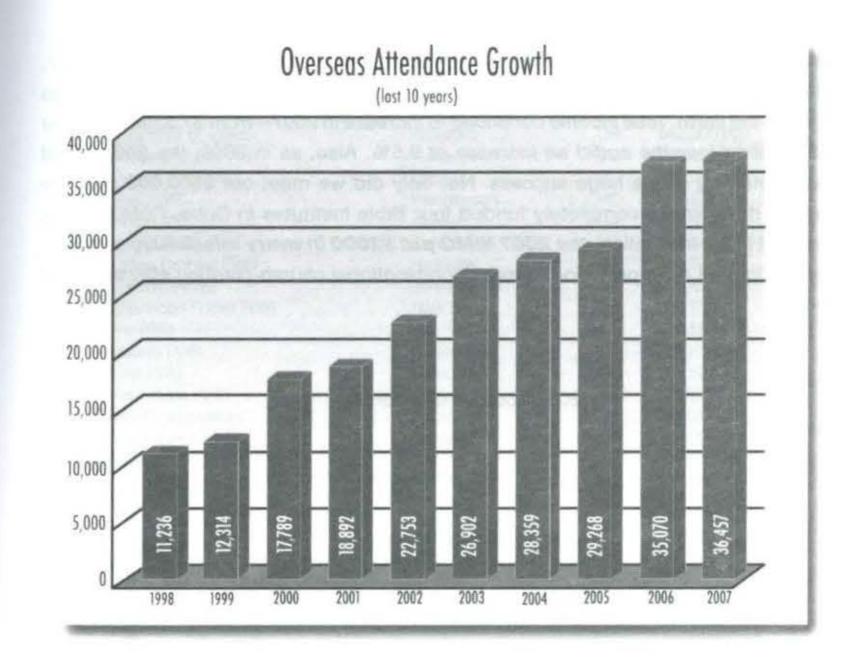

ts of people, both in North America and abroad, to find their roles in fulfilling the Great Commission and to go forth as laborers for His harvest. Missionaries and national workers report much fruit for their labors in 2007. Join me in praising God for the following

1,042 churches and mission works 36,457 total average church attendance 589 pastors and lay preachers 349 Bible institute students 2,252 conversions

Once again, new annual milestones were reached and the growth rate of the last 10 years continues to increase as detailed in the following chart:

# Key Activities: 10-Year Rate of Growth



In 2006, our overseas church attendance totals saw an incredible increase. Numbers climbed even higher in 2007. The following chart illustrates the sustained growth in overseas attendance.



In the last few years, Free Will Baptists have felt a renewed urgency to not only send others to take the gospel to the unreached, but also to answer the call to go themselves. International Missions is experiencing a wave of new candidates who continues to move closer to career missionary service. In 2007, five new career missionaries were appointed, along with three short-term personnel. Two couples were approved for career service in Japan: Rusty and Brenda Carney and Josh and Alicia Crowe. Kimberly Johnson was approved for career service in Brazil. Cindy Hall and Paige Autry were appointed to a shortterm assignment in Brazil, and Rosanna Miller was appointed to a short-term assignment in Bulgaria.

One of the main reasons many new candidates are heading for overseas service is the cu