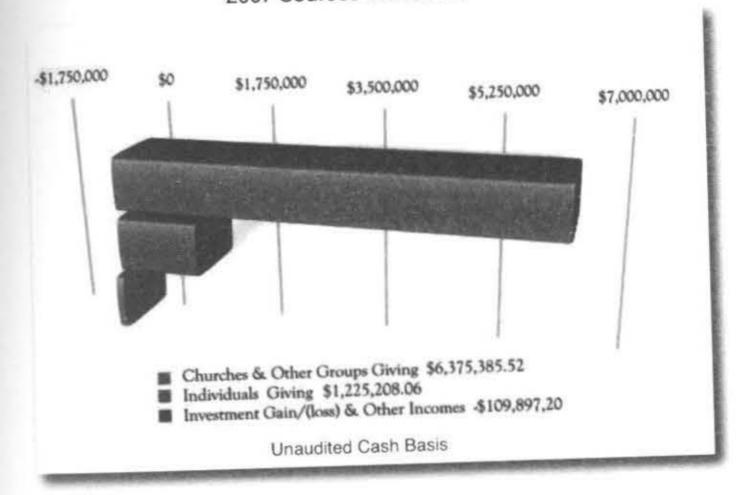

### 2008 Cash and Non-Cash Gifts to Missions/Missionary Objectives

| \$ | 506,805.76           |
|----|----------------------|
| \$ | 103,312.23           |
| \$ | 15,204.47            |
| \$ | 38,800.93            |
| *  | 664,123.39           |
|    | \$<br>\$<br>\$<br>\$ |