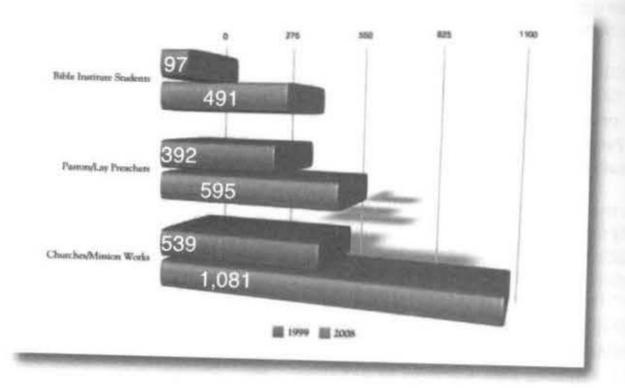

ngdom in some of the most difficult areas of the world. An exciting future is unfolding before us as we watch God move in the hearts of people, both in North America and abroad, and as they seek to find their roles in fulfilling the Great Commission. As we work together we can continue this expansion like never before. Join me in praising God for the following 2008 evidences of His blessing:

1,081 churches and mission works

37,851 total average church attendance

595 pastors and lay preachers

491 students in Bible institutes

1,732 conversions

Celebrate with us the amazing growth that has been experienced in the last 10 years. Join the movement of EveryOne and experience what God can do through all of us working together in the next 10 years!

# Key Activities: 10-Year Rate of Growth



As we work together to facilitate church planting movements among unreached peoples, the overseas attendance numbers continue to climb. The following chart illustrates the opportunity we have to reach new heights in the future!

# Overseas Attendance Growth



#### **Financial Summary**

No one can dispute that 2008 was an extremely challenging year financially. However, even as financial investments experienced dramatic losses and the dollar plummeted in overseas markets, Free Will Baptists

remained faithful in giving to take the gospel to the ends of the earth. Without this faithful sacrifice, our financial situation would be much worse. Our staff and overseas workers have responded valiantly to the global economic crisis, cutting budgets, reevaluating initiatives, and responding grac