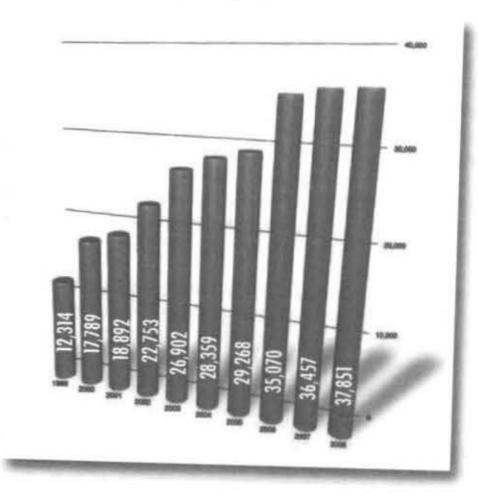

together we can continue this expansion like never before. Join me in praising God for the following 2008 evidences of His blessing:

1,081 churches and mission works

37,851 total average church attendance

595 pastors and lay preachers

491 students in Bible institutes

1,732 conversions

Celebrate with us the amazing growth that has been experienced in the last 10 years. Join the movement of EveryOne and experience what God can do through all of us working together in the next 10 years!

# Key Activities: 10-Year Rate of Growth



As we work together to facilitate church planting movements among unreached peoples, the overseas attendance numbers continue to climb. The following chart illustrates the opportunity we have to reach new heights in the future!

# Overseas Attendance Growth



#### **Financial Summary**

No one can dispute that 2008 was an extremely challenging year financially. However, even as financial investments experienced dramatic losses and the dollar plummeted in overseas markets, Free Will Baptists

remained faithful in giving to take the gospel to the ends of the earth. Without this faithful sacrifice, our financial situation would be much worse. Our staff and overseas workers have responded valiantly to the global economic crisis, cutting budgets, reevaluating initiatives, and responding graciously to salary freezes.

## 2007 Sources of Income



We are extremely thankful for the 107 churches who gave \$10,000 or more to International Missions in 2008.

| Donelson FWB