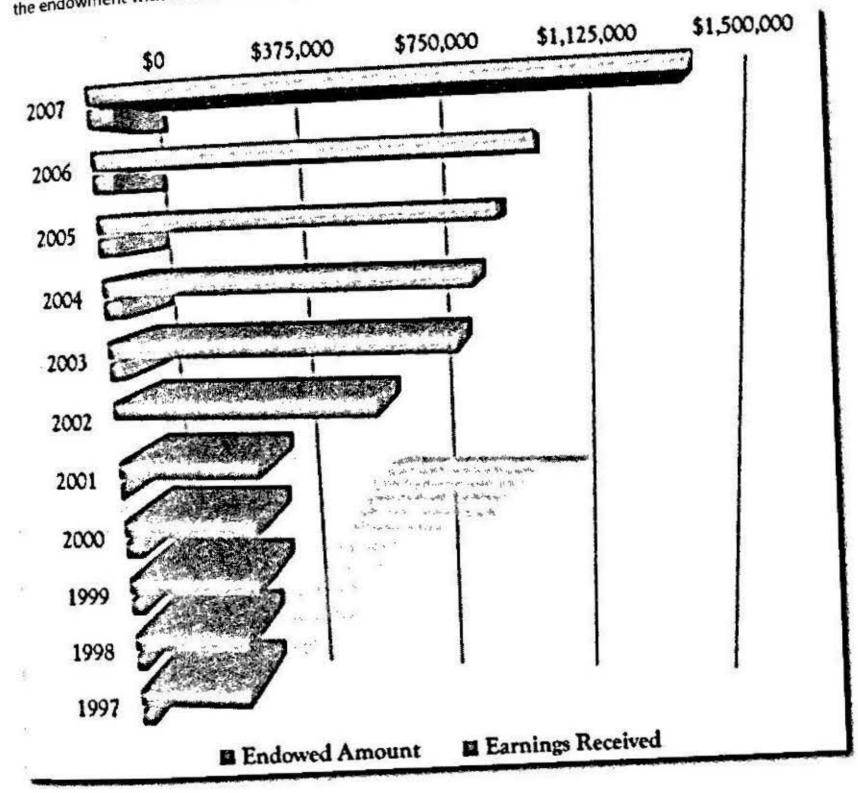

| \$1,000.00     |
| rinity FWB Church                                 | Daniel Commence | MO        | \$1,000.00     |
| Villiams Hill FWB Church                          |                 | KY        | \$1,000.00     |
|                                                   | Hemingway       | SC        | \$1,000.00     |
|                                                   |                 |           |                |

### ENDOWMENT REPORT

Because the future will demand expanded funding to do our part to reach the world, IM is committed to growing our endowment funds. We will continue to challenge faithful Free Will Baptists to remember world evangelism in their financial and estate planning. The following table details the growth of the endowment with the Free Will Baptist Foundation.



# CONTINUING EXCELLENCE FOR MISSIONARIES AND IM STAFF

Every year it seems we tell the same story. The team at International Missions is working harder than ever and producing more than ever. Although you can see many of the results as you read ONE Magazine, watch an IMpulse video, read a missionary newsletter, or visit fwbgo.com, there is much no one will ever see. The hours in prayer and preparation our missionaries spend for their ministry work goes unnoticed. The staff member arriving early and working late—no one sees. But the Lord sees and knows all that is being done.

In 2008 there were some changes in the IM stateside team. Doug Little left the Mission to pursue other opportunities after serving as Director of Development and later as Director of Mobilization. Doug brought a dee